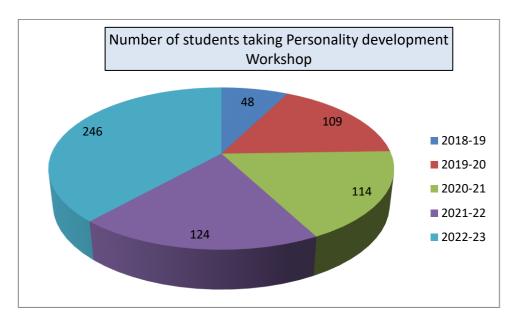

### 1.a Graphics 1

1.2.2.1
Number of students

| 2022-23  | 2021-22 | 2020-21 | 2019-20 | 2018-19 |
|----------|---------|---------|---------|---------|
| 487 /609 | 141/539 | 138/470 | 133/392 | 79/334  |