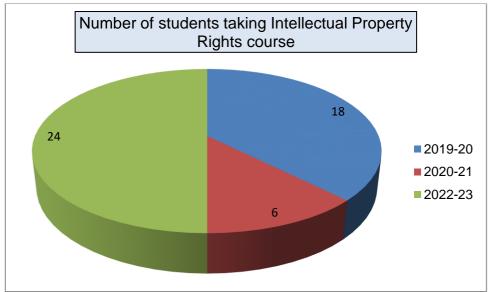

and also completed online courses   |             |
|        |         | of MOOCs, SWAYAM, NPTEL etc. as against           |             |
|        |         | the total number of students during the last five |             |
|        |         | years                                             |             |

1.2.2
Percentage of students

| 2022-23   | 2021-22 | 2020-21 | 2019-20 | 2018-19  |
|-----------|---------|---------|---------|----------|
| 487 /609= | 141/539 | 138/470 | 73/392= | 49/334 = |
| 79.97%    | =26.16% | =29.36% | 18.62%  | 14.37%   |

### 1.a Graphics 1



1.2.2.1
Number of students

| 2022-23  | 2021-22 | 2020-21 | 2019-20 | 2018-19 |
|----------|---------|---------|---------|---------|
| 487 /609 | 141/539 | 138/470 | 133/392 | 79/334  |

# **Graphics 2**