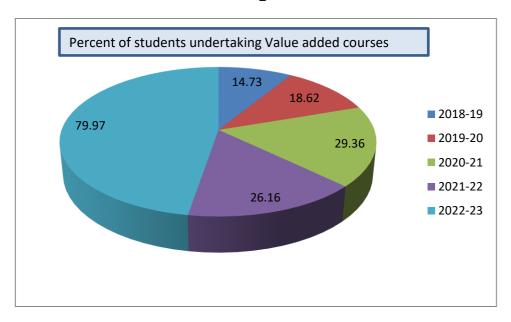

1.2.2
Percentage of students

| 2022-23   | 2021-22 | 2020-21 | 2019-20 | 2018-19  |
|-----------|---------|---------|---------|----------|
| 487 /609= | 141/539 | 138/470 | 73/392= | 49/334 = |
| 79.97%    | =26.16% | =29.36% | 18.62%  | 14.37%   |