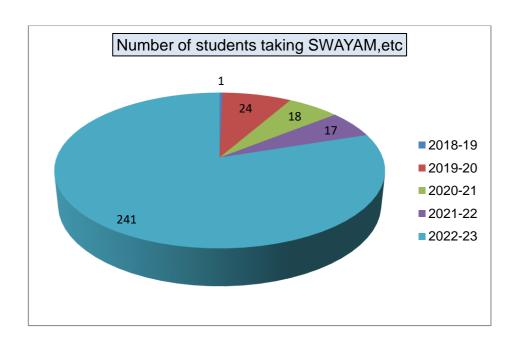

### 1.a Graphics 1

1.2.2.1
Number of students

| 2022-23  | 2021-22 | 2020-21 | 2019-20 | 2018-19 |
|----------|---------|---------|---------|---------|
| 487 /609 | 141/539 | 138/470 | 133/392 | 79/334  |