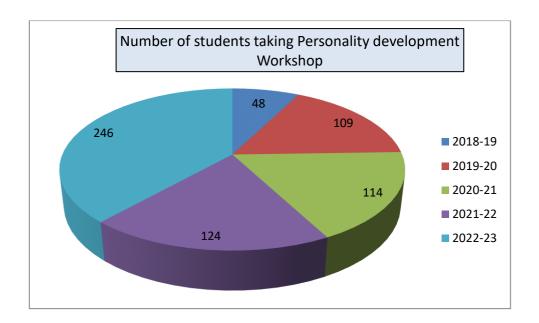

### 1.a Graphics 1

1.2.2.1
Number of students

| 2022-23  | 2021-22 | 2020-21 | 2019-20 | 2018-19 |
|----------|---------|---------|---------|---------|
| 487 /609 | 141/539 | 138/470 | 133/392 | 79/334  |