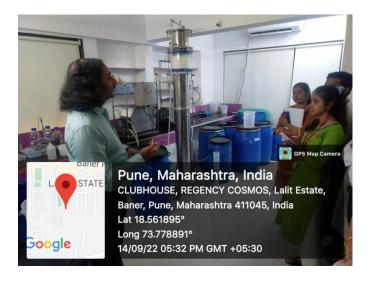

#### Visit of Industry- QbD Purple Advanced Technologies Private Limited

## To whom so ever it may concern

This is to certify that following staff and students from AISSMS College of Pharmacy, Pune visited QbD Purple Advanced Technologies (QPAT) on 14<sup>th</sup> Sept 2022.