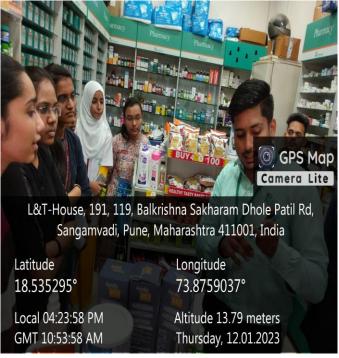

## To whom so ever it may concern

This is to certify that following staff and students from AISSMS College of Pharmacy, Pune visited QbD Purple Advanced Technologies (QPAT) on 14<sup>th</sup> Sept 2022.

| Sr.No | Name                | Designation         |
|-------|---------------------|---------------------|
| 1.    | Dr T S Chitre       | Associate Professor |
| 2.    | Mrs K D Asgaonkar   | Assistant Professor |
| 3.    | Mrunal Belwate      | M.Pharm Student     |
| 4.    | Aniket Bhatambrekar | M.Pharm Student     |
| 5.    | Sagar Birajdar      | M.Pharm Student     |
| 6.    | Sayali Hajare       | M.Pharm Student     |
| 7.    | Purvaj Hirode       | M.Pharm Student     |
| 8.    | Shivraj Mawale      | M.Pharm Student     |
| 9.    | Indrani Mahadik     | M.Pharm Student     |
| 10.   | Vrushali Randive    | M.Pharm Student     |
| 11.   | Ashwini Sagar       | M.Pharm Student     |
| 12.   | Krishna Shevate     | M.Pharm Student     |
| 13.   | Sandip Surve        | M.Pharm Student     |
| 14.   | Shubhangi Thorat    | M.Pharm Student     |