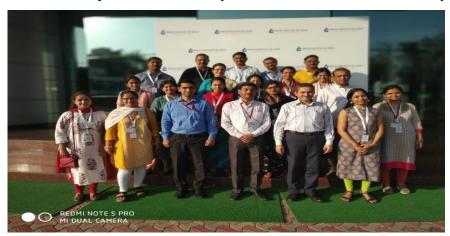

#### Visit of Industry- QbD Purple Advanced Technologies Private Limited

## To whom so ever it may concern

This is to certify that following staff and students from AISSMS College of Pharmacy, Pune visited QbD Purple Advanced Technologies (QPAT) on 14<sup>th</sup> Sept 2022.