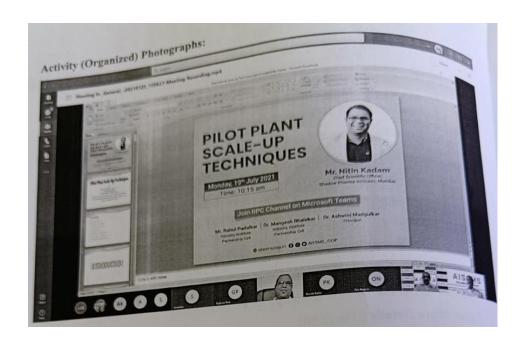

formation):

The speaker was introduced by Dr Mangesh Bhalekar. Mr Kadam explained the concept of pilot plant and scale-up. He gave emphasis on need, objectives and process of scale-up. He discussed in detail attributes of tablets scale-up as an example. Coordination of question answer session and proposing the vote of thanks were done by Mr. Rahul Padalkar

# Outcome/Usefulness:

The program was organized by IIPC as a part of All India Shri Shivaji Memorial Society's I connect initiative as a part of birth anniversary of Chartrapati Shri Shahu Maharaj. It was useful to introduce students to the uncharted path of business analytics and its potential.

(Dr. Ashwini R. Madgulkar)

Frincipal

AISSMS College of Pharmacy

Dr Mangesh Bhalekar

Ma Bahul Padalkar

(Co-ordinator(s) Name and sign)





Dr. Ashwini R: Madgulkar
Principal
ASSES College of Pharmacy
Pune-1

#### **Online tools for Journal selection**



# AISSMS



(8)

COLLEGE OF PHARMACY IMPARTING EXCELLENCE IN EDUCATION & RESEARCH

Approved by AICTE & PCI New Delhi, Recognized by the Government of Maharashtra, 2F,12B recognition by UGC, Affiliated to Savitribai Phule Pune University Accredited by NAAC with A Grade

# REPORT ON FACULTY DEVELOPMENT TRAINING ORGANIZED

Activity/Event/Topic Name: - 'Online Tools for Journal selection

Day and Date: - 28th July 2021, Time: - 9 am - 10 am via Zoom meeting Organized for (student class/staff): - Teaching Staff at AISSMSCOP

No of Participants:

Details of Speaker(s)/Resource Person(s) (Name/Affiliation/Contact Details): -

1. Ms. Suvarna Jarande, PhD student at AISSMSCOP, 914