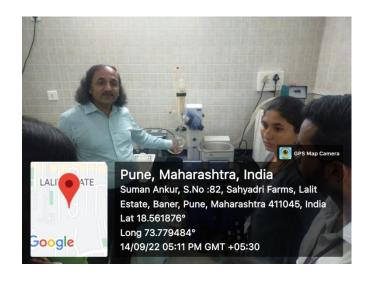

#### Visit of Industry- QbD Purple Advanced Technologies Private Limited

## To whom so ever it may concern

This is to certify that following staff and students from AISSMS College of Pharmacy, Pune visited QbD Purple Advanced Technologies (QPAT) on 14<sup>th</sup> Sept 2022.