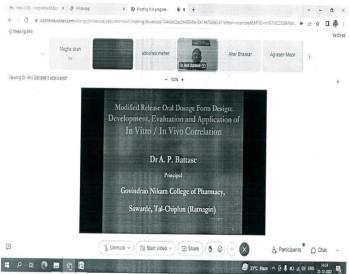

#### Visit of Industry- QbD Purple Advanced Technologies Private Limited

## To whom so ever it may concern

This is to certify that following staff and students from AISSMS College of Pharmacy, Pune visited QbD Purple Advanced Technologies (QPAT) on 14<sup>th</sup> Sept 2022.