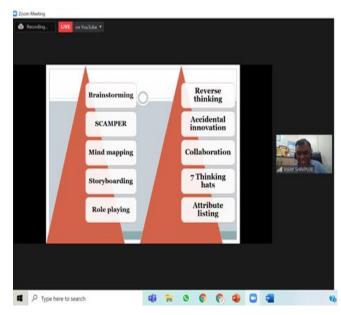

2021 to 17<sup>th</sup> September 2021 by the AISSMS College of Pharmacy, Pune. Over 200 participants were registered from all over India especially Andra Pradesh, Tamil Nadu, Maharashtra, Karnataka and Gujrat were present for the 5 days faculty development programme. In 5 days FDP, the participants learned the basic knowledge of entrepreneurship and start-up management, gained the knowledge of various business models and innovation skill, various funding opportunities that helps in the growth of enterprise.

The main objective of the faculty development program was to train and develop professionals in innovation, entrepreneurship and start-up management so that they can act as resource persons in guiding and motivating young individuals to take up entrepreneurship as a career.















Dr.Ashwini R.Madgulkar
Principal
According of Pharmacy

#### AY 2020-2021

### Enterpreneurship development and opportunities in clinical research



Approved by AICTE & PCI New Delhi, Recognized by the Government of Maharashtra, 2F,12B recognition by UGC, Affiliated to Savitribai Phule Pune University Accredited by NAAC with A Grade

# A Report on First PTI Activity of 2020-21

A guidance session by **Dr. Neeta Nargundkar**, Biosphere Clinical Research.

Day and Date: Saturday 5th Sept. 2020.

Audience: Teaching staff, students of M.Pharm. Sem-III and Final Year B.Pharm.

Platform: Microsoft Teams

# Session in brief: "Entrepreneurship Development and opportunities in Clinical Research"

Dr. Neeta explained various career options in the field of clinical research. Various positions