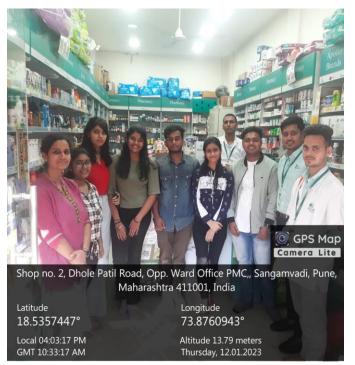

## To whom so ever it may concern

This is to certify that following staff and students from AISSMS College of Pharmacy, Pune visited QbD Purple Advanced Technologies (QPAT) on 14<sup>th</sup> Sept 2022.

| Sr.No | Name                | Designation         |
|-------|---------------------|---------------------|
| 1.    | Dr T S Chitre       | Associate Professor |
| 2.    | Mrs K D Asgaonkar   | Assistant Professor |
| 3.    | Mrunal Belwate      | M.Pharm Student     |
| 4.    | Aniket Bhatambrekar | M.Pharm Student     |
| 5.    | Sagar Birajdar      | M.Pharm Student     |
| 6.    | Sayali Hajare       | M.Pharm Student     |
| 7.    | Purvaj Hirode       | M.Pharm Student     |
| 8.    | Shivraj Mawale      | M.Pharm Student     |
| 9.    | Indrani Mahadik     | M.Pharm Student     |
| 10.   | Vrushali Randive    | M.Pharm Student     |
| 11.   | Ashwini Sagar       | M.Pharm Student     |
| 12.   | Krishna Shevate     | M.Pharm Student     |
| 13.   | Sandip Surve        | M.Pharm Student     |
| 14.   | Shubhangi Thorat    | M.Pharm Student     |