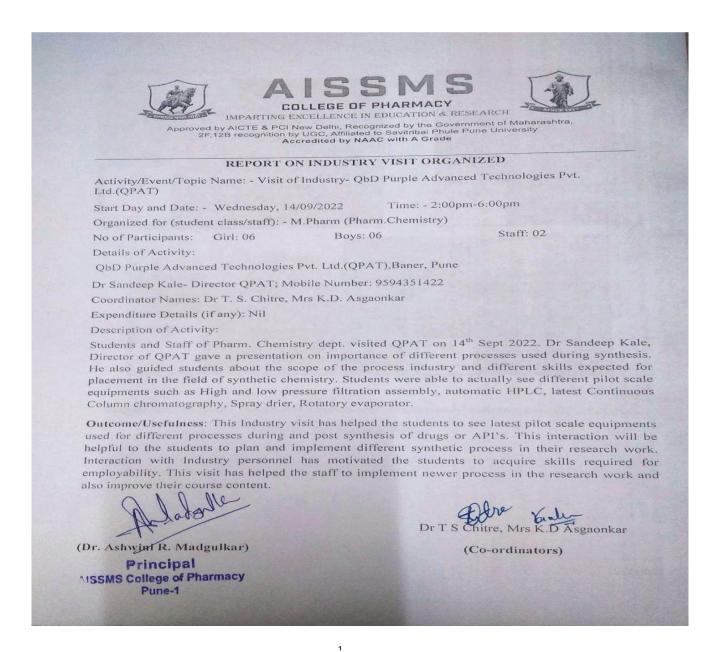

#### Visit of Industry- QbD Purple Advanced Technologies Private Limited

## To whom so ever it may concern

This is to certify that following staff and students from AISSMS College of Pharmacy, Pune visited QbD Purple Advanced Technologies (QPAT) on 14<sup>th</sup> Sept 2022.