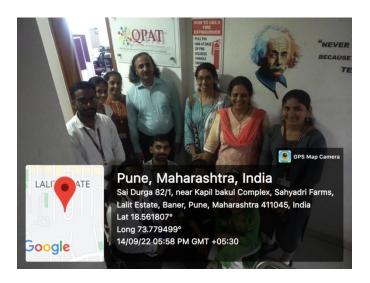

#### Visit of Industry- QbD Purple Advanced Technologies Private Limited

## To whom so ever it may concern

This is to certify that following staff and students from AISSMS College of Pharmacy, Pune visited QbD Purple Advanced Technologies (QPAT) on 14<sup>th</sup> Sept 2022.