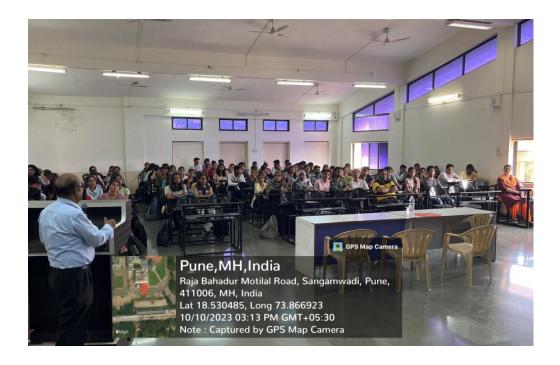

iation/Contact Details): - Mr. Kailas Narale, Senior Pharma

Consultant, Servopharma.

Coordinator Names: Dr. Mrinalini Damle, Ms. Ankita S Ingale.

**Description of Activity:** Mr. Kailas Narale Sir gave valuable insights to all the students regarding cGMP guidelines

and various parameters involved in it such as Deviation and its types, audits, moisture content, etc.

#### **Outcome/Usefulness:**

It was a very useful content to everyone as all the students interacted willingly with the lecturer and gained knowledge. Mr. Kailas Narale Sir had a enthusiastic interaction which led to current updated knowledge gain.

(Dr. Ashwini R. Madgulkar) (Dr. Mrinalini Damle) (Coordinator's Name and Sign)

(Ms. Ankita Ingale)

#### **Photographs:**

Representative photo: Speaker : Mr.Kailas Narale





Dr. Ashwini R Madgulkar

Principal
AISSMS College of Pharmaey
Pune-1



# AY 2021-22

#### **Orientation of IPR**



# **AISSMS**



IMPARTING EXCELLENCE IN EDUCATION & RESEARCH

Approved by AICTE & PCI New Delhi, Recognized by the Government of Maharashtra, 2F,12B recognition by UGC, Affiliated to Savitribai Phule Pune University

Accredited by NAAC with A Grade

#### EXPERT LECTURE ORGANIZED

Activity/Event/Topic Name: - IPR Day Lecture

Start Day and Date: - 26/04/21 Time: - 2.00 p.m.

End Day and Date: - 26/01/21 Time: - 3.00 p.m.

Organized for (student class/staff): - M.Pharn students (First Year)

No of Participants: 48 Staff: 8

Details of Speaker(s)/Resource Person(s) (Name/Affiliation/Contact Details): -

An online lecture by Ms Asha Hole, Founder at GenioBrain IP solutions, Pu