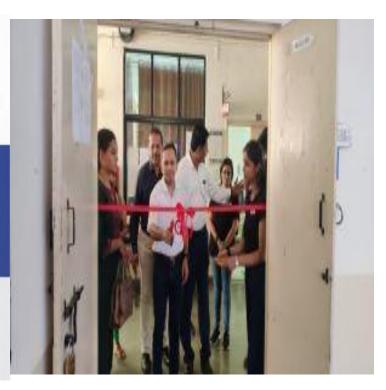

#### Visit of Industry- QbD Purple Advanced Technologies Private Limited

## To whom so ever it may concern

This is to certify that following staff and students from AISSMS College of Pharmacy, Pune visited QbD Purple Advanced Technologies (QPAT) on 14<sup>th</sup> Sept 2022.