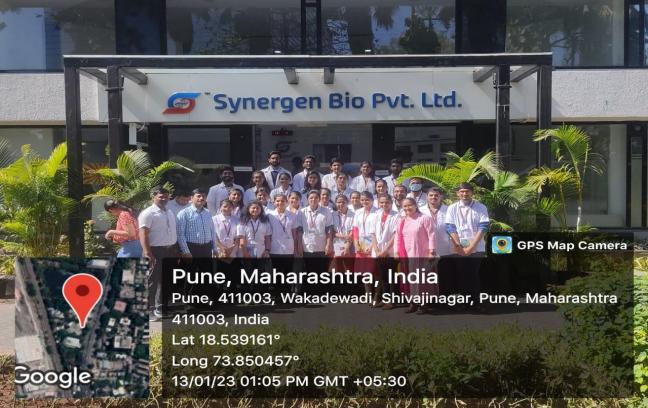

#### Visit of Industry- QbD Purple Advanced Technologies Private Limited

## To whom so ever it may concern

This is to certify that following staff and students from AISSMS College of Pharmacy, Pune visited QbD Purple Advanced Technologies (QPAT) on 14<sup>th</sup> Sept 2022.