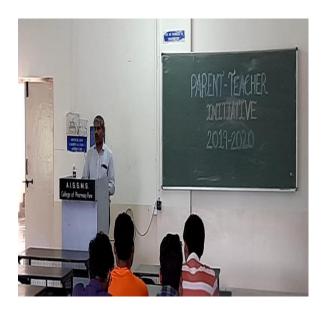

r. Santosh V. Gandhi



Dr.Ashwini R.Madgulkar
Principal
College of Pharmacy
Pune-1

### **Lecture on Entrepreneurship Development**



Approved by AICTE & PCI New Delhi, Recognized by the Government of Maharashtra, 2F,12B recognition by UGC, Affiliated to Savitribai Phule Pune University

Accredited by NAAC with A Grade

# **ACTIVITY REPORT FOR PTI (Parent Teacher Initiatives) 2019-20**

Mr. Sesaram Chaudhary, Pharmaceuticals retail shops owner, Pune was invited as parent of Final year B.Pharm. student Ms. Laxmi Chaudhary. He delivered session on <u>Thursday 12<sup>th</sup> March 2020</u> on "Entrepreneurship Development". He covered importance of hard work to develop and expand the business. It was interesting and inspiring session. The programme was co-ordinated by Dr. Mrinalini Damle







Dr.Ashwini R.Madgulkar
Principal
College of Pharmacy
Pune-1

# Facility Educational Visit to Serum Institute of India Pvt. Ltd., Hadapsar



Approved by AICTE & PCI New Delhi, Recognized by the Government of Maharashtra, 2F,12B recognition by UGC, Affiliated to Savitribai Phule Pune University

Accredited by NAAC with A Grade

# Report on Facility Educational Visit to Serum Institute of India Pvt. Ltd., Hadapsar on 25/01/2020 (2019-20)

Faculty of AISSMS College of Pharmacy visited Serum Institute of India Pvt. Ltd., Hadapsar on 25/01/2020. Faculty was welcomed by Mr. Vishram Vaidya, Manager, Rabbies Vaccine Production and gave introduction about Serum Institute, its products (Sera and Vaccines) as well as their contribution in Swaccha Bharat Abhiyan through short films in the audito