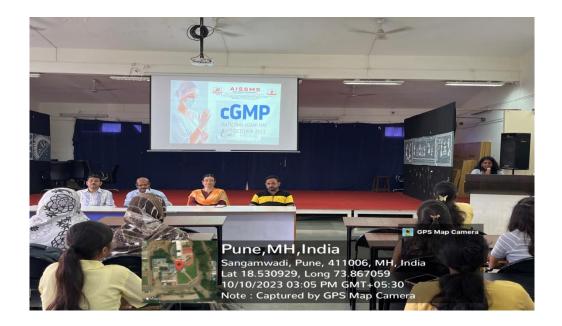

iliation/Contact Details): - Mr. Kailas Narale, Senior Pharma

Consultant, Servopharma.

Coordinator Names: Dr. Mrinalini Damle, Ms. Ankita S Ingale.

**Description of Activity:** Mr. Kailas Narale Sir gave valuable insights to all the students regarding cGMP guidelines

and various parameters involved in it such as Deviation and its types, audits, moisture content, etc.

#### **Outcome/Usefulness:**

It was a very useful content to everyone as all the students interacted willingly with the lecturer and gained knowledge. Mr. Kailas Narale Sir had a enthusiastic interaction which led to current updated knowledge gain.

(Dr. Ashwini R. Madgulkar) (Dr. Mrinalini Damle) (Coordinator's Name and Sign)

(Ms. Ankita Ingale)

#### **Photographs:**

Representative photo: Speaker : Mr.Kailas Narale





Dr. Ashwini R Madgulkar

Principal
AISSMS College of Pharmaey
Pune-1



# AY 2021-22

#### **Orientation of IPR**



# **AISSMS**



IMPARTING EXCELLENCE IN EDUCATION & RESEARCH

Approved by AICTE & PCI New Delhi, Recognized by the Government of Maharashtra, 2F,12B recognition by UGC, Affiliated to Savitribai Phule Pune University

Accredited by NAAC with A Grade

#### EXPERT LECTURE ORGANIZED

Activity/Event/Topic Name: - IPR Day Lecture

Start Day and Date: - 26/04/21 Time: - 2.00 p.m.

End Day and Date: - 26/01/21 Time: - 3.00 p.m.

Organized for (student class/staff): - M.Pharn students (First Year)

No of Participants: 48 Staff: 8

Details of Speaker(s)/Resource Person(s) (Name/Affiliation/Contact Details): -

An online lecture by Ms Asha Hole, Founder at GenioBrain IP solutions,