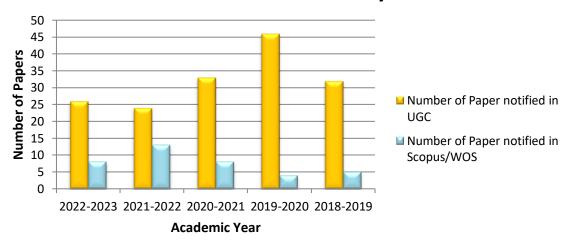

#### **Summary of Publication in Last five years**

| Academic Year                                | 2022-2023 | 2021-2022 | 2020-2021 | 2019-2020 | 2018-2019 |
|----------------------------------------------|-----------|-----------|-----------|-----------|-----------|
| Number of Paper notified in UGC              | 26        | 24        | 33        | 46        | 32        |
| Number of Paper<br>notified in<br>Scopus/WOS | 8         | 13        | 8         | 4         | 5         |

### **Publication Summary**