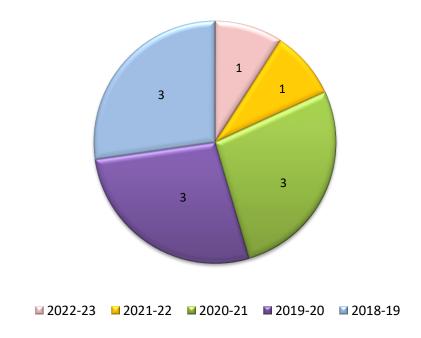

## **Summary of Book Publication**

| 2022-23 | 2021-22 | 2020-21 | 2019-20 | 2018-19 |
|---------|---------|---------|---------|---------|
| 1       | 1       | 3       | 3       | 3       |