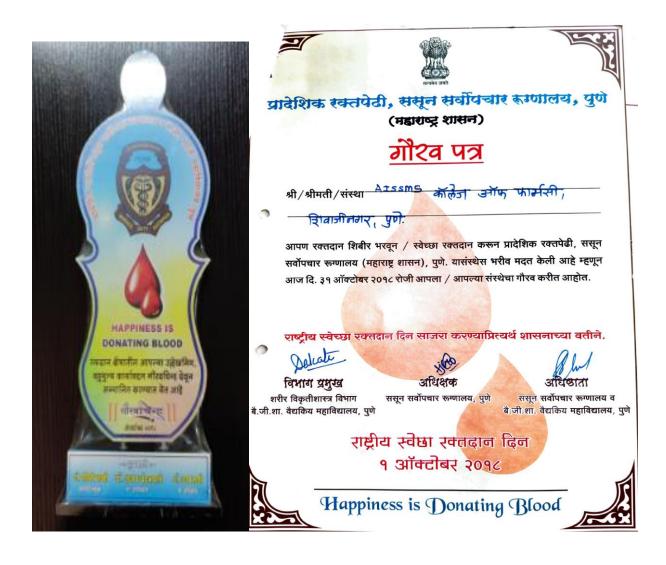

#### **Blood Donation certificate/Memento:**

Dr. Ashwini R Madgulkar

Principal
AISSMS College of Pharmaey
Pune-1