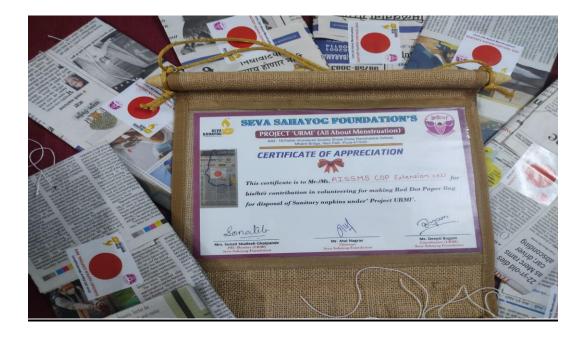

# Seva Sahayog Certificate for Red dot bags:

#### Adnan Tamboli

For Volunteering with Seva Sahayog Foundation.

Through Red Dot Bag Making Activity.

She served his contribution to Community Development in the field of education.

Let's continue the chain of good work..!