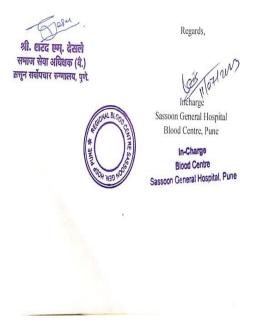

#### Trophy and Appreciation letter from Sasoon Sarvopchar Hospital Blood Bank Pune

ये.जी.शासकीय वैद्यकीय महाविद्यालय व ससून सर्वोपचार रुग्णालय, पुणे B J Government Medical College and Sassoon General Hospitals, Pune Phone: 020-261-02364, e-mail:bjmc.bloodbank@gmail.com प्रादेशिक रक्तपेढी विभाग

जा.क.समरु/स्वतपेही/254/२०२३

ि 11 /01/२०२३

The Principal, AISSMS, College of Pharmacy, Pune.

We are thankful to your organization for arranging a large voluntary blood donation camp on 20/01/2023 (Total Blood Collection-201).

Your staff has provided us infrastructure as well as good refreshment services for blood donors.

We are again grateful for this warmth & affection shown to us in this noble cause.

**BACK TO INDEX** 