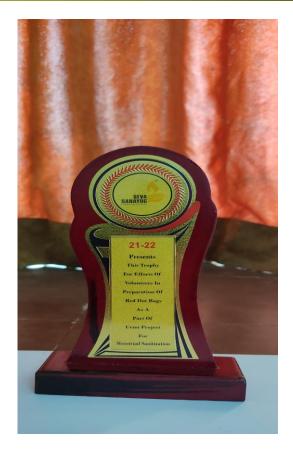

Index

Appreciation/Awards of the activities organized in AY 21-22

| Sr. No | Name of the activity                                                                         | Award/Appreciation received                        |
|--------|----------------------------------------------------------------------------------------------|----------------------------------------------------|
| 1      | Blood Stem Cell Donation<br>Awareness                                                        | Certificate Datri Stem Cell Registry,Pune Division |
| 2      | Video making activity with<br>Seva Sahayog NGO for<br>Schools of Underprivileged<br>children | Appreciation letter from Seva Sahayog, Pune        |
| 3      | Gokul Project- Manavya -<br>Pune                                                             | Receipt Manavya ,NGO,Pune                          |
| 4      | Red dot Bag Project                                                                          | Memento from Seva<br>Sahayog,Pune                  |
| 5      | Women Empowerment on International Women's day                                               | Appreciation letter from Seva<br>Sahayog,Pune      |
| 6      | Urmi Project for Sanitary<br>Napkin ditribution                                              | Receipt of NGO                                     |

# Seva Sahayog Certificate for Red dot bags: