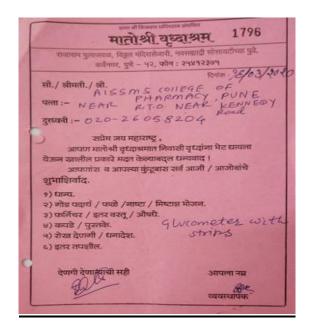

#### Diabetes day – Matoshree old age home vrudhaashram:

Dr. Ashwini R Madgulkar

Principal
AISSMS College of Pharmaey
Pune-1

PUNE-1