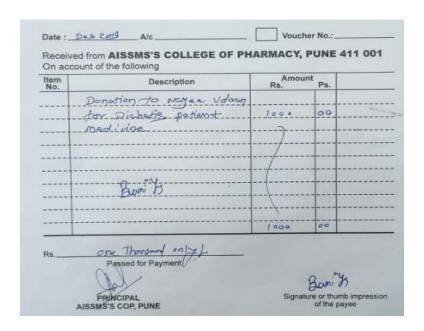

# AIDS Day- Manavya donation and Nayee Udaan receipts

| -                        |                                                                                                 |                              |                                |                                          |
|--------------------------|-------------------------------------------------------------------------------------------------|------------------------------|--------------------------------|------------------------------------------|
| 11 HIGHOR 11             | MANAVYA 46/3/1, Laxman Villa Apartment Flat No. 13, 3rd Floor, Near Jo Paud Road, Pune 411 038. | og Hospital,                 | Date : 20 2 20                 |                                          |
| Registered N.O.          | Tel.: (020) 25422282, 9168842                                                                   |                              | No. : 1806                     |                                          |
| Income tax exempti       | under Bombay Public Trust, 1950, Mil<br>on under 80G certificate No. Pn/CIT-V800                | umbai Vidhiniyam No. 29, BF  | PT No. E/2485 Pune; PAN - AAAT | TM9400G                                  |
|                          | and out out commedit No. PIVCII-VOUL                                                            | 105/2012-2015/1/35 Dla. 19.0 | 11.2012 FURA NO. 000930000     |                                          |
| Mr. / Mrs. / A           | Ms. AISSMS C                                                                                    | ollege of f                  | harmacy                        |                                          |
| Address Ke               | nnedy Road, A                                                                                   | lear R. T.O.                 | pune 411001                    |                                          |
|                          |                                                                                                 |                              |                                |                                          |
| PAN Card No.             |                                                                                                 | 9866993381                   | 19850065991                    | La L |
| Received as Do           | mation in Cash / Cheque / D                                                                     | D.D. No. Cash                | Dated 2012                     |                                          |
|                          |                                                                                                 |                              |                                | 2/20                                     |
| on Bank                  |                                                                                                 |                              |                                | 2/20                                     |
| on Bank                  | Two Thousano                                                                                    |                              |                                | )                                        |
| on Bank                  |                                                                                                 |                              |                                |                                          |
| on Bank<br>Rs. in words_ | Two Thousano                                                                                    |                              | adred only                     |                                          |

# Nayee udan AIDS PATIENT MEDICINE

| Item<br>No. | Description                                            | Rs. Amour | Ps.     |
|-------------|--------------------------------------------------------|-----------|---------|
|             | Denten to Noyce                                        | 1000      | 00      |
|             | leasten de Nogee<br>Idaen for AIDS<br>Intient Medicine |           |         |
|             |                                                        |           |         |
|             |                                                        |           |         |
|             |                                                        |           |         |
|             |                                                        |           |         |
| fa          | Som J& Silve Savers                                    |           |         |
|             | Modern                                                 | 7.000     | 100     |
| One         | thousand only !-                                       |           |         |
|             | ssed for Payment                                       |           | -~1.,   |
| 0           |                                                        | 0         | sam les |