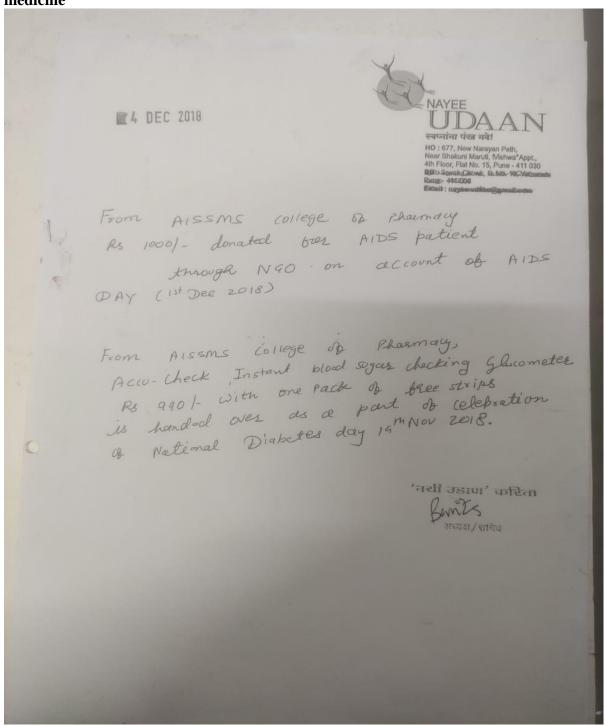

# Nayee udan AIDS PATIENT MEDICINE

| Item<br>No. | Description                                            | Rs. Amour | Ps.     |
|-------------|--------------------------------------------------------|-----------|---------|
|             | Denten to Noyce                                        | 1000      | 00      |
|             | leasten de Nogee<br>Idaen for AIDS<br>Intient Medicine |           |         |
|             |                                                        |           |         |
|             |                                                        |           |         |
|             |                                                        |           |         |
|             |                                                        |           |         |
| fa          | Som J& Silve Savers                                    |           |         |
|             | Modern                                                 | 7.000     | 100     |
| One         | thousand only !-                                       |           |         |
|             | ssed for Payment                                       |           | -~1.,   |
| 0           |                                                        | 0         | sam les |