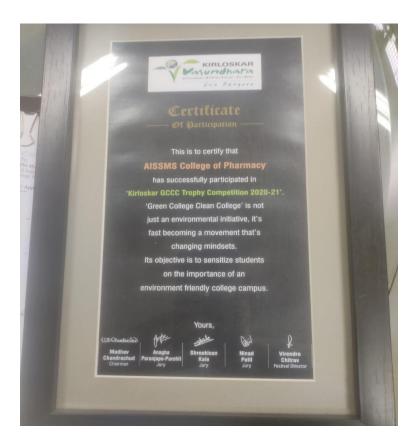

# Green college: Environment conservation Trophy from NGO, Kirloskar Vasundhara

Index

<u>Appreciation/Awards of the activities organized in AY 19-20</u>

| Sr. No | Name of the activity                              | Award/Appreciation received                                 |
|--------|---------------------------------------------------|-------------------------------------------------------------|
| 1.     | Blood Stem Cell Donation<br>Awareness             | Certificate Datri Stem Cell Registry,Pune Division          |
| 2      | Blood Donation and Organ donation awareness drive | Appreciation letter and Trophy Sasoon Medical College ,Pune |
| 3      | Diabetes Day Activity                             | Receipt From Matoshri Vruddhashram,Pune                     |
| 4      | AIDS Day awareness                                | Receipt from Manavya and Nayee Udaan, NGO,Pune              |