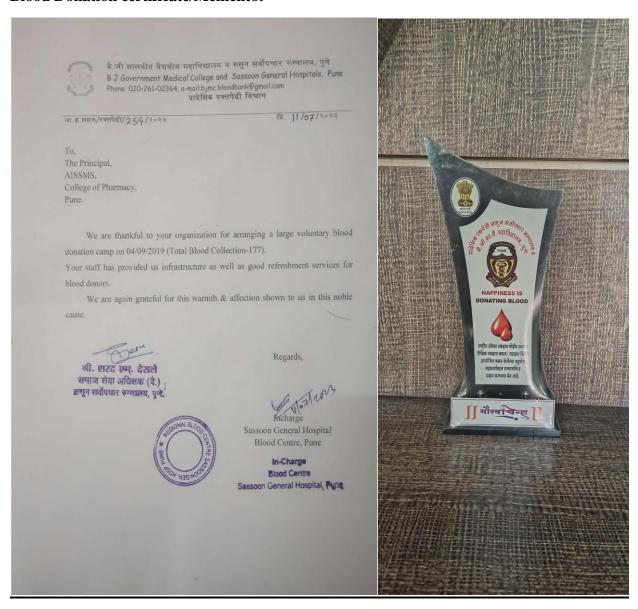

#### **Blood Donation certificate/Memento:**

Dr. Ashwini R Madgulkar

Principal
AISSMS College of Pharmaey
Pune-1