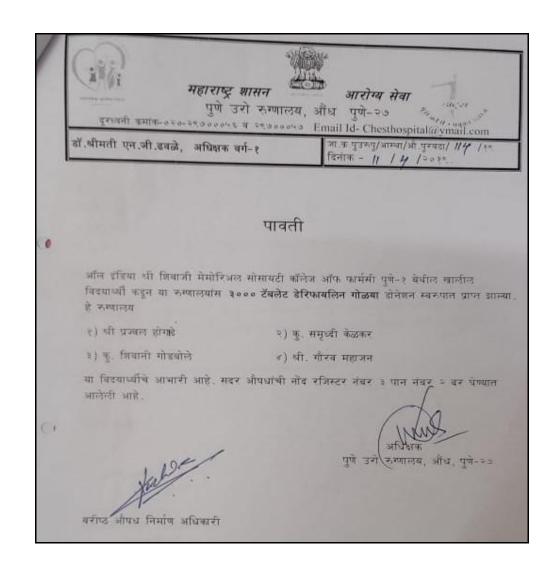

Dr. Ashwini R Madgulkar

Principal
AISSMS College of Pharmaey
Pune-1

PUNE-1 S

Index

<u>Appreciation/Awards of the activities organized in AY 18-19</u>

| Sr. No | Name of the activity     | Award/Appreciation received        |
|--------|--------------------------|------------------------------------|
| 1.     | Blood Donation and Organ | Appreciation letter and Trophy     |
|        | donation awareness drive | Sasoon Medical College ,Pune       |
| 2      | AIDS Day awareness       | Letter of Appreciation from        |
|        |                          | Nayee Udaan,NGO                    |
| 3      | World Tuberculosis Day   | Receipt for Medicines donated to   |
|        | Awareness                | Chest Hospital, Aundh, Pune        |
| 4      | Diabetes day awareness   | <u>Letter of Appreciation from</u> |
|        |                          | Nayee Udaan,NGO                    |