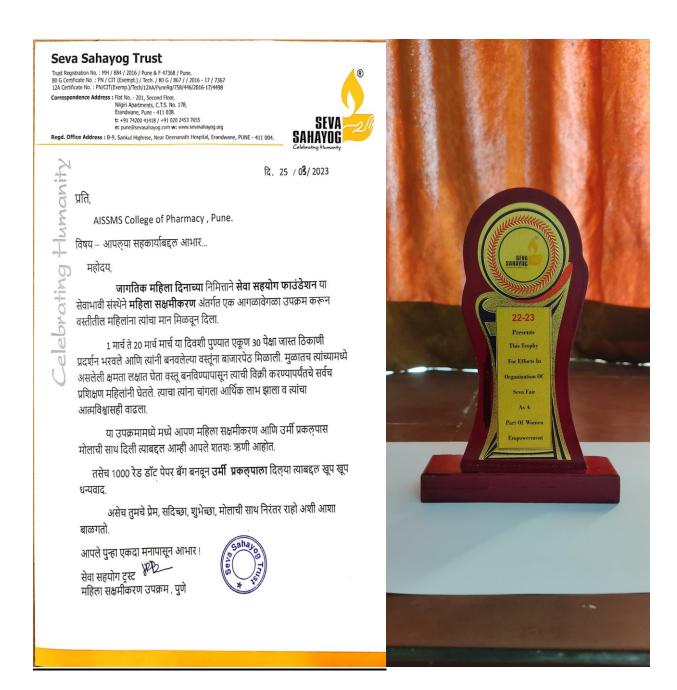

# Seva Sahayog Certificate for Red dot bags:

### Trophy and Appreciation letter from Seva Sahayog, Pune

# $\frac{\textbf{Trophy Received for Urmi Project and Urmi Project related donation to Seva Sahayog}{\underline{\textbf{NGO}}}$

| SEVA Regd. Add                          | ress: B-9, Sankul Highrise, Near Dinanath Hospital, Erandwane, Pune - 411004.                                                                     |
|-----------------------------------------|---------------------------------------------------------------------------------------------------------------------------------------------------|
| Pune Address ; Pathik 18, \ Mhatre Brid | Vrundavan Society, Near Shri Shri Ravishankar Vidya Mandir, Navi Peth,<br>ge, Pune - 411030. Tel.: 020 - 24537655. * Email : pune@sevasahayog.com |
|                                         | Pate: 08/03/2002  rom All India Shri Shivayi Memorial Society                                                                                     |
| Address : Pune ·                        |                                                                                                                                                   |
|                                         | E-mail:                                                                                                                                           |
| Received by Cash   by C                 | heque No. 5500  -   dated 08\03\2022                                                                                                              |
| Drawn on (Bank) :                       | Branch                                                                                                                                            |
|                                         | PAN: PARTETOTS T                                                                                                                                  |
| Amount in Words: Fire                   | e Thousand Five Hundred Only.                                                                                                                     |
| (Cheque Subject to realization)         | action.                                                                                                                                           |
| ₹ 5500 · W                              | Received by                                                                                                                                       |