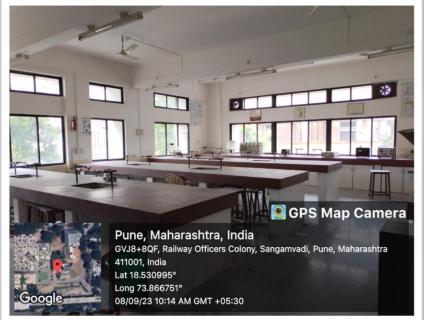

Lenovo 18.5" C-19<br>Monitor ,Lenovo Thinkbook 14-ITL<br>(20VDA0G9IH)  | 10,08,192/- | Monarch Technologies [Pune]<br>Pvt. Ltd. | 27/04/2022  |

(Dr. Ashwini R. Madgulkar)

Principal

AISSMS College of Pharmacy

Pune-1

FOR R. P. MUTHA & ASSOCIATES CHARTERED ACCOUNTANTS

RAKESH P. MUTHA PARTNER M. NO. 118465

112 OCT 2022

UDIN:-22118465 AZLBMJ3645



**BACK TO INDEX** 



#### 3. Photos of Classrooms & smart classroom









# **BACK TO INDEX**



# 4. Photos of Laboratories

#### **DEPARTMENT OF PHARMACEUTICS**







# **BACK TO INDEX**



#### DEPARTMENT OF PHARMACEUTCIAL CHEMISTRY









#### **BACK TO INDEX**



# DEPARTMENT OF QUALITY ASSURANCE







#### **BACK TO INDEX**



#### DEPARTMENT OF PHARMACOGNOSY





#### **BACK TO INDEX**



#### **DEPARTMENT OF PHARMACOLOGY**





# **BACK TO INDEX**



# 5. Photos of Seminar Hall





**BACK TO INDEX** 



#### 6. Photos of Pilot Plant



**BACK TO INDEX** 



# 7. Photos of Library and museum







# **BACK TO INDEX**



# 8. AISSMSCOP Animal house









# **BACK TO INDEX**



# 9. Photos of Cultural Events









**BACK TO INDEX** 



# 10. Photos of Yoga Event







# **BACK TO INDEX**



# 11. Photos of Sports events









# **BACK TO INDEX**