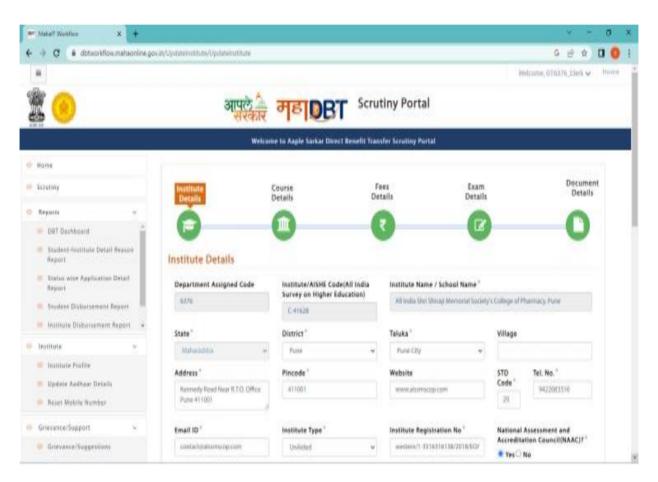

# Sanction letter- Government Scholarships/Freeships on MahaDBT portal

Various Scholarships and freeships offered by Social welfare, Social Tribal, and directorate of technical education (DTE) departments of the Government of Maharashtra are channelled through the MahaDBT portal. The sanction system for scholarships and freeships is online through following portal, where college and students receive login details. The screenshot and link to the college login are displayed below where sanction is received:

https://dbtworkflow.mahaonline.gov.in/UpdateInstitute/UpdateInstitute

Jally-Dr. Ashwini R Madgulkar

Principal AISSMS College of Pharmaey Pune-1