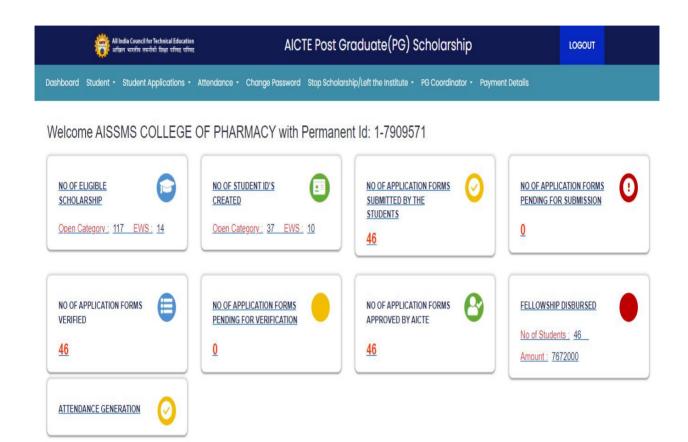

# Sanction letter- GPAT Scholarship by AICTE

Sanction of GPAT scholarship by AICTE is obtained through college login on AICTE portal https://pgscholarship.aicte-india.org/. The screenshot of the same is as follows-

alaly Dr. Ashwini R Madoulkas

Principal AISSMS College of Pharmaey Pune-1