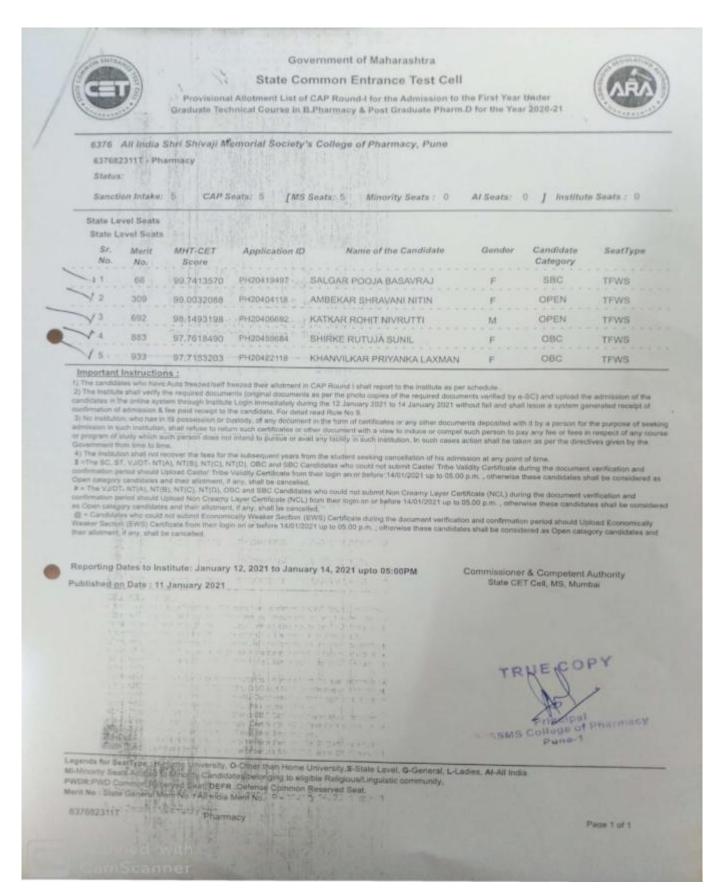

### Sanction Letter- Tuition Fee Waiver Scheme (TFWS) **F Y B Pharm 2022-2023**

ST: ECOMMON ENTRANCE TEST CELL, N. HARASHTRA STATE 8th Floor, New Excelsior Building, A.K.Nayak Marg, Fo Mumbai-400001. (M.S.)

1

List of Candidates Admitted to First Year of Under Graduate Technical Course in B.Pharmacy & Post Graduate Pharm.D for the Academic Year 2022-23 Institution Name [Code] :- All India Shri Shivaji Memorial Society's College of Pharmacy, Pune [6376] Course Name [Choice Code] :- Pharmacy [6376823117]

List of Candidates Admitted Under CAP (Excluding Minority) Seats

Principal AISSMS College of Pharmaey Pune-1

| Sr.<br>No. | CAP<br>Round | Merit<br>No | Merit<br>Marks | Entrance<br>Exam | Application<br>ID | Candidate Name            | Gender | Candidature<br>Type | Home | Category      | / / | Eligibility<br>Percentage | Seat<br>Type      | Fees<br>Paid (₹) | Admission<br>Date | Uploaded<br>Date |
|------------|--------------|-------------|----------------|------------------|-------------------|---------------------------|--------|---------------------|------|---------------|-----|---------------------------|-------------------|------------------|-------------------|------------------|
| 1.         | Round-1      | 121         | 99.7222783     | MHT-CET<br>2022  | PH22438199        | ANSARI ALTAF -<br>SAHADAT | Male   | Туре А              | SPPU | Open -        |     | 91.66                     | TFWS              | 21987/-          | 14/12/2022        | 14/12/2022       |
| 2.         | Round-1      | 257         | 99.4635467     | MHT-CET<br>2022  | PH22446146        | KAND SUHANI ASHOK         | Female | Туре А              | SPPU | Open          |     | 67.33 - 1                 | TFWS              | 21987/-          | 15/12/2022        | 15/12/7027       |
| 3.         | Round-I      | 394         | 99.2463447     | MHT-CET<br>2022  | PH22401528        | BHAGWAT DIKSHA,           | Female | Τγρе Λ              | SPPU | Open -        | ·   | 84.33                     | TFWS              | 21987/-          | 14/12/2022        | 14/12/2022       |
| 4.         | Round-1      | 406         | 99.2306134     | MHT-CET<br>2022  |                   | BODAKE SHRUSHTL           | Female | Туре А              | SPPU | Open          |     | 86.00 -                   | TFWS <sup>*</sup> | 21987/-          | 23/12/2022        | 23/12/2022       |
| 5.         | Round-III    | 826         | 98.6119711     | MHT-CET<br>2022  | PH22414663        | CHOR SAKSHEE ARUN         | Female | Type A              | SPPU | Open -<br>EWS |     | 85.33                     | TFWS              | 21987/-          | 03/01/2023        | 03/01/2023       |

Printed On: 27/01/2023 8:19:05 AM

and parts L. L. par of the state bear

Seal of the Institute SSA UNE-

incidal Signature of Principal AISSMS College of Pharmacy Pune-1.

Page No : 1/1