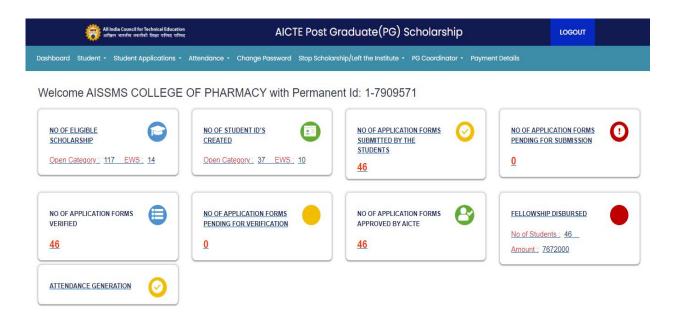

### Sanction letter- GPAT Scholarship by AICTE

Sanction of GPAT scholarship by AICTE is obtained through college login on AICTE portal https://pgscholarship.aicte-india.org/. The screenshot of the same is as follows-

alaly Dr. Ashwini R Madgulkar

Principal AISSMS College of Pharmaey Pune-1