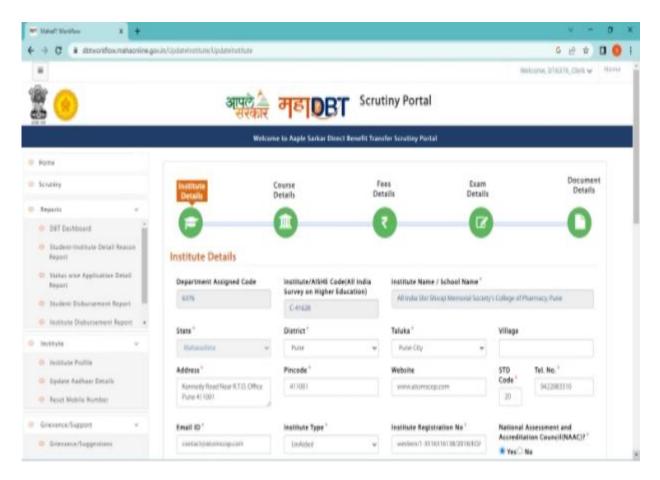

### Sanction letter- Government Scholarships/Freeships on MahaDBT portal

Various Scholarships and freeships offered by Social welfare, Social Tribal, and directorate of technical education (DTE) departments of the Government of Maharashtra are channelled through the MahaDBT portal. The sanction system for scholarships and freeships is online through following portal, where college and students receive login details. The screenshot and link to the college login are displayed below where sanction is received:

https://dbtworkflow.mahaonline.gov.in/UpdateInstitute/UpdateInstitute

all

Dr. Ashwini R Madgulkar

Principal AISSMS College of Pharmaey Pune-1