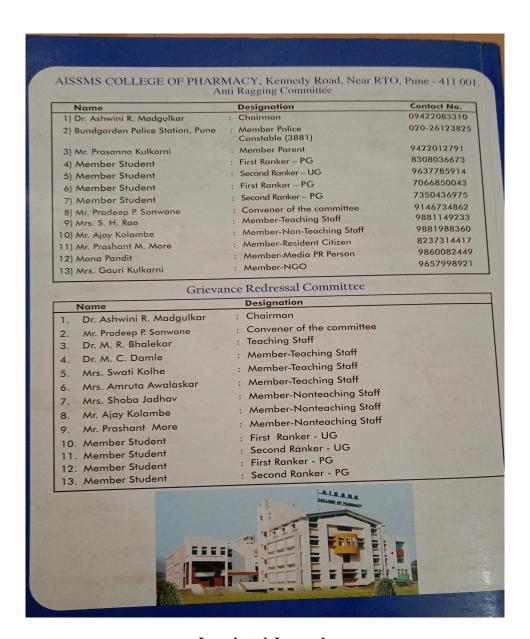

USHNAJI KOHAKADE

Address: 301 NANI HOMES CHANDANNAGAR PUNE

#### VERIFICATION

Verified that the contents of this undertaking are true to the best of my knowledge and no part of the undertaking is false and nothing has been concealed or misstated therein.

Verified at Pupe on 6/1/2019

Signature of deponent

#### **Awareness Sessions/Activities**

The committees spread awareness amongst students about antiragging, grievance redresals, antidiscrimination, anti-sexual harassment etc. through orientation/Induction programmes, parents meet, mentor mentee meetings and various awareness sessions. All the committee constitution alongwith the contact details are displayed on our college website, boards in corridors and in printed journals.



On College website



On boards of college corridors



In printed Journals

#### Awareness Sessions-Induction programme- 2022-2023

#### AISSMS COLLEGE OF PHARMACY,

Kennedy Road, Near RTO, Pune – 411 001.

#### B. Pharm. Sem-I Induction Programme 2022-23

#### Time- 1.00pm

| Date       | Activity                                                     | Committee Incharge                                                             | Signature |
|------------|--------------------------------------------------------------|--------------------------------------------------------------------------------|-----------|
| 10/01/0000 | D 1 - f callege and compus                                   | Practical teachers and TY & Fin                                                |           |
| 10/01/2023 | Round of college and campus (During practical)