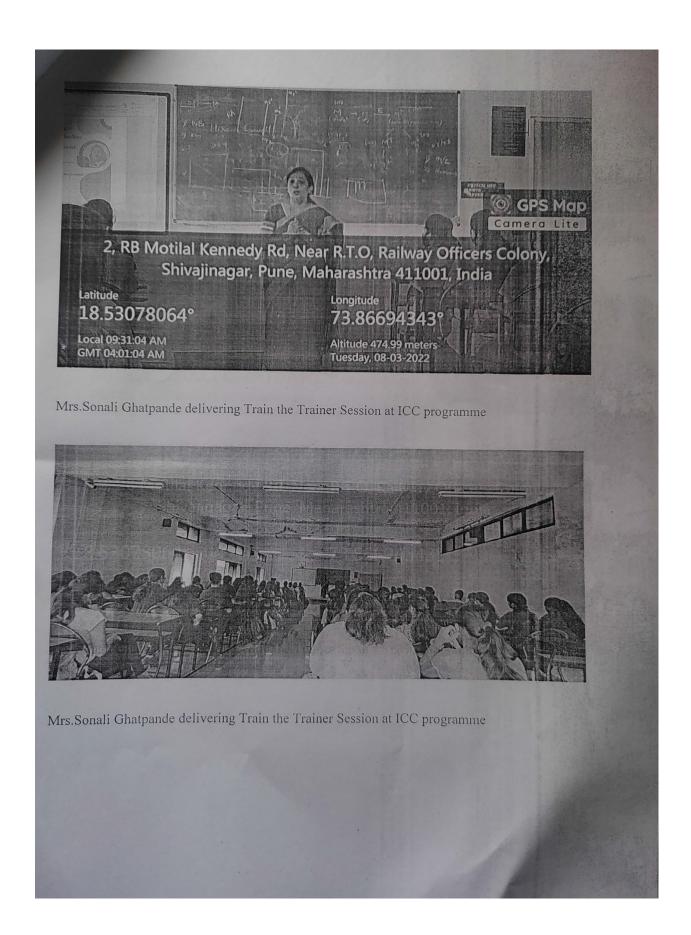

ithun M. Bandiwdekar and Mrs. Sheetal Patil

Description of Activity (Detail, Attendance, etc)

An overview of Internal Complain Committee was discussed and all the students (Girls and Boys) present were involved further in a Train the Trainer Activity. This was conducted as a part of Urmi Project of SevaSahayog NGO,Pune, dealing with Menstrural Hygiene. Many students came forward and have decided to act as volunteers for the Urmi Project.

Total Present: 50

#### Outcome:

Many students came forward and have decided to act as volunteers for the Urmi Project. Presence of boys was very well appreciated by the NGO members.

Coordinator Names and Sign: Dr. Trupt S. Chitre

Dr.MithunM.Bandiwdekar and Mrs.Sheetal Pat

(Dr.Ashwini R.Madgulkar) **Principal** 

AISSMS College of Pharmacy

Pune-1





#### **Awareness Session-Orientation/Induction Programme 2020-2021**



#### ICC Activities/Awareness Sessions 2020-21





COLLEGE OF PHARMACY

IMPARTING EXCELLENCE IN EDUCATION & RESEARCH

Approved by AICTE & PCI New Delhi, Recognized by the Government of Maharashtra, 2F,12B recognition by UGC, Affiliated to Savitribal Phule Pune University Accredited by NAAC with A Grade

2 6 MAR 2021

#### REPORT ON EXPERT LECTURE/DEMO/TRAINING/INTERACTIVE SESSION/WORKSHOP/SEMINAR/CONFERENCE/ACTIVITY ATTENDED

Activity/Event/Topic Name: -Online Guest lecture on Women's Safety by Ms. Shilpa Chavan, Police Inspector

Organized by (Institute Name/Address/Venue): - Internal Complaints Committee, AISSMS College of Pharmacy.

Start Day and Date: - 23/03/2021

Time: - 12.00 noon

End Day and Date: - 23/03