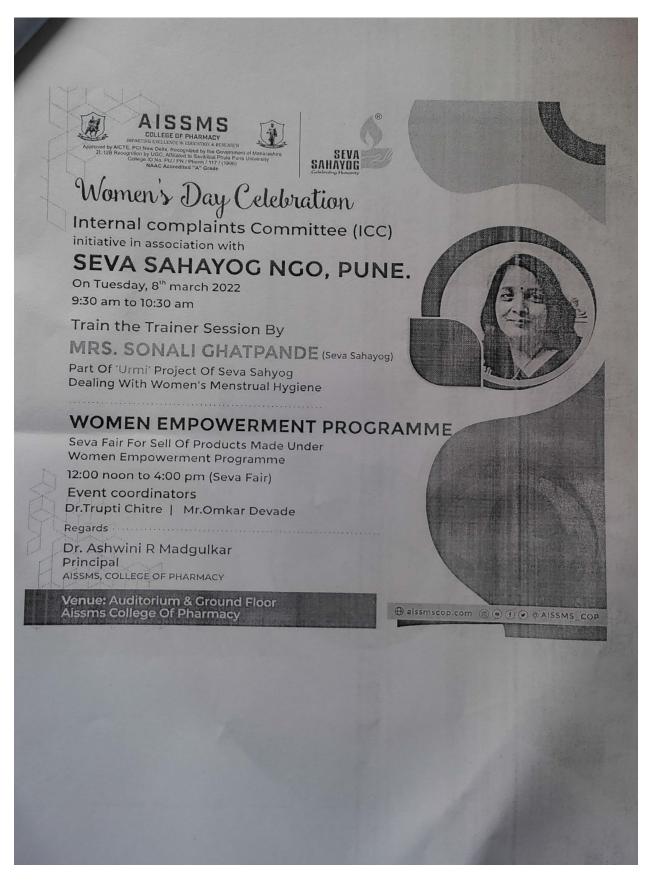

hun M. Bandiwdekar and Mrs. Sheetal Patil

Description of Activity (Detail, Attendance, etc)

An overview of Internal Complain Committee was discussed and all the students (Girls and Boys) present were involved further in a Train the Trainer Activity. This was conducted as a part of Urmi Project of SevaSahayog NGO,Pune, dealing with Menstrural Hygiene. Many students came forward and have decided to act as volunteers for the Urmi Project.

Total Present: 50

#### Outcome:

Many students came forward and have decided to act as volunteers for the Urmi Project. Presence of boys was very well appreciated by the NGO members.

Coordinator Names and Sign: Dr. Trupt S. Chitre

Dr.MithunM.Bandiwdekar and Mrs.Sheetal Pat

(Dr.Ashwini R.Madgulkar) **Principal** 

AISSMS College of Pharmacy

Pune-1





#### **Awareness Session-Orientation/Induction Programme 2020-2021**



#### ICC Activities/Awareness Sessions 2020-21





COLLEGE OF PHARMACY

IMPARTING EXCELLENCE IN EDUCATION & RESEARCH

Approved by AICTE & PCI New Delhi, Recognized by the Government of Maharashtra, 2F,12B recognition by UGC, Affiliated to Savitribal Phule Pune University Accredited by NAAC with A Grade

2 6 MAR 2021

#### REPORT ON EXPERT LECTURE/DEMO/TRAINING/INTERACTIVE SESSION/WORKSHOP/SEMINAR/CONFERENCE/ACTIVITY ATTENDED

Activity/Event/Topic Name: -Online Guest lecture on Women's Safety by Ms. Shilpa Chavan, Police Inspector

Organized by (Institute Name/Address/Venue): - Internal Complaints Committee, AISSMS College of Pharmacy.

Start Day and Date: - 23/03/2021

Time: - 12.00 noon

End Day and Date: - 23/03/2