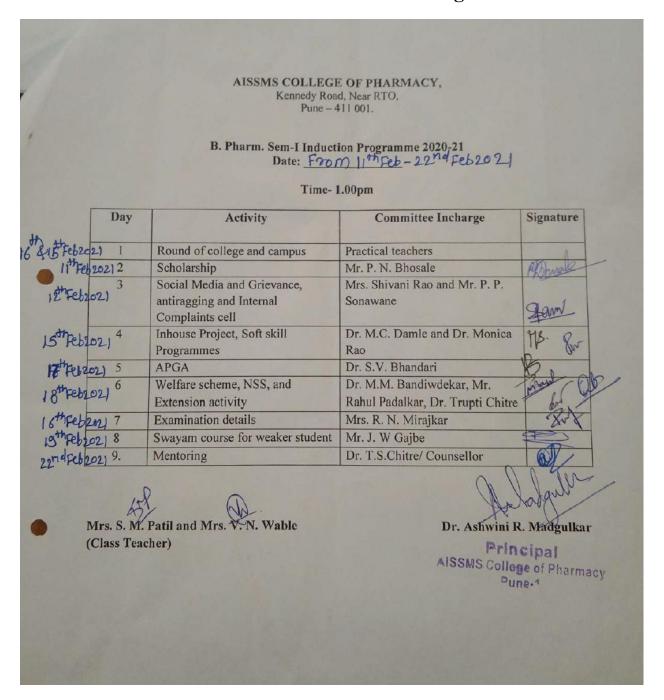

il, Attendance, etc)

An overview of Internal Complain Committee was discussed and all the students (Girls and Boys) present were involved further in a Train the Trainer Activity. This was conducted as a part of Urmi Project of SevaSahayog NGO,Pune, dealing with Menstrural Hygiene. Many students came forward and have decided to act as volunteers for the Urmi Project.

Total Present: 50

#### Outcome:

Many students came forward and have decided to act as volunteers for the Urmi Project. Presence of boys was very well appreciated by the NGO members.

Coordinator Names and Sign: Dr. Trupt S. Chitre

Dr.MithunM.Bandiwdekar and Mrs.Sheetal Pat

(Dr.Ashwini R.Madgulkar) **Principal** 

AISSMS College of Pharmacy

Pune-1





#### **Awareness Session-Orientation/Induction Programme 2020-2021**



#### ICC Activities/Awareness Sessions 2020-21





COLLEGE OF PHARMACY

IMPARTING EXCELLENCE IN EDUCATION & RESEARCH

Approved by AICTE & PCI New Delhi, Recognized by the Government of Maharashtra, 2F,12B recognition by UGC, Affiliated to Savitribal Phule Pune University Accredited by NAAC with A Grade

2 6 MAR 2021

#### REPORT ON EXPERT LECTURE/DEMO/TRAINING/INTERACTIVE SESSION/WORKSHOP/SEMINAR/CONFERENCE/ACTIVITY ATTENDED

Activity/Event/Topic Name: -Online Guest lecture on Women's Safety by Ms. Shilpa Chavan, Police Inspector

Organized by (Institute Name/Address/Venue): - Internal Complaints Committee, AISSMS College of Pharmacy.

Start Day and Date: - 23/03/2021

Time: - 12.00 noon

End Day and Date: - 23/03/2021

Time: - 1.00 pm

Detailed Description of Activity Attended:

Guest