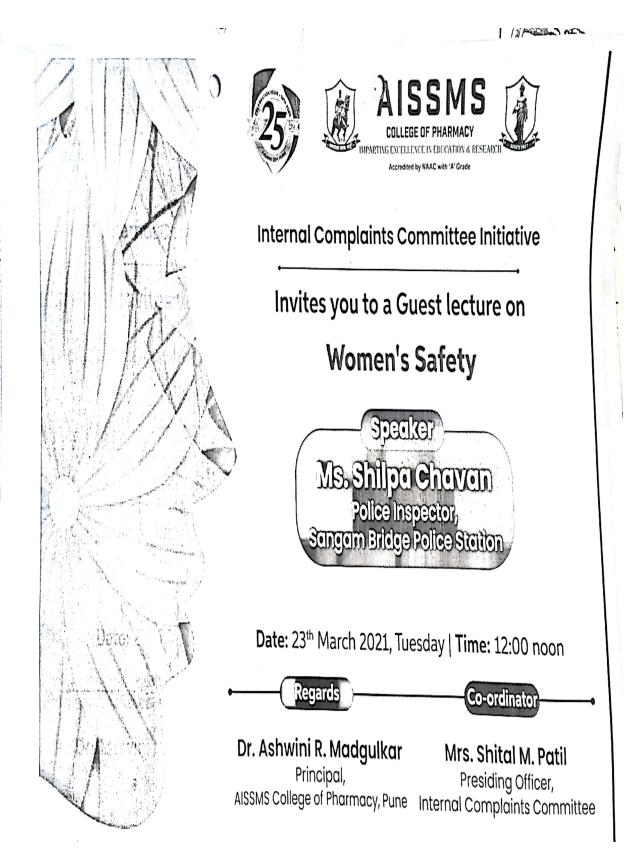

# Guidelines, Awareness and Mechanism for timely redressal of student grievances including sexual harassment and ragging cases

- 5.1.4 The institution adopts the following for redressal of student grievances including sexual harassment and ragging cases
- 1. Implementation of guidelines of statutory/regulatory bodies
- 2. Organisation wide awareness and undertakings on policies with zero tolerance
- 3. Mechanisms for submission of online/offline students' grievances
- 4. Timely redressal of the grievances through appropriate committees