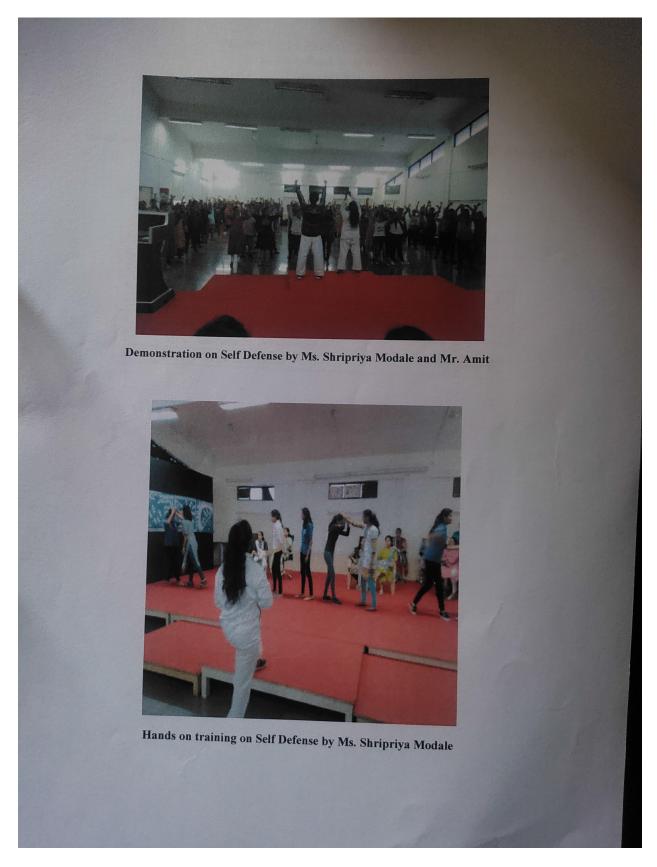

# Guidelines, Awareness and Mechanism for timely redressal of student grievances including sexual harassment and ragging cases

- 5.1.4 The institution adopts the following for redressal of student grievances including sexual harassment and ragging cases
- 1. Implementation of guidelines of statutory/regulatory bodies
- 2. Organisation wide awareness and undertakings on policies with zero tolerance
- 3. Mechanisms for submission of online/offline students' grievances
- 4. Timely redressal of the grievances through appropriate committees