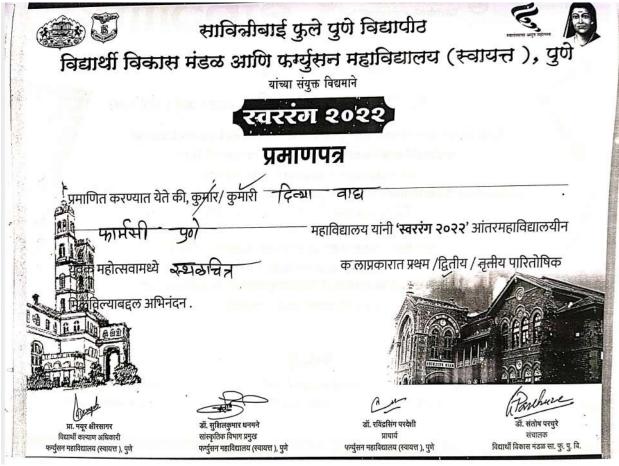

#### **INDEX**

| Sr.No | Contents                                                                            |
|-------|-------------------------------------------------------------------------------------|
| 1     | Student Participation in Sports Events -2022-2023                                   |
| 2     | Student Participation in State Level Intercollegiate Shahu Trophy Football          |
|       | Tournament 2022-23                                                                  |
| 3     | Student Participation in University Level Sport Participation 2022-23               |
| 4     | Student Participation in State level Intercollegiate Trophy Cricket Tournament 2023 |
| 5     | Student Participation in Sports Events 2020-21                                      |
| 6     | Student Participation in Sports Events 2019-2020                                    |
| 7     | Student Participation in Sports Events –2018-2019                                   |
| 8     | Student Participation in Cultural Events -2022-2023                                 |
| 9     | Student Participation University Cultural Event Swar-rang 2022-23                   |
| 10    | Student Participation in Cultural Days Celebration 2021-2022                        |
| 11    | Student Participation in Online line Talent Quest 2020-21                           |
| 12    | Student Participation in Cultural Events 2019-2020                                  |
| 13    | Student Participation in Cultural Days Celebration 2018-2019                        |