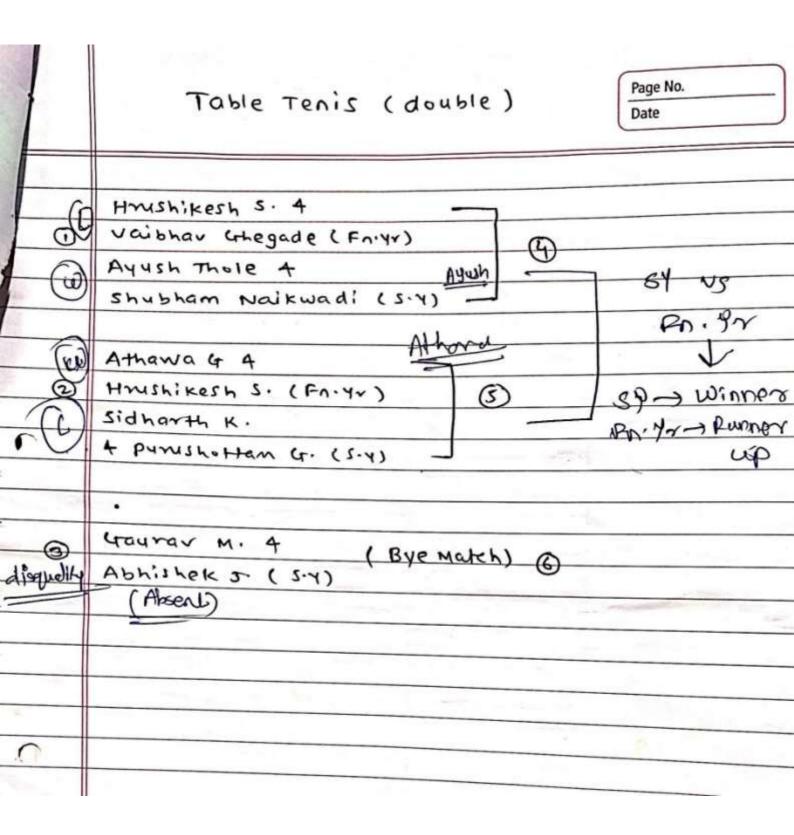

#### **INDEX**

| Sr. No | Contents                                                            |
|--------|---------------------------------------------------------------------|
| 1.     | Circular of Sport event 2022-23                                     |
| 2.     | Various Sports committees                                           |
| 3.     | Events                                                              |
| 4.     | Cricket- List of Participant and winner –runner up list             |
| 5.     | Foot Ball - List of Participant and winner –runner up list          |
| 6.     | Kabaddi - List of Participant and winner –runner up list            |
| 7.     | Athletics - List of Participant and winner –runner up list          |
| 8.     | Throwball - List of Participant and winner –runner up list          |
| 9.     | Badminton - List of Participant and winner –runner up list          |
| 10.    | Basketball - List of Participant and winner –runner up list         |
| 11.    | Chess - List of Participant and winner –runner up list              |
| 12.    | Face painting - List of Participant and winner –runner up list      |
| 13.    | Flower Arrangement - List of Participant and winner –runner up list |
| 14.    | Handwriting - List of Participant and winner –runner up list        |
| 15.    | Mehendi - List of Participant and winner –runner up list            |
| 16.    | Rangoli - List of Participant and winner –runner up list            |
| 17.    | Table Tennis - List of Participant and winner –runner up list       |
| 18.    | Activity Report 2022-23                                             |