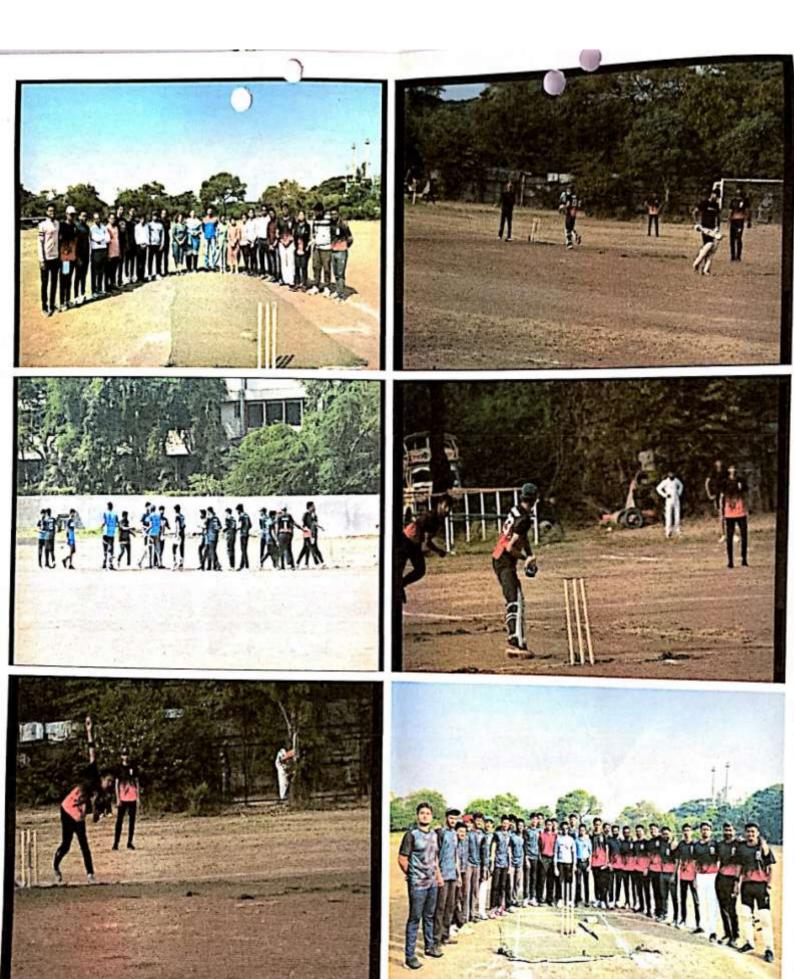

## **5.3.2**

Average number of sports and cultural programs in which students of the Institution participated during last five years

# 5.3.2.1. Number of sports and cultural programs in which students of the Institution participated year wise during last five years (organized by the institution/other institutions)