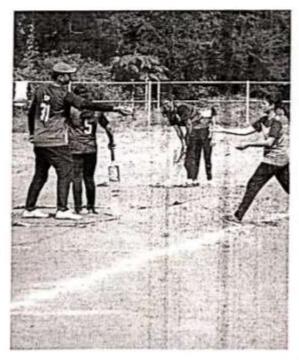

he Sta |

Teacher Incharge.

Mrs. Amruta Avalaskar.

**Student Incharge** 

Miss Snehal Ambekar



COLLEGE OF PHARMACY

IMPARTING EXCELLENCE IN EDUCATION & RESEARCH



Approved by AICTE & PCI New Delhi, Recognized by the Government of Maharashtra, 2F,12B recognition by UGC, Affiliated to Savitribal Phule Pune University Accredited by NAAC with A Grade

### RANANGAN 2022-23

**EVENT: Girls Cricket** 

# Girls cricket team photos









Runner up (Final year)

Winner team (Second year)

Mrs. Amruta Avalaskar.

Miss Snehal Ambekar



#### COLLEGE OF PHARMACY

IMPARTING EXCELLENCE IN EDUCATION & RESEARCH

Approved by AICTE & PCI New Delhi, Recognized by the Government of Maharashtra, 2F,12B recognition by UGC, Affiliated to Savitribal Phule Pune University Accredited by NAAC with A Grade







A.N. avalackar

S.A. Ambelcar.







#### RANANGAN 2022-23

EVENT : Boys FOOTBALL.

DATE: 12/11/2022

#### Rules:

1)Team:

Minimum 15 players & Maximum 18 players

But 11 players play the match in the ground and the remaining are substitutes who can replace the players on the ground at any time necessary

#### 2)Duration:

Match consists of two halves each as long as 15 min with interval of 5 min.

#### 3)Score:

.Each team gets a goal when ball enters opponent team net

#### 4) Substitution:

5 reserved players can be substituted.

If any player is suspended, no substitutions are allowed for that particular player. Team plays with less number of players.

Substitution is not allowed for out players.

It is done during time outs or interval.

#### ☑ Most important rules ②

1)No argum