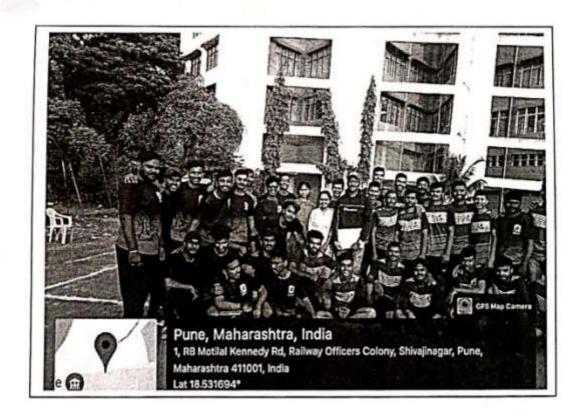

----------------------------------|
| 1 . Rupesh Ghorpade . 2. Nikhil Londhe . 3. Akshay Dhawale . 4. Sudarshan Kanade. 5. Sanket Pujari. 6. Kunal Patravale . 7. Manoj Poharkar. 8. Prathemesh Patil. 9. Abhinav Chavan . 10. Vishwajit Lad. 11. Anand Dhumal . 12. Amarnath Pawar. | AND SON OF STATE OF S | 1.Niranjan Raut. 2. Gaurav Rokade. 3. Rushikesh Shind . 4. Shreyash Surajbanshi 5. Tanish Salve. 6. Pratik Hulsurkar 7. Varun Hambir 8. Vishwajeet Mathane. 9.Siddhesh Dhotrikar 10. Sanket Mane. 11. Prathemesh Patil. 12. Jaitirth Tembe . | And Sold Sold Sold Sold Sold Sold Sold Sol |

Sports Incharge

Mr.Pradeep Sonawane.

Sports secretary

Manoj Poharkar.

Teacher Incharge.

Omkar Devde

Ms. Nishigandha yadav

Jyoti Kupte

**Student Incharge** 

Akshay Dhawale: 3

# KABBADI TEAM PHOTOS.













Winner team







#### RANANGAN 2022-23

ENT: Girls kabbadi

Date: 12/10/2022.

#### Rules:

1)Team:

Minimum 10 players & Maximum 12 players

But 7 players play the match in the ground and the remaining are substitutes who can replace the players on the ground at any time necessary

### 2) Duration:

Match consists of two halves each as long as 7 min with interval of 5 min.

#### 3)Score:

1 point for each member made out.

2 additional points if all the members are made out.

### 4) Time out:

Each team has chance to take 1 'Time Outs' of 30 seconds in each half.

It is called by captain, coach or any member with the permission of the referee.

The team must stay on ground, if violated, a technical point is given to opponents.

## 5)Substitution:

5 reserved players can be subst