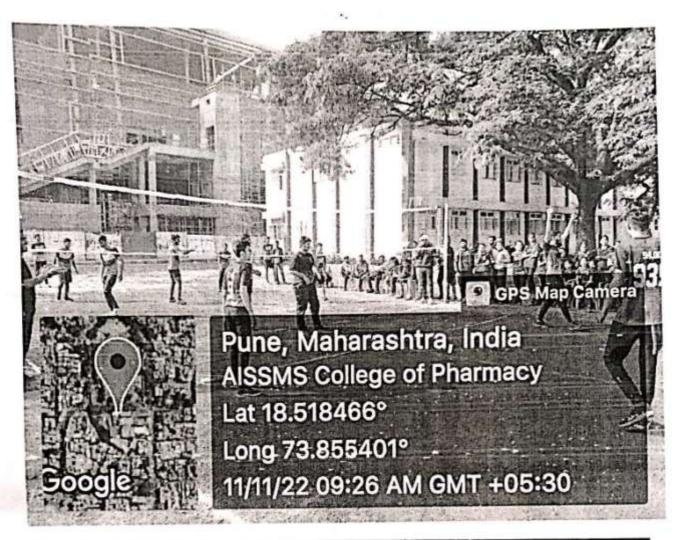

# 5.3.2.1. Number of sports and cultural programs in which students of the Institution participated year wise during last five years (organized by the institution/other institutions)