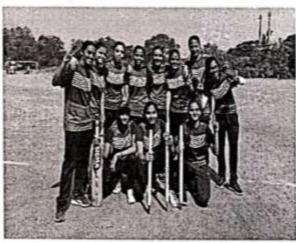

e Tanaya 9) Nandini Bhandari 10) PriyaPawar 11) ShrutiThasale 57UAhli | Prince Prince Prince | 1)Sakshi Chanodiya 2) Pradnya Devkate 3) Sonali Survase 4) Snehal Ambekar 5) Anuja Khartode 6) Bhumika Khalane 7) DishaKudtarkax 8) Mansi Sontakke 9) Sakshi Bagal 10) Sonali Bhondave 11) Vaibhavi Shingade 12)HitishaKadu 13) Alisha Beloshe | Produce of the State of the Sta |

Teacher Incharge.

Mrs. Amruta Avalaskar.

**Student Incharge** 

Miss Snehal Ambekar



COLLEGE OF PHARMACY

IMPARTING EXCELLENCE IN EDUCATION & RESEARCH



Approved by AICTE & PCI New Delhi, Recognized by the Government of Maharashtra, 2F,12B recognition by UGC, Affiliated to Savitribal Phule Pune University Accredited by NAAC with A Grade

### RANANGAN 2022-23

**EVENT: Girls Cricket** 

# Girls cricket team photos









Runner up (Final year)

Winner team (Second year)

Mrs. Amruta Avalaskar.

Miss Snehal Ambekar



#### COLLEGE OF PHARMACY

IMPARTING EXCELLENCE IN EDUCATION & RESEARCH

Approved by AICTE & PCI New Delhi, Recognized by the Government of Maharashtra, 2F,12B recognition by UGC, Affiliated to Savitribal Phule Pune University Accredited by NAAC with A Grade







A.N. avalackar

S.A. Ambelcar.







#### RANANGAN 2022-23

EVENT : Boys FOOTBALL.

DATE: 12/11/2022

#### Rules:

1)Team:

Minimum 15 players & Maximum 18 players

But 11 players play the match in the ground and the remaining are substitutes who can replace the players on the ground at any time necessary

#### 2)Duration:

Match consists of two halves each as long as 15 min with interval of 5 min.

#### 3)Score:

.Each team gets