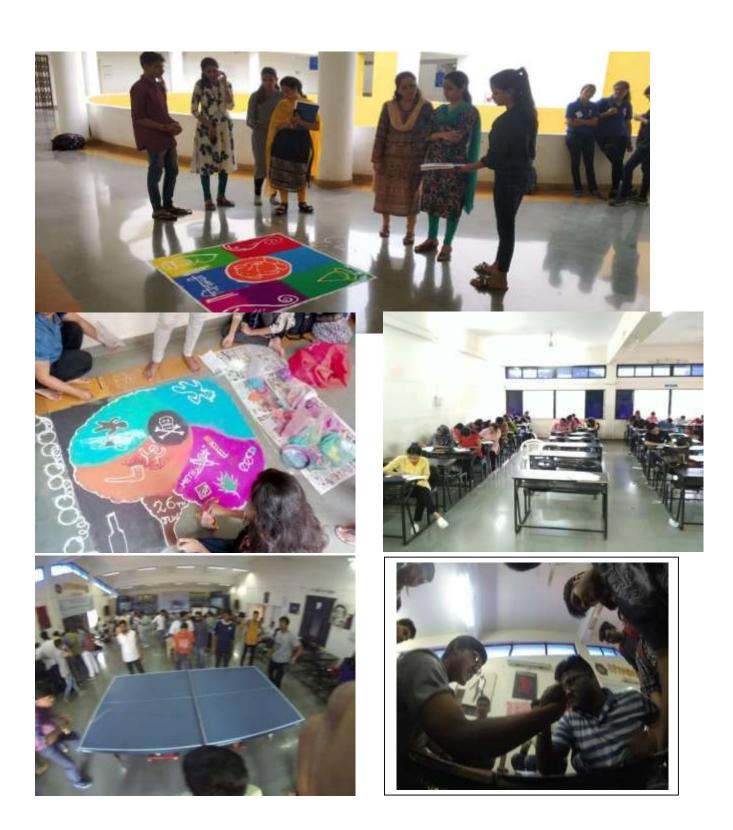

# 5.3.2.1. Number of sports and cultural programs in which students of the Institution participated year wise during last five years (organized by the institution/other institutions)