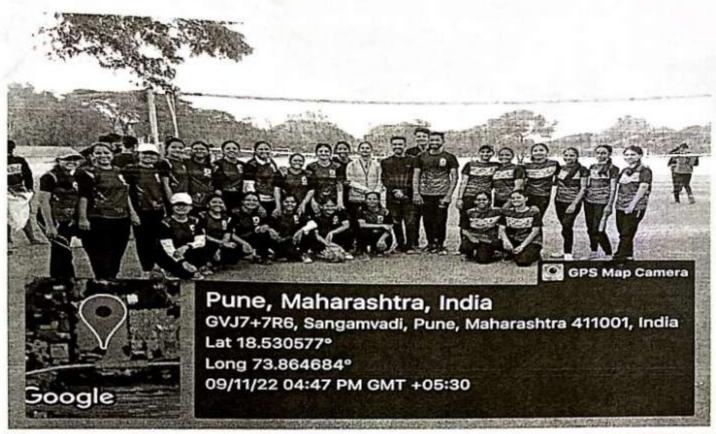

# 5.3.2.1. Number of sports and cultural programs in which students of the Institution participated year wise during last five years (organized by the institution/other institutions)