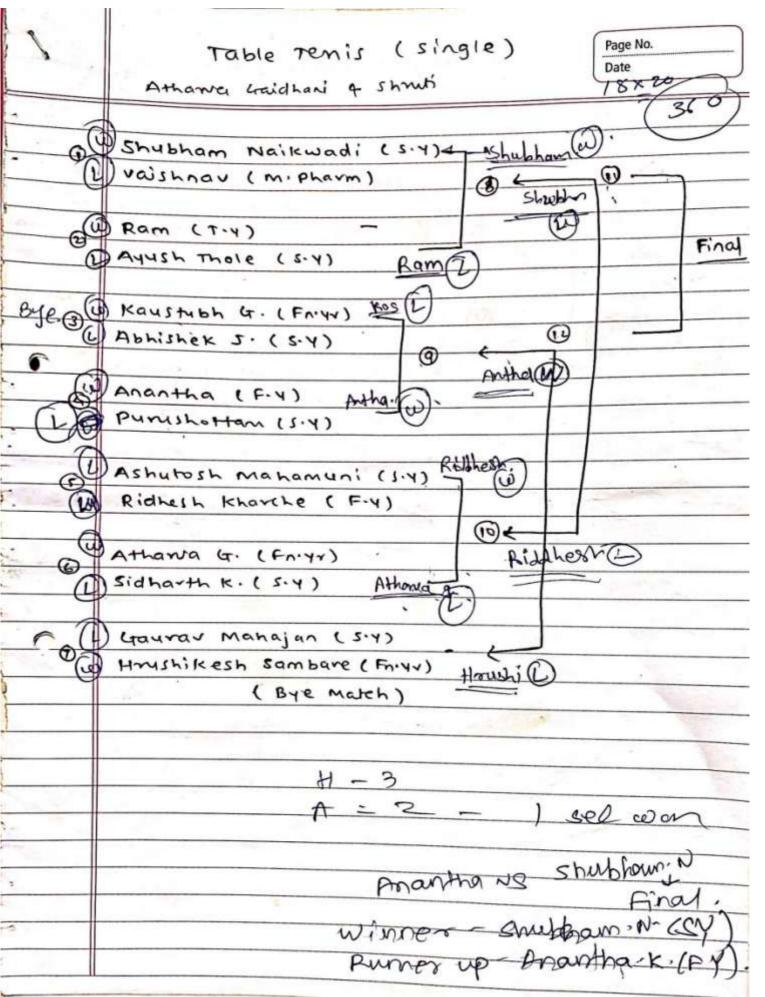

#### **INDEX**

| Sr. No | Contents                                                            |
|--------|---------------------------------------------------------------------|
| 1.     | Circular of Sport event 2022-23                                     |
| 2.     | Various Sports committees                                           |
| 3.     | Events                                                              |
| 4.     | Cricket- List of Participant and winner –runner up list             |
| 5.     | Foot Ball - List of Participant and winner –runner up list          |
| 6.     | Kabaddi - List of Participant and winner –runner up list            |
| 7.     | Athletics - List of Participant and winner –runner up list          |
| 8.     | Throwball - List of Participant and winner –runner up list          |
| 9.     | Badminton - List of Participant and winner –runner up list          |
| 10.    | Basketball - List of Participant and winner –runner up list         |
| 11.    | Chess - List of Participant and winner –runner up list              |
| 12.    | Face painting - List of Participant and winner –runner up list      |
| 13.    | Flower Arrangement - List of Participant and winner –runner up list |
| 14.    | Handwriting - List of Participant and winner –runner up list        |
| 15.    | Mehendi - List of Participant and winner –runner up list            |
| 16.    | Rangoli - List of Participant and winner –runner up list            |
| 17.    | Table Tennis - List of Participant and winner –runner up list       |
| 18.    | Activity Report 2022-23                                             |