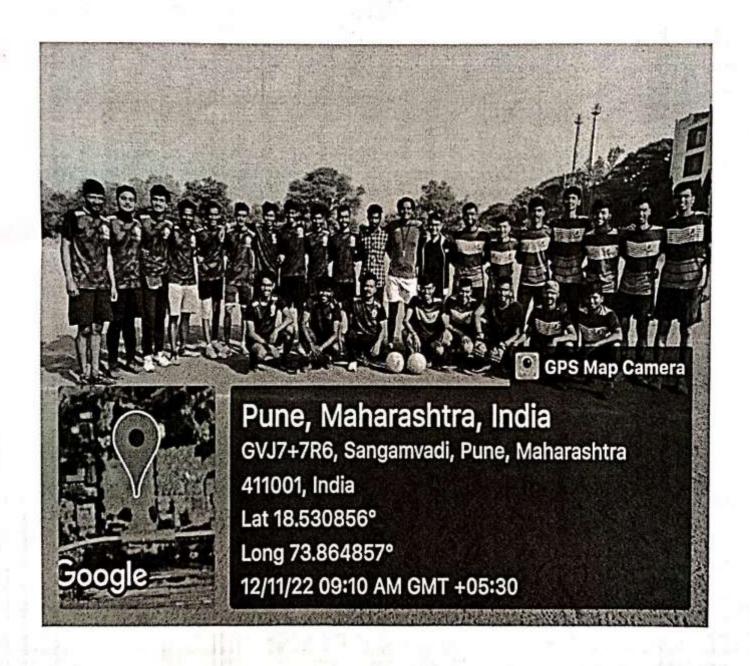

by AICTE & PCI New Delhi, Recognized by the Government of Maharashtra, 2F,12B recognition by UGC, Affiliated to Savitribal Phule Pune University Accredited by NAAC with A Grade

# **FINALS**

SECOND YEAR VS THIRD YEAR SECOND YEAR 0-1 THIRD YEAR

WINNER- THIRD YEAR
RUNNER UP- SECOND YEAR

**Event Coordinator** 

KUNAL PATRAVALE

Teacher Incharge

DR. S.V BHANDARI

sports secretary

Manoj poharkar

sports incharge Mr.P.P.Sonawane

Jyoti kupate

Ms N.S.Yadav

# FOOTBALL RESULTS

SECOND YEAR VS M. PHARM SY 3-0 M.PHARM

FINAL YEAR VS THIRD YEAR FINAL YEAR 3-4 THIRD YEAR

THIRD YEAR VS M. PHARM
THIRD YEAR 3-0 M.PHARM

SECOND YEAR VS FINAL YEAR
SECOND YEAR 2-0 FINAL YEAR

FINAL YEAR VS M.PHARM FINAL YEAR 3-0 M.PHARM

THIRD YEAR VS SECOND YEAR
THIRD YEAR 3-0 SECOND YEAR

## FOOTBALL TEAM PHOTOS.





COLLEGE OF PHARMACY





#### RANANGAN 2022-23

EVENT: Boys kabbadi.

DATE: 12/11/2022.

#### Rules:

#### 1)Team:

Minimum 10 players & Maximum 12 players

But 7 players play the match in the ground and the remaining are substitutes who can replace the players on the ground at any time necessary

#### 2)Duration:

Match consists of two halves each as long as 7 min with interval of 5 min.

#### 3)Score:

1 point for each member made out.

2 additional points if all the members are made out.

#### 4) Time out:

Each team has chance to take 1 'Time Outs' of 30 seconds in each half.

It is called by captain, coach or any member with the permission of the referee.

The team must stay on ground, if violated, a technical point is given to opponents.

### 5)Substitution:

5 reserved players c