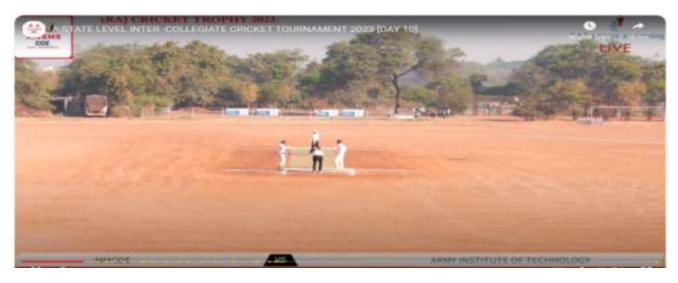

# 5.3.2.1. Number of sports and cultural programs in which students of the Institution participated year wise during last five years (organized by the institution/other institutions)