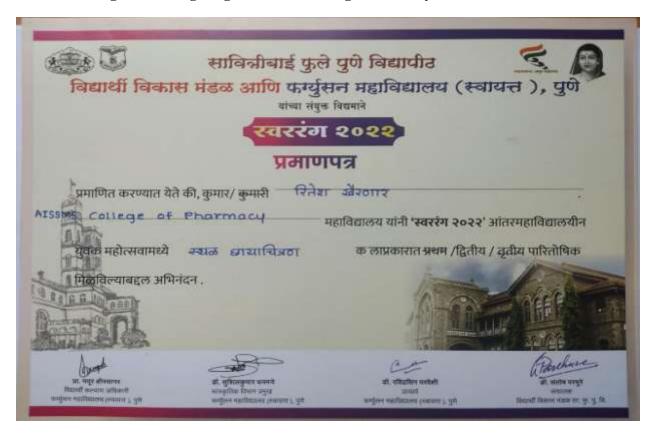

्रा. प्रिया पाटील ९३२५८९९६५९<br>priyapatil.srcoe@gmail.com                                 |

या विभागीय युवक महोत्सवातून निवडलेल्या विद्यार्थ्यांचा विद्यापीठस्तरीय युवक महोत्सव माहे ऑक्टोबर, २०२३ च्या प्रथम सप्ताहमध्ये घेण्यात येईल. विद्यापीठस्तरीय युवक महोत्सवाबद्दल सविस्तर व स्वतंत्र परिपत्रक काढले जाईल. कळावे, ही विनंती.

आपल्या संघातील गुणवंत विद्यार्थी स्पर्धकांना मन:पूर्वक सुभेच्छा!!!

सोयत : १. विहित अर्जाचा नमुना मसुदा

२. युवक महोत्सवाची मार्गदर्शक तत्वे व नियमावली

AISSAS PHARMS

(डॉ. अभिजीत कुलकर्णी) संचालक, (अतिरिक्त कार्यभार) विद्यार्थी विकास मंडळ •

## Student Participation University Level Cultural event Swar-rang 2022-23

# Awards won at Savitri Bai Phule Pune University , Student Development Board and Ferguson College organised( Swarrang) University level cultural event







## **BACK TO INDEX**



## 5.3.2

# Average number of sports and cultural programs in which students of the Institution participated during last five years (organized by the Institution/other institutions)

# **INDEX 2021-22**

| Sr. No | Contents                                  |
|--------|-------------------------------------------|
| 1.     | Circular of Cultural Events event 2021-22 |
| 2.     | Activity Report with Photos               |
| 3.     | Events                                    |
| 4.     | Traditional Day                           |
|        | List of Participants                      |
|        | Report /Winner/Runner up                  |
| 5.     | Western Days                              |
|        | List of Participants                      |
|        | Repor