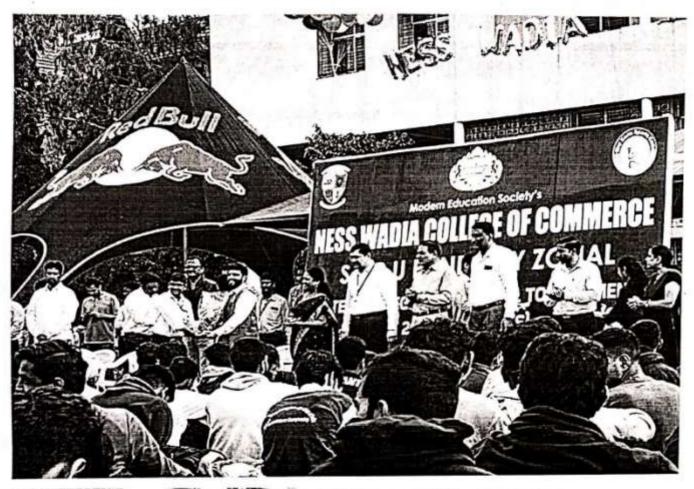

d by SPPU Sports Section & affiliated colleges of SPPU from "16 th Oct to 30th Nov 2022" at different affiliated college of SPPU pune .

Indoor games: Chess (Girl &Boys), Table tennis(Boys), Swimming(Boys),

Out door games: Cricket(Boys), Football(Boys), Basket ball(Boys), Athletics (Girl &Boys), Kabaddi(Girl &Boys), Kho-Kho (Girls), Volley ball(Boys).

Outcome/Usefulness: 1) Develop Self-confidence and self-esteem in the students.3) Manage Emotions, We know how emotions run high in sports - whether watching a sport or playing it.3)

Discipline, Social skills, Patience, Perseverance, Accept defeat, Teamwork.

(Dr. Ashwini R. Madgulkar)

Principal

AISSMS College of Pharmacy

Pune-1

o-ordinator(s) Name and sign)

(Sports Committee)



### Activity (Participated) Photographs: 1) Foot ball













### 2) Basket ball













Latitude 18.49104734°

Local 09:15:03 AM GMT 03:45:03 AM Longitude 73.80964597°

Altitude 13.76 meters Friday, 14.10.2022



.........

### Kabaddi



### Atheletics:









### **BACK TO INDEX**



# AISSMS COLLEGE OF PHARMACY MPARTING EXCELLENCE IN EDUCATION & RESEARCH



Approved by AICTE & PCI New Delhi, Recognized by the Government of Maharashtra, 2F,12B recognition by UGC, Affiliated to Savitribai Phule Pune University Accredited by NAAC with A Grade

### REPORT ON A STATE LEVEL INTERCOLLEGIATE TROPHY 2023 CRICKET TOURNAMENT

Activity Name: - "Chhatrapati Shivaji Maharaj Trophy 2023 Cricket Tournament" Participation of Students.

Start Day and Date: -06/02/2023 Time: -8:00 am

End Day and Date: -16/02/2023 Time: -6:00 pm

Organized for (s