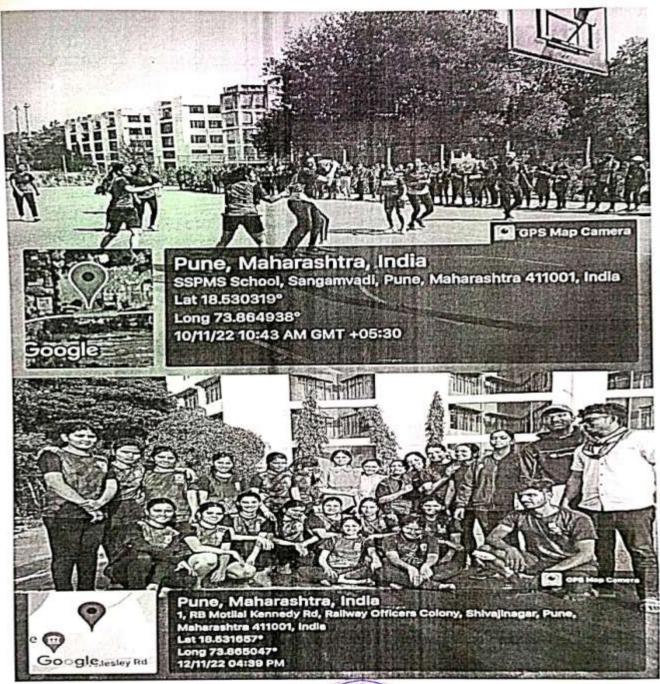

hule Pune University College ID No. PU / PN / Pharm / 117 / (1996)

Accredited by NAAC with 'A' Grade













### AIDDINID

COLLEGE OF PHARMACY



the Government of Maharashtra, 2f, 12B recognition by UGC, Affiliated to Savitribai Phule Pune University College ID No. PU / PN / Pharm / 117 / (1996)

#### **OUTDOOR EVENTS**















Approved by AICTE & PCI New Delhi, Recognized by
the Government of Maharashtra, 2f, 12B recognition by UGC, Affiliated to
Savitribal Phule Pune University College ID No. PU / PN / Pharm / 117 / (1996)
Accredited by NAAC with 'A' Grade





### AIDDIVID

Approved by AICTE & PCI New Delhi, Recognized by the Government of Maharashtra, 2f, 12B recognition by UGC, Affiliated to Savitribai Phule Pune University College ID No. PU / PN / Pharm / 117 / (1996)





#### State Level Intercollegiate Shahu Trophy 2022 Football Tournament





COLLEGE OF PHARMACY

IMPARTING EXCELLENCE IN EDUCATION & RESEARCH



Staff:02

Approved by AICTE & PCI New Delhi, Recognized by the Government of Mahar 2F,12B recognition by UGC, Affiliated to Savitribal Phule Pune University Accredited by NAAC with A Grade

#### A STATE LEVEL INTERCOLLEGIATE SHAHU TROPHY 2022 REPORTON FOOTBALL TOURNAMENT

Activity Name: - "Shahu Trophy 2022 Football Tournament" Participation of Students. Time: -8:00am

Time: -6:00 pm Start Day and Date: -31/10/2022

End Day and Date: -03/11/2022

Organized for (student class/staff): -

Details of Activity: ORGANISER AISSMS : - ALL COLLEGES & SCHOOLS.

Co-ordinator: Dr. Manisha Kondhare, Physical Director AISSMS Society's College of Engineering