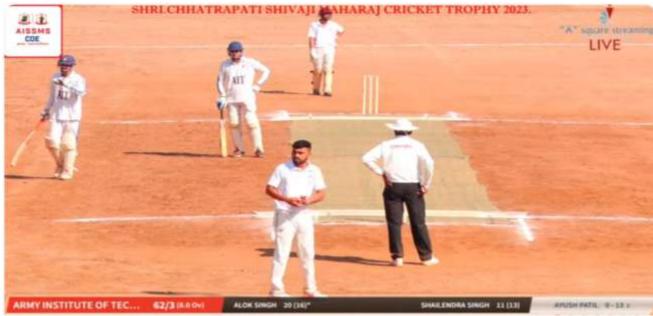

# 5.3.2.1. Number of sports and cultural programs in which students of the Institution participated year wise during last five years (organized by the institution/other institutions)