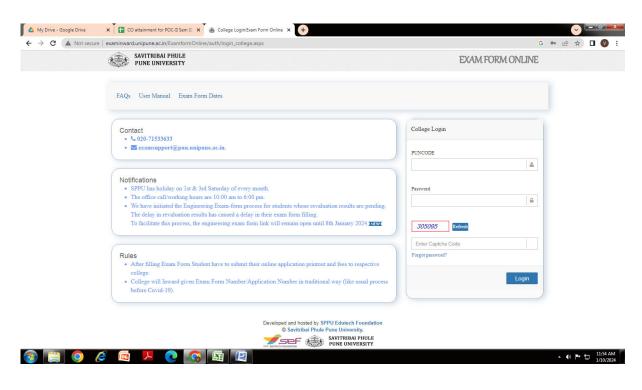

# Screenshot of application form on SP Pune university website

Dr. Ashwini R Madgulkar

Principal
AISSMS College of Pharmaey
Pune-1