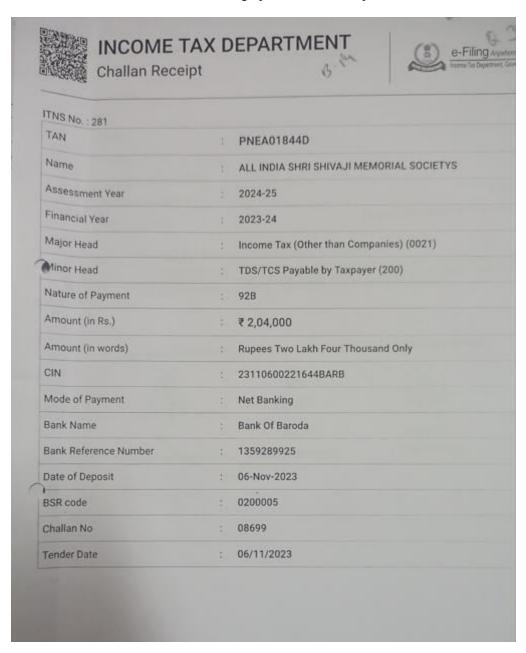

# Screenshot for TDS payment of faculty

Dr. Ashwini R Madgulkar

Principal
AISSMS College of Pharmaey
Pune-1