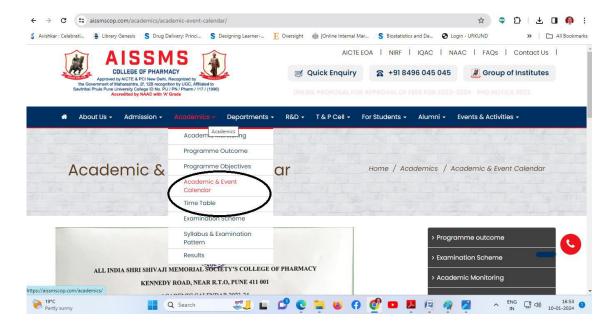

# Screenshot of academic & event calendar and Time Table on college website

Dr. Ashwini R Madgulkar

Principal
AISSMS College of Pharmaey
Pune-1

PUNE-1 STAR