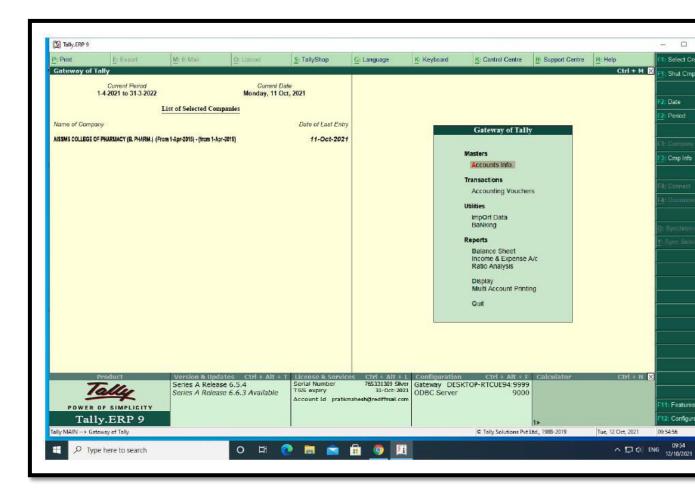

# Screenshot of tally user interface

Dr. Ashwini R Madgulkar

Principal
AISSMS College of Pharmaey

Pune-1