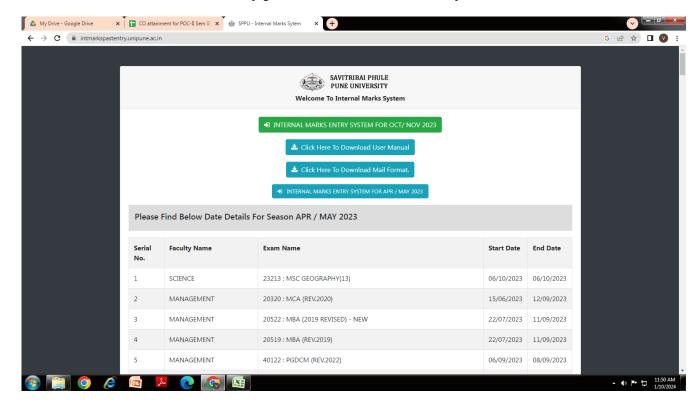

# Screenshot of marks entry portal on SP Pune University website

Dr. Ashwini R Madgulkar

Principal
AISSMS College of Pharmaey
Pune-1