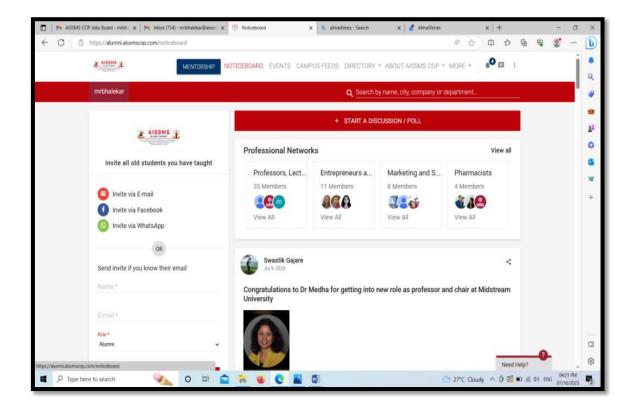

# Screenshot of alumni portal ALMASHINES

Dr. Ashwini R Madgulkar

Principal
AISSMS College of Pharmaey
Pune-1

PUNE-1