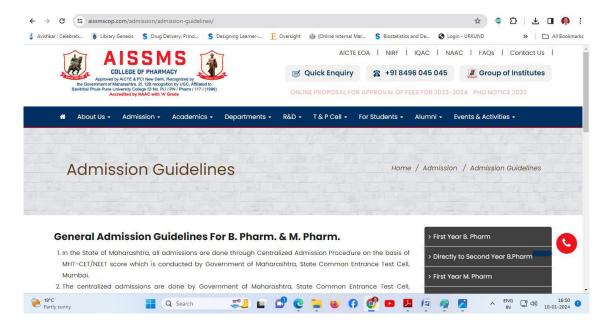

# Screen shot of Admission guidelines

Dr. Ashwini R Madgulkar

Principal
AISSMS College of Pharmaey
Pune-1