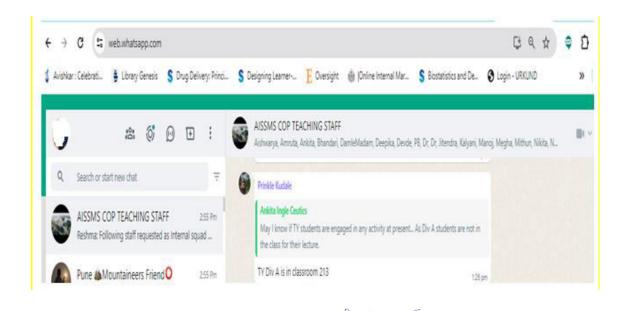

### Screenshot of Whatsapp group for teachers

# Screenshot of Whatsapp group class wise

Dr. Ashwini R Madgulkar

Principal
AISSMS College of Pharmaey
Pune-1