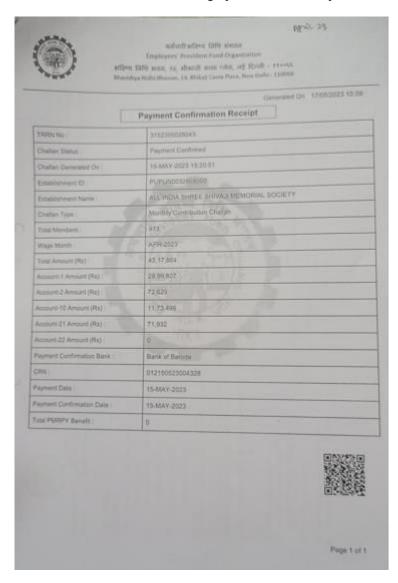

# Screenshot of EPFO payment of faculty

Dr. Ashwini R Madgulkar

Principal
AISSMS College of Pharmaey
Pune-1