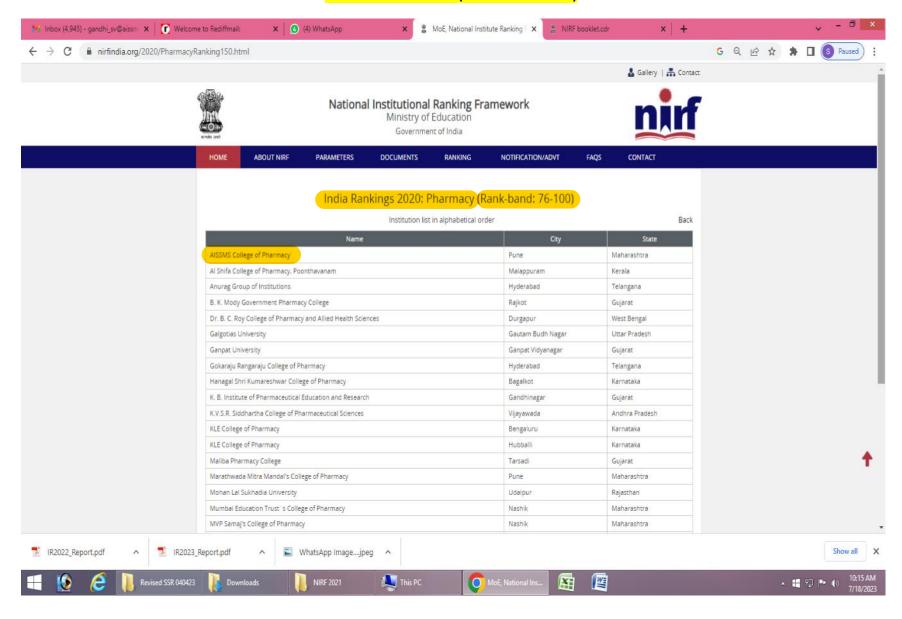

# Certificate

### NATIONAL INSTITUTIONAL RANKING FRAMEWORK



AISSMS College of Pharmacy Pune Ranked 76 in Pharmacy Category

Kuresenal

CHAIRMAN, NBA



MEMBER SECRETARY, NBA

#### NIRF Rank Band 2021 (Rank Band 76-100)



#### NIRF Rank Band 2020 (Rank Band 76-100)



#### NIRF Rank Band 2018 (Rank Band 51-75)





#### COLLEGE OF PHARMACY

Approved by AICTE & PCI New Delhi, Recognized by the Government of Maharashtra, 2f, 12B recognition by UGC, Affiliated to Savitribai Phule Pune University College ID No. PU / PN / Pharm / 117 / (1996)
Accredited by NAAC with 'A' Grade

### EXTERNAL ACADEMIC AND ADMINISTRATIVE AUDIT REPORT

(ACADEMIC YEAR: 2022-23)

Following members conducted the Academic and Administrative Audit at AISSMS College of Pharmacy, Pune-01 on 09/10/2023

| Sr.No | Name                                                | Designation                                     |
|-------|-----------------------------------------------------|-------------------------------------------------|
| 1.    | Dr Anagha Joshi, External member