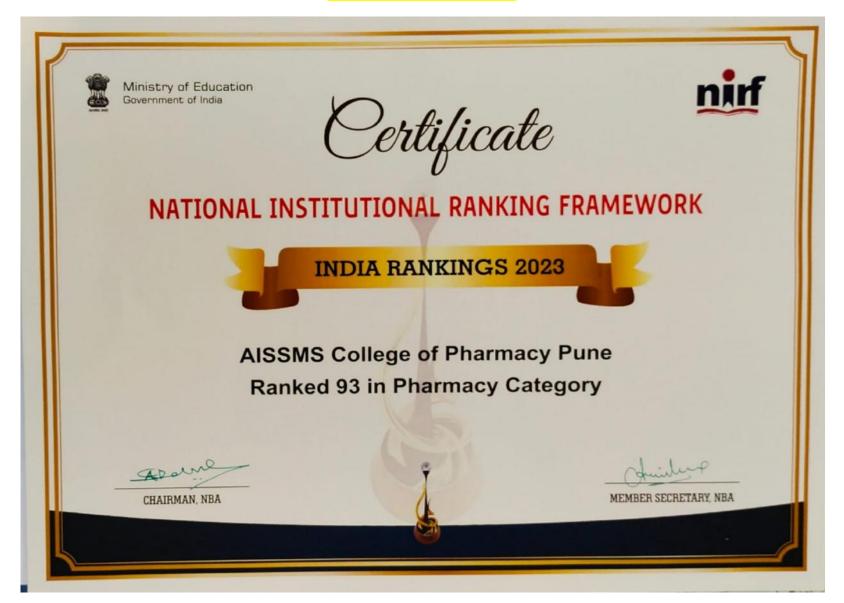

# Certificate

### NATIONAL INSTITUTIONAL RANKING FRAMEWORK

AISSMS College of Pharmacy Pune Ranked 76 in Pharmacy Category

Kuresenal

CHAIRMAN, NBA

MEMBER SECRETARY, NBA