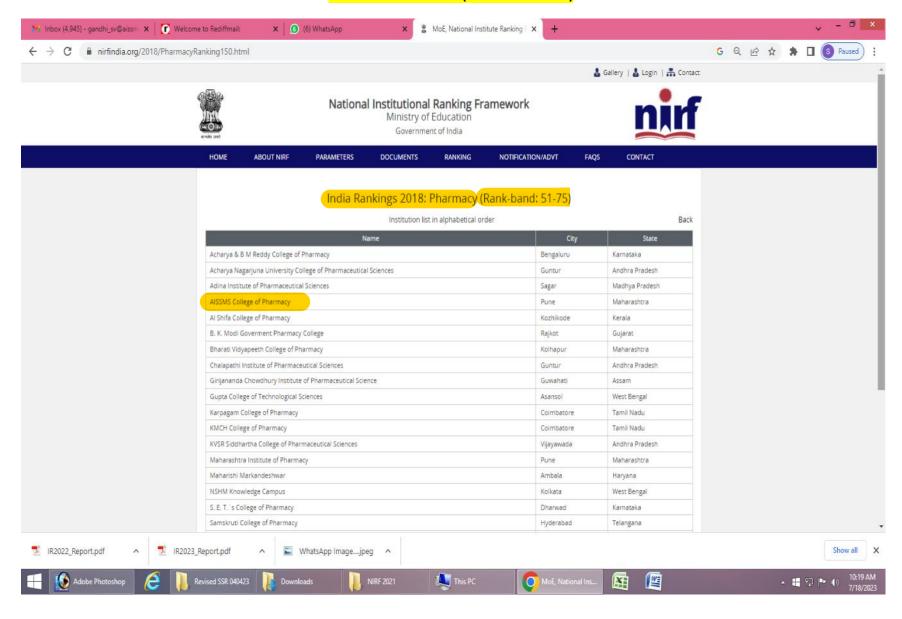

# Certificate

### NATIONAL INSTITUTIONAL RANKING FRAMEWORK



AISSMS College of Pharmacy Pune Ranked 76 in Pharmacy Category

Kuresenal

CHAIRMAN, NBA



MEMBER SECRETARY, NBA

#### NIRF Rank Band 2021 (Rank Band 76-100)



#### NIRF Rank Band 2020 (Rank Band 76-100)



#### NIRF Rank Band 2018 (Rank Band 51-75)





#### COLLEGE OF PHARMACY

Approved by AICTE & PCI New Delhi, Recognized by the Government of Maharashtra, 2f, 12B recognition by UGC, Affiliated to Savitribai Phule Pune University College ID No. PU / PN / Pharm / 117 / (1996)
Accredited by NAAC with 'A' Grade

### EXTERNAL ACADEMIC AND ADMINISTRATIVE AUDIT REPORT

(ACADEMIC YEAR: 2022-23)

Following members conducted the Academic and Administrative Audit at AISSMS College of Pharmacy, Pune-01 on 09/10/2023

| Sr.No | Name                                                | Designation                                     |
|-------|-----------------------------------------------------|-------------------------------------------------|
| 1.    | Dr Anagha Joshi, External member                    | Principal, Indira College of Pharmacy, Pu