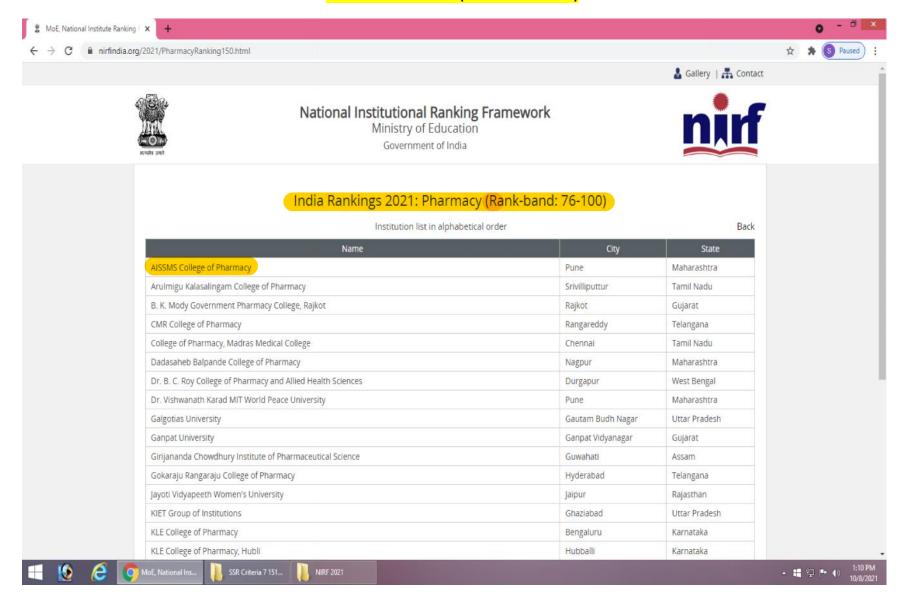

# Certificate

### NATIONAL INSTITUTIONAL RANKING FRAMEWORK



AISSMS College of Pharmacy Pune Ranked 76 in Pharmacy Category

Kuresenal

CHAIRMAN, NBA



MEMBER SECRETARY, NBA

#### NIRF Rank Band 2021 (Rank Band 76-100)



#### NIRF Rank Band 2020 (Rank Band 76-100)



#### NIRF Rank Band 2018 (Rank Band 51-75)





#### COLLEGE OF PHARMACY

Approved by AICTE & PCI New Delhi, Recognized by the Government of Maharashtra, 2f, 12B recognition by UGC, Affiliated to Savitribai Phule Pune University College ID No. PU / PN / Pharm / 117 / (1996)
Accredited by NAAC with 'A' Grade

### EXTERNAL ACADEMIC AND ADMINISTRATIVE AUDIT REPORT

(ACADEMIC YEAR: 2022-23)

Following members conducted the Academic and Administrative Audit at AISSMS College of Pharmacy, Pune-01 on 09/10/2023

| Sr.No | Name                                                | Designation                                     |
|-------|-----------------------------------------------------|-------------------------------------------------|
| 1.    | Dr