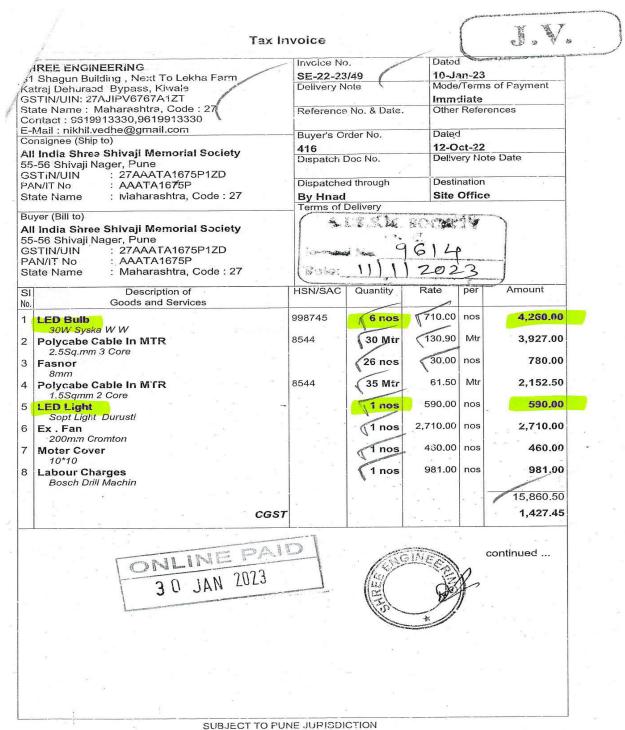

#### 2. Bills of Purchase (LED Bulbs)

उपरोक्त संदर्भीय विषयास अनुसरूण संस्थेचे केनेडी रोड, पुणे - १ या कॅम्पसपरिसरातील इलेक्ट्रिफीकेशनची दुरूस्तीची कामे करण्यासाठी लागणारे इलेक्ट्रिकल मटेरिअल संस्थेचे मान्यता प्राप्त पुरवठादार श्री इंजिनिअरींग, पुणे यांच्याकडुन आपल्या मंजुरीनुसार खरेदी केलेले आहे . सदर खरेदी केलेल्या मटेरिअलचे विल त्यांनी रक्कम रू . १८,७१५ /- चे सादर केलेले आहे . सदर विलाची छाननी केली असता ते खालील प्रमाणे देय्य आहे.

| अ .<br>क्र      |              | ाराचे नाव व पत्त                                   | The state of the s | ग्यात आलेल्या स<br>अल इ. चा तर्पा | ,               |       | मधुन अदा कराव  | च्या बिलाची रक्कम ज्या<br>याची आहे त्या बॅकेचे नाव,<br>खाते क्र. |
|-----------------|--------------|----------------------------------------------------|--------------------------------------------------------------------------------------------------------------------------------------------------------------------------------------------------------------------------------------------------------------------------------------------------------------------------------------------------------------------------------------------------------------------------------------------------------------------------------------------------------------------------------------------------------------------------------------------------------------------------------------------------------------------------------------------------------------------------------------------------------------------------------------------------------------------------------------------------------------------------------------------------------------------------------------------------------------------------------------------------------------------------------------------------------------------------------------------------------------------------------------------------------------------------------------------------------------------------------------------------------------------------------------------------------------------------------------------------------------------------------------------------------------------------------------------------------------------------------------------------------------------------------------------------------------------------------------------------------------------------------------------------------------------------------------------------------------------------------------------------------------------------------------------------------------------------------------------------------------------------------------------------------------------------------------------------------------------------------------------------------------------------------------------------------------------------------------------------------------------------------|-----------------------------------|-----------------|-------|----------------|------------------------------------------------------------------|
| 8               | Shop No. 27  | GINEERING<br>, S.1 Shagun Blo<br>Road Bypass,<br>e | कुर्यस्पारस्यत<br>दुरूस्तीची क                                                                                                                                                                                                                                                                                                                                                                                                                                                                                                                                                                                                                                                                                                                                                                                                                                                                                                                                                                                                                                                                                                                                                                                                                                                                                                                                                                                                                                                                                                                                                                                                                                                                                                                                                                                                                                                                                                                                                                                                                                                                                                 |                                   |                 | Shiv  |                | ne – 411 005<br>510100017265                                     |
| अ <b>.</b><br>क | दिल<br>कमांक | विल<br>दिनांक                                      | विलाची मुळ रक्कम<br>रू                                                                                                                                                                                                                                                                                                                                                                                                                                                                                                                                                                                                                                                                                                                                                                                                                                                                                                                                                                                                                                                                                                                                                                                                                                                                                                                                                                                                                                                                                                                                                                                                                                                                                                                                                                                                                                                                                                                                                                                                                                                                                                         | जी . एस . टी<br>रक्कम रू .<br>१८% | एकुण विल<br>रू. | रक्कम | टीडीएस<br>(२%) | टेकेंदारास अदा<br>करावयाची एकुण<br>रक्कम रू.                     |
| 8               | SE/22-23/49  | १०.१.२०२३                                          | 84,240/-                                                                                                                                                                                                                                                                                                                                                                                                                                                                                                                                                                                                                                                                                                                                                                                                                                                                                                                                                                                                                                                                                                                                                                                                                                                                                                                                                                                                                                                                                                                                                                                                                                                                                                                                                                                                                                                                                                                                                                                                                                                                                                                       | 7,244 /-                          | \$ 82,684       | /-    | -              | १८,७१५ /-                                                        |

तरी श्री इंजिनिअरींग, पुणे यांना त्याच्या वरील प्रमाणे विलाची देय्य रक्कम अदा करण्यास आपली मंजुरी मिळावी. आपली मंजुरी मिळयानंतर वरील पुरवठादार यांना धनादेशाब्दारे / ऑनलाईन पध्वतीने विलाची रक्कम अदा करण्यति येईल १