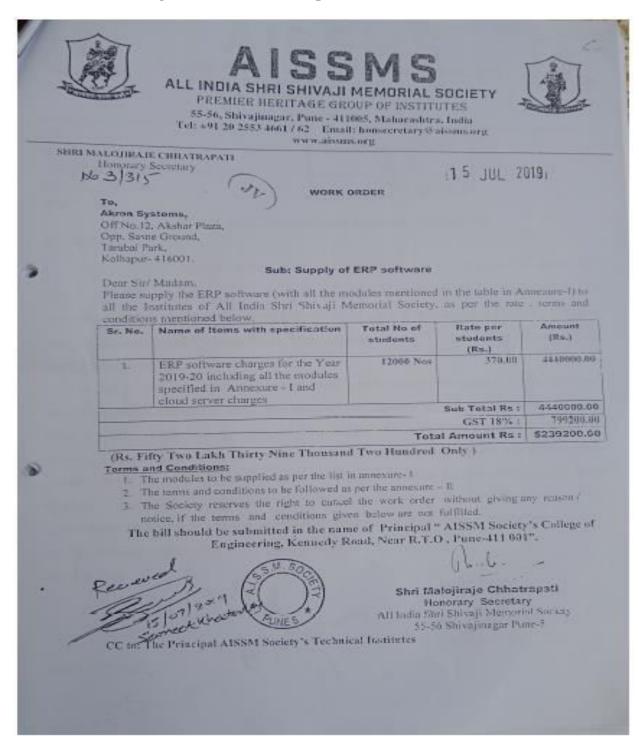

#### 2. Bills of Purchase (Smart Energy Meter)

Approved by AICTE & PCI New Delhi, Recognized by the Government of Maharashtra, 2F,12B recognition by UGC, Affiliated to Savitribai Phule Pune University Accredited by NAAC with A Grade

COP/PN/2022-2023/22 - (2

The Hon. Secretary AISSMS, Shivaji Nagar, Pune - 411005.

10/06/2022

Sub: Regarding installation of Smart Energy Monitor as a part of energy audit requirement of NAAC at AISSMS College of Pharmacy, Pune

#### Dear Sir,

As per NAAC recommendations institute should carry out energy audit on regular basis and upload report of it under Annual Quality Assurance Report (AQAR). For which monthly electricity consumption of institute is required

As part of this we request you to sanction installation of HMI based smart energy monitor at AISSMS College of Pharmacy, Pune from society approved vendor/electrical contractor

Thanking you

Yours Sincerely

Dr. Santosh V. Gandhi Professor

Dr. Ashwini R. Madgulkar

Principal AISSMS College of Pharmacy

Sulomitted for approved

Recommender per normal

Accommender per normal

Accom