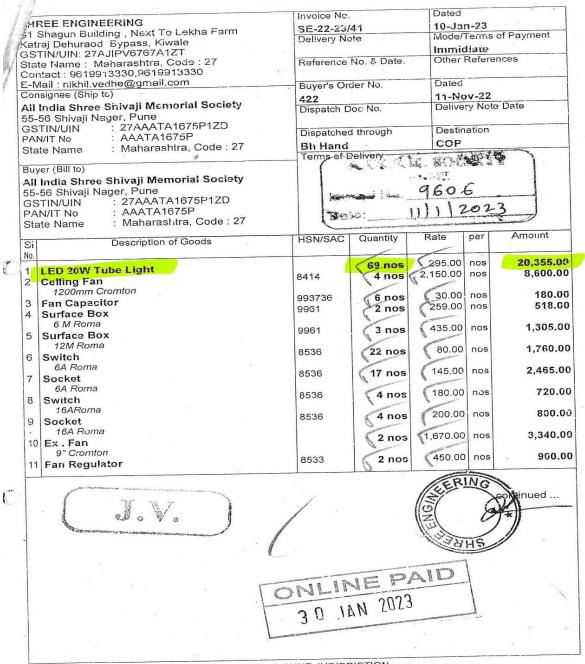

विषय : श्री इंजिनिअरींग, पुणे यांचे बिल अदा करणेबाबत संदर्भ ६१. साईट ऑफीसचे पत्र क्र. ५३५ दि. ५.१२.२०२२

महोदय,

ONLINE PAID

3 0 JAN 2023

उपरोक्त संदर्भीय विपयास अनुसरूण संस्थेचे कॉलेज ऑफ फॉर्मसी, केनेडी गेड, पुणे - १ या महाविदयालयातील इलेक्ट्रिफीकेशनची दुरूस्तीची कामे करण्यासाठी लागणारे इलेक्ट्रिकल मटेरिअल संस्थेचे इलेक्ट्रिकल मटेरिअलचे मान्यता प्राप्त पुरवठादार श्री इंजिनिअरींग, पुणे यांच्याकडुन आपल्या मंजुरीनुसार खरेदी केलेले आहे. सदर खरेदी केलेल्या मटेरिअलचे विल त्यांनी रक्कम रू. ५०,२०४ /- चे सादर केलेले आहे . सदर विलाची छाननी केली असता ते खालील प्रमाणे देय्य आहे .

| अ .<br>क्र       | पुरवठादाराचे नाव व पत्ता |                                                     |                                             | करण्यात आलेल्या साहीत्य /<br>टेरिअल इ. चा तपशिल                |                            |       | संदर पुरवठाद्वार यांच्या बिलाची रक्कम ज्या<br>खाल्यामधुन अदा करावयाची आहे त्या बॅकेचे नाव<br>पत्ता व खाते क |                                             |  |
|------------------|--------------------------|-----------------------------------------------------|---------------------------------------------|----------------------------------------------------------------|----------------------------|-------|-------------------------------------------------------------------------------------------------------------|---------------------------------------------|--|
| 8                | Shop No. 27              | NGINEERING<br>, S.1 Shagun Bld<br>Road Bypass,<br>e | <sup>g.,</sup> महाविदयालयात<br>दुरूस्तीची क | ऑफ फॉर्मसी,<br>गील इलेवि<br>ामे करण्यासार्ठ<br>रिअल खरेदी केले | न्द्रफीकेशनची<br>ो लागणारे | Shiv  | of Baroda,<br>ajinagar, Pu                                                                                  | 995107 1515                                 |  |
| अ <b>.</b><br>इर | विल<br>क्रमांक           | विल<br>दिनांक                                       | विलाघी मुळ रक्कम<br>रू                      | जी - एस - टी<br>रक्कम रू -<br>२८%                              | एकुण विल<br>रू.            | रक्कम | टीडीएस<br>(२%)                                                                                              | ठेकेदागस अदा<br>करावयाची एकुण<br>रक्कम रू . |  |
| 8                | SE/22-23/41              | १०.१.२०२३                                           | ( ४२,६0६/-                                  | 6,492 /-                                                       | 40,708                     | /-    | -                                                                                                           | 40,308/-                                    |  |