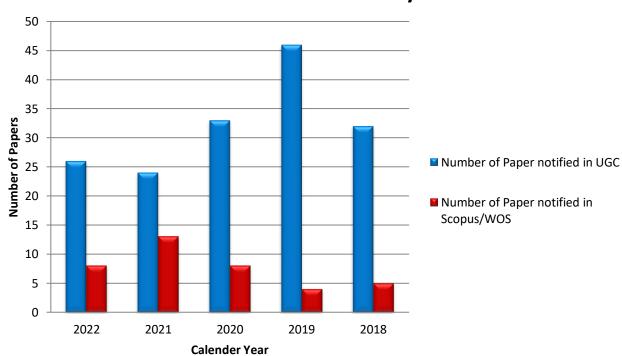

# 3.3.1. Number of research papers published per teacher in the Journals notified on UGC care list during the last five years

#### Summary of Publication in Last five years

| Calender Year                             | 2022 | 2021 | 2020 | 2019 | 2018 |
|-------------------------------------------|------|------|------|------|------|
| Number of Paper notified in UGC           | 26   | 24   | 33   | 46   | 32   |
| Number of Paper notified in<br>Scopus/WOS | 8    | 13   | 8    | 4    | 5    |

## **Publication Summary**