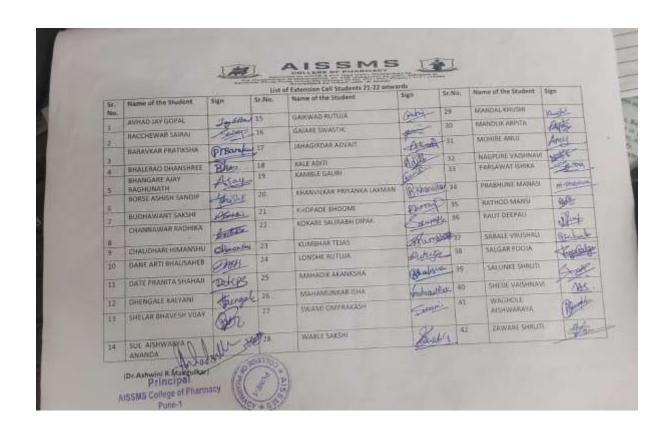

# **NSS List**

| Sr No | Name of Student    | Sr No | Name of Student      |
|-------|--------------------|-------|----------------------|
| 1     | SHETH RAJAS        | 26    | PURANIK AVANTI       |
| 2     | CHAVAN RITESH      | 27    | MAZIRE SAKSHI        |
| 3     | JAHAGIRDAR ADVAIT  | 28    | PADHYE SAMRUDDHI     |
| 4     | SHINDE SOHAM       | 29    | GAIKWAD JANHAVI      |
| 5     | SATBHAI ADITYA     | 30    | SHINDE SHRUTI        |
| 6     | BACCHEWAR SAIRAJ   | 31    | SONAWANE VISHAKHA    |
| 7     | BAGAL JIVAN        | 32    | SABALE SAYALI        |
| 8     | AWAD JAYESH        | 33    | TAMBOLI ADNAN RAFIQ  |
| 9     | HUNDARE KUNAL      | 34    | MUJAWAR MOHD. FAIZAN |
| 10    | HINGMIRE ANAND     | 35    | SURYAWANSHI ATHARVA  |
| 11    | KUSHARE PRATHAMESH | 36    | KULKARNI SAURAV      |
| 12    | KALEKAR PRASAD     | 37    | GAVASKAR AMEY        |
| 13    | JADHAV PRAJAKTA    | 38    | PAITHNKAR SHAUNAK    |
| 14    | AMBEKAR SHRAVANI   | 39    | LOKHANDE ADITYA      |
| 15    | NIGHOT SHRAVANI    | 40    | DHUMAL ANAND         |
| 16    | JADHAV SHRUNALINI  | 41    | HONRAO VISHAL        |
| 17    | KALBHOR ISHA       | 42    | VYAS TANMAYA         |
| 18    | MAGDUM PRADNYA     | 43    | BAGAL SAKSHI         |
| 19    | PAWAR ANUPAMA      | 44    | JAIN JIDNYASA        |
| 20    | SAHOO JAYASHRI     | 45    | RATHOD NAMRATA       |
| 21    | KANADE DIVYA       | 46    | KULKARNI GIRIJA      |
| 22    | VIBHUTE VAISHNAVI  | 47    | NIKAM GARGI          |
| 23    | DOMBE SNEHAL       | 48    | LONDHE ROHAN         |
| 24    | DHAKE KHILESHWARI  | 49    | AMBEKAR SNEHAL       |
| 25    | SHITOLE VAISHNAVI  | 50    | SURYAWANSHI PRATIK   |