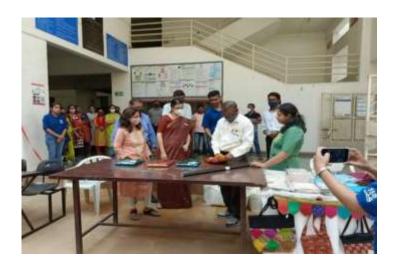

Mrs.SonaliBhandarkarDatri Foundation

Coordinator Names: Dr. TruptiChitre and Mr. OmkarDevde

Description of Activity (Detail, Attendance, etc):

AISSMS College of Pharmacy, Pune has signed MOU along with Datri, Stem cell Registri, India. The Registry Executive of Pune, Mrs. Sonali Bhandarkar created awareness regarding the foundation and its work and appealed the students to be donors of their blood stem cell for saving the lives of patients affected by fatal blood disorders and also cancer.

Awareness created by Mrs Sonali, Datri Foundation, Pune regarding Stem Cell donation

Dr. Ashwini R Madgulkar

Principal
AISSMS College of Pharmaey
Pune-1