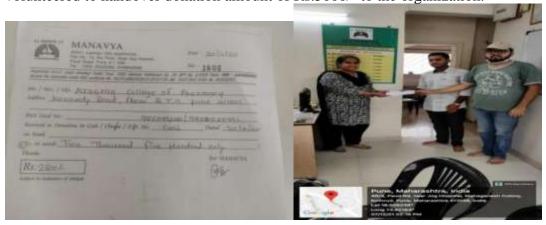

## **AIDS Day Awareness**

Start Day and Date: - Wednesday, 15/12/2021 End Day and Date: -

Wednesday, 12/01/2022

Expenditure Details: Rs.5000/ donation

Description of Activity: To spread awareness on AIDS and to make students aware of NGO working in this disease, students were informed regarding "Manavya" organization, Pune working for upliftment of AIDS affected children and two students volunteered to handover donation amount of Rs.5000/- to the organization.

Shaunak Paithankar and Adnan Tamboli, students of Third Year B Pharmacy handed over the Cheque amount of 2500/- rupees to "Manavya" organization.

Dr. Ashwini R Madgulkar

Principal
AISSMS College of Pharmaey
Pune-1