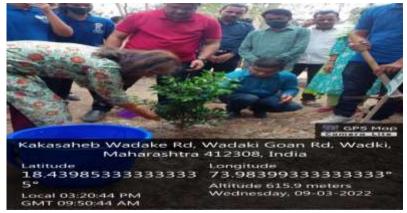

### 4. TREE PLANTATION PROGRAMME

The tree plantation programme is one of the most important activities in the NSS special camp as it focuses on the universal concern of environment conservation. Around 50 saplings were plotted at the hands of Principal Dr. AshwiniMadgulkar, Program Officer Dr. Rahul Padalkar and SarpanchMr.Gaikwad.

Tree Plantation at Wadaki Village

Dr. Ashwini R Madgulkar

Principal
AISSMS College of Pharmaey
Pune-1