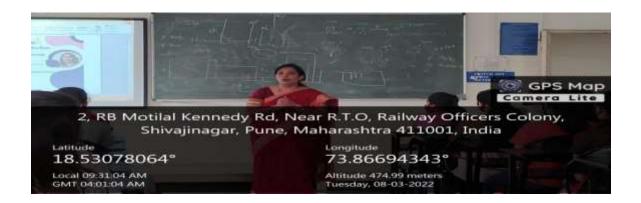

#### Gender Sensitization Activities in AY 21-22

Train the Trainer Session for Urmi Project for Menstrual Hygiene awareness in all sections of society with SevaSahayog NGO

**Day/Date**: 8<sup>th</sup> March 2022 Time: 9.30 a.m -10.30 a.m

Organized for (student class/staff): - Students/Staff

Details of Speaker/Resource Person (Name/Affiliation/Contact Details): -

Mrs Sonali Ghatpande, Wep , Seva Sahayog NGO.

Coordinator Names: Dr.Trupti S.Chitre ,Dr.Mithun M.Bandiwdekar and Mrs.Sheetal Patil

### **Description of Activity (Detail, Attendance, etc)**

Girls and Boys from extension committee attended the Train the Trainer Activity. This was conducted as a part of Urmi Project of SevaSahayog NGO,Pune, dealing with Menstrural Hygiene. Many students came forward and have decided to act as volunteers for the Urmi Project.

#### **Outcome:**

Many students came forward and have decided to act as volunteers for the Urmi Project. Presence of boys was very well appreciated by the NGO members.

Mrs.Sonali Ghatpande of Seva Sahayog NGO delivering Train the Trainer Session as a part of Menstrual Hygiene awareness creation in society

Mrs.Sonali Ghatpande delivering Train the Trainer Session at ICC programme

Dr. Ashwini R Madgulkar

Principal
AISSMS College of Pharmaey
Pune-1