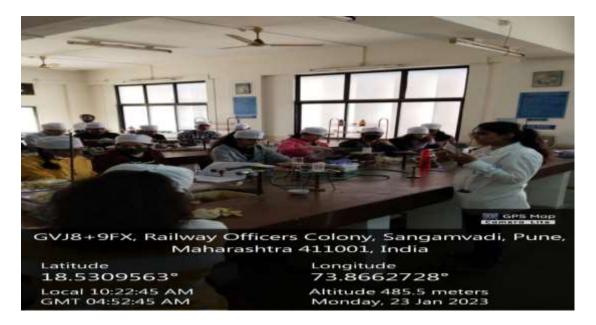

#### Gender Sensitization Activities in AY 21-22

Train the Trainer Session for Urmi Project for Menstrual Hygiene awareness in all sections of society with SevaSahayog NGO

**Day/Date**: 8<sup>th</sup> March 2022 Time: 9.30 a.m -10.30 a.m

Organized for (student class/staff): - Students/Staff

Details of Speaker/Resource Person (Name/Affiliation/Contact Details): -

Mrs Sonali Ghatpande, Wep , Seva Sahayog NGO.

Coordinator Names: Dr.Trupti S.Chitre ,Dr.Mithun M.Bandiwdekar and Mrs.Sheetal Patil

### **Description of Activity (Detail, Attendance, etc)**

Girls and Boys from extension committee attended the Train the Trainer Activity. This was conducted as a part of Urmi Project of SevaSahayog NGO,Pune, dealing with Menstrural Hygiene. Many students came forward and have decided to act as volunteers for the Urmi Project.

#### **Outcome:**

Many students came forward and have decided to act as volunteers for the Urmi Project. Presence of boys was very well appreciated by the NGO members.

Mrs.Sonali Ghatpande of Seva Sahayog NGO delivering Train the Trainer Session as a part of Menstrual Hygiene awareness creation in society

Mrs.Sonali Ghatpande delivering Train the Trainer Session at ICC programme

Dr. Ashwini R Madgulkar

Principal
AISSMS College of Pharmaey
Pune-1