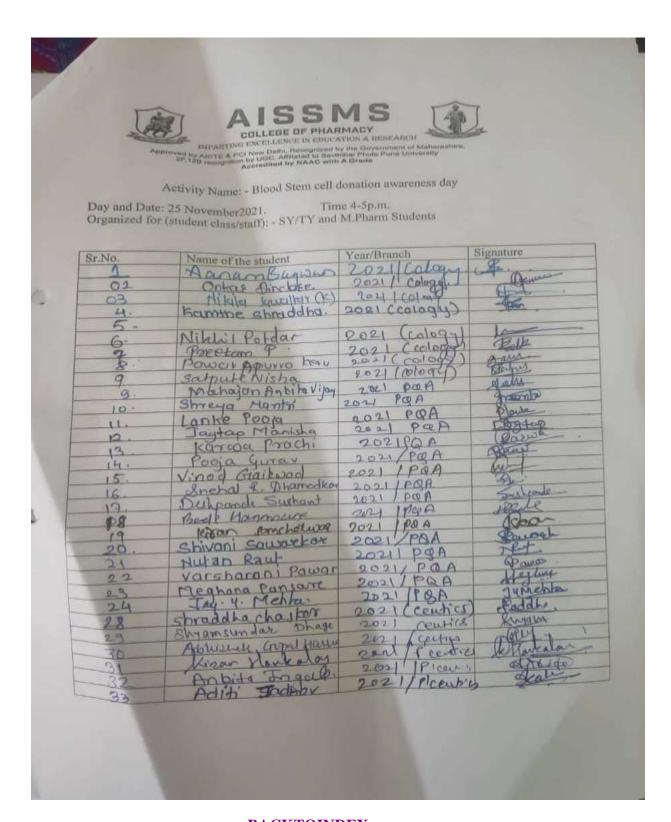

### 2. Blood Stem cell donation awareness day

Day and Date: 25 November 2021. Time 4-5p.m.

Organized for (student class/staff): - SY/TY and M.Pharm Students

Details of Speaker(s)/Resource Person(s) (Name/Affiliation/Contact Details): -

Mrs.SonaliBhandarkarDatri Foundation

Coordinator Names: Dr. TruptiChitre and Mr. OmkarDevde

Description of Activity (Detail, Attendance, etc):

AISSMS College of Pharmacy, Pune has signed MOU along with Datri, Stem cell Registri, India. The Registry Executive of Pune, Mrs. Sonali Bhandarkar created awareness regarding the foundation and its work and appealed the students to be donors of their blood stem cell for saving the lives of patients affected by fatal blood disorders and also cancer.

A total of 51(M.Pharm Students along with few SY Students) participated in the program. The Session was successfully organized and conducted by Extension Activity committee.

**Outcome:** Out of all the attendees, 5 students have registered themselves as donors for the cause and their swabs were collected on the same day for further formalities.