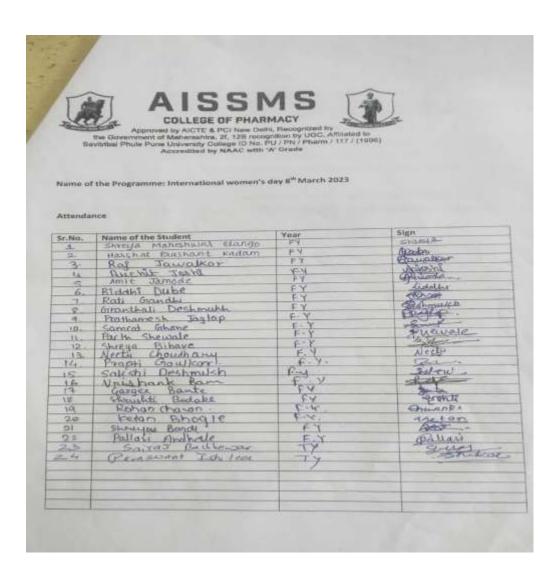

#### Gender Sensitization Activities in AY 21-22

Train the Trainer Session for Urmi Project for Menstrual Hygiene awareness in all sections of society with SevaSahayog NGO

**Day/Date**: 8<sup>th</sup> March 2022 Time: 9.30 a.m -10.30 a.m

Organized for (student class/staff): - Students/Staff

Details of Speaker/Resource Person (Name/Affiliation/Contact Details): -

Mrs Sonali Ghatpande, Wep , Seva Sahayog NGO.

Coordinator Names: Dr.Trupti S.Chitre ,Dr.Mithun M.Bandiwdekar and Mrs.Sheetal Patil

### **Description of Activity (Detail, Attendance, etc)**

Girls and Boys from extension committee attended the Train the Trainer Activity. This was conducted as a part of Urmi Project of SevaSahayog NGO,Pune, dealing with Menstrural Hygiene. Many students came forward and have decided to act as volunteers for the Urmi Project.

#### **Total Present: 50**