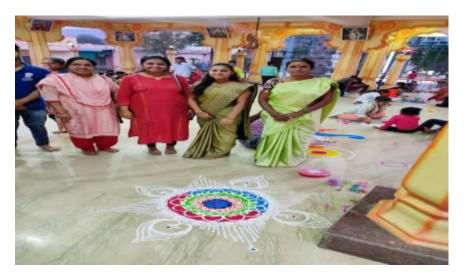

# Skill Development activities for ladies of village: Rangoli Competition Date: 10/03/2022

Our NSS students organized a rangoli competition for the ladies of the village with a motive of bringing out the art and skills of the housemakers and providing them with a perfect platform. The rangolis were made by the ladies in front of their houses and the evaluation was done by the students and staff of our college. The winner and runner-up prizes were declared in the closing ceremony.

Rangoli competition during Special camp of Wadaki Village

Dr. Ashwini R Madgulkar

Principal

AISSMS College of Pharmaey

Pune-1