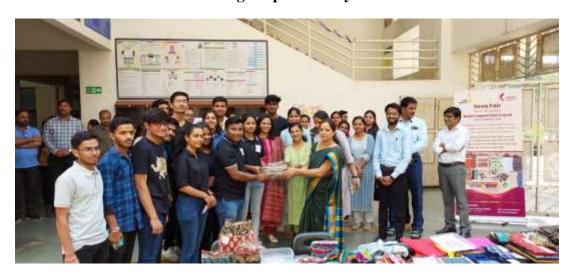

3. Mega Seva Fair-Expo of products organized for Sale of products made by underprivileged women in association with seva Sahayog NGO on 8<sup>th</sup> March 2022; 9.30 a.m. -4 p.m.

No of Participants: 77 and all Staff

## **Description of Activity:**

On 8<sup>th</sup> March 2021, AISSMS COLLEGE OF PHARMACY, in association with Sevasahyog, a Government recognized No profit organization, Pune had organized:

- 1) Mega Seva Fair-Expo of products made by women empowerment programme of SevaSahyog NGO, on the Ground floor of the college. Principal Dr.AshwniR.Madgulakar inaugurated the Expo and it was attended by all the staff members from college as well as staff members from the RTO campus purchasing variety of things.
- 2) Around 15 Worker ladies from campus (DM cleaning services) were invited and they were given session on Menstrual Hygiene as well as the **SevaSahyog**NGO gifted them with reusable sanitary pads.

**Outcome:** 1) Assistance in women Empowerment through sale of their products. 2) Inculcating hygiene awareness in worker ladies regarding Menstruation

Inauguration of Seva Fair Stall 2022

Dr. Ashwini R Madgulkar