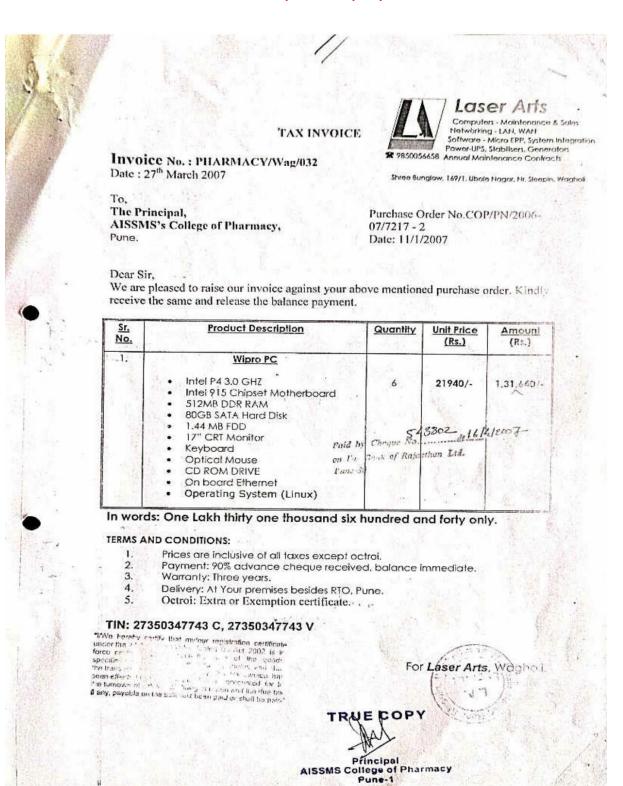

| 15 | Desktop | Desktop acer version (core2 quad, 2.5 ghz, intel | Acer  | 26.04.2010 | 6  | View |
|----|---------|--------------------------------------------------|-------|------------|----|------|
|    | 1       | g31, chipset 2gb ddr2 ram, 320 gb hdd sata hdd   |       |            |    |      |
|    |         | ps2 keyboard + mouse 18.5 " wide tft             |       |            |    |      |
| 16 | Desktop | Wipro desktop pc (intel 2.66 ghz core 2 duo      | Wipro | 06.02.2009 | 6  | View |
|    | _       | e7300, 3 mb cache, intel g31 chipset, 1gb ddr2   | _     |            |    |      |
|    |         | ram-667 mhz, 160 gb hdd, sata – 7200 rpm,        |       |            |    |      |
|    |         | 16xdvd rw drive, multimedia keyboard optical     |       |            |    |      |
|    |         | mouse 17" tft monitor 0s linux)                  |       |            |    |      |
| 17 | Laptop  | Wipro laptop (model wl g7b 1100, t2310, dual     | Wipro | 28.01.2008 | 2  | View |
|    |         | core, 1.46 ghz, intel 965 gm                     |       |            |    |      |
| 18 | Desktop | Wipro desktop pc (intel 2.2 ghz core 2 duo e     | Wipro | 28.01.2008 | 06 | View |
|    | 1       | 4500, intel 9454 c chipset, 1 gb ddr2 ram, 533   | 1     |            |    |      |
|    |         | mhz, 166 gb hdd sata 7200 rpm, on board          |       |            |    |      |
|    |         | ethernet, 16 x dvd rw drive, multimedia          |       |            |    |      |
|    |         | keyboard, optical mouse, 17"/tft monitor, 0s     |       |            |    |      |
|    |         | linux)                                           |       |            |    |      |
| 19 | Desktop | Wipro pc (intel p4 3.0 ghz, intel 915 chipset    | Wipro | 11.01.2007 | 6  | View |
|    |         | motherboard, 512 mb ddr ram, 80 gb sata hard     |       |            |    |      |
|    |         | disk, 1.44 mb fdd, a'' crt monitor, keyboard,    |       |            |    |      |
|    |         | optical mouse, cd rom drive, on board ethernet,  |       |            |    |      |
|    |         | operating system (os linux)                      |       |            |    |      |
| 20 | Desktop | Wipro pc – p4 2.66 ghz 845 ge intel chipset,     | Wipro | 15.09.2005 | 50 | View |
|    |         | 533 mhz, 1 mb cache, 256 mb ddr windows xp       |       |            |    |      |
|    |         | home, 40 gb @ 7200 rpm hdd, 104 keys             |       |            |    |      |
|    |         | keyboard, mouse 2 bth, scroll usb optical, 15 "  |       |            |    |      |
|    |         | crt colour monitor, ca antivirus-1 yrs, 1.44     |       |            |    |      |
|    |         | mbfdd                                            |       |            |    |      |