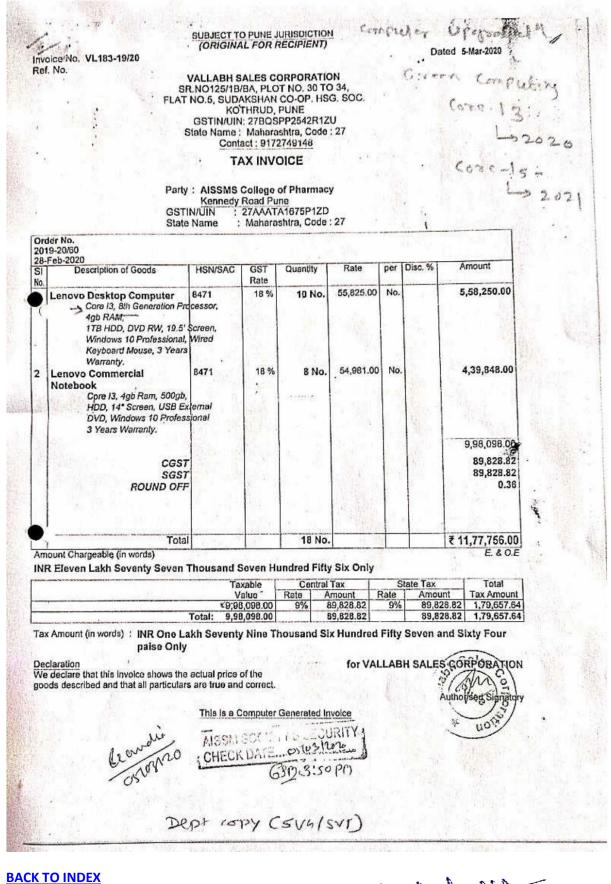

### List of Computer Purchased with Date and Quantity (Till the end of Academic Year 2022-23)

| C        | <b>TT</b> 1 | (This the end of Academic Yea                                                                                                                                                                                              | · · · · · · · · · · · · · · · · · · · |                      |                       | <b>T</b> •       |
|----------|-------------|----------------------------------------------------------------------------------------------------------------------------------------------------------------------------------------------------------------------------|---------------------------------------|----------------------|-----------------------|------------------|
| S.<br>N. | Hardware    | Configuration                                                                                                                                                                                                              | Make                                  | Date of<br>Purchased | Purchased<br>Quantity | Invoice<br>Proof |
| 1        | Desktop     | Lenovo Commercial Desktop Computer (Intel Core<br>i7, 8 GB RAM +8 GB RAM, 1TB SDD, No DVD,<br>18.5' Screen LCD/LED, KB, MS, Window 10<br>Professional 64 Bit, 4 GB Graphics Card, Wired<br>keyboard Mouse, 3 Year Warranty | Lenovo                                | 09.12.2022           | 03                    | <u>View</u>      |
| 2        | Desktop     | Lenovo Desktop Computer (Core i5, 8 GB RAM,<br>1TB HDD, 256 GB M.2 SSD, Without DVD, 18.5'<br>Screen, KB MS, Window 10 Professional, Wired<br>keyboard Mouse, 3 Year Warranty                                              | Lenovo                                | 09.12.2022           | 37                    | <u>View</u>      |
| 3        | Laptop      | Laptop Think Book, Core i5, 16 GB DDR4 RAM,<br>512 GB SSD, 14" Screen, Windows 10 Professional,<br>3 Yr onsite warranty                                                                                                    | Lenovo                                | 22.04.2022           | 01                    | <u>View</u>      |
| 4        | Desktop     | Desktop Computer Lenovo Commercial - Core i5, 8<br>GB RAM DDR4, 256 GB SSD + 1 TB HDD, 18.5 "<br>Screen, Windows 10 Professional, 3 Yr onsite<br>warranty                                                                  | Lenovo                                | 22.04.2022           | 10                    | <u>View</u>      |
| 5        | Laptop      | Lenovo Commercial Notebook (Corei3,4GB RAM,<br>500GB HDD,14" Screen, USB External DVD,<br>Window 10 Professional,3years Warranty) Upgraded<br>with 8 GB RAM and NVME SSD HDD 128 GB<br>Hard Disk in MAY 2022               | Lenovo                                | 23.03.2021           | 01                    | <u>View</u>      |
| 6        | Desktop     | Lenovo Desktop Computer (Core i3, 8th generation<br>processor, 4GB Ram, 1TB HDD, DVD RW,19.5'<br>Screen, Window 10 Professional, Wired keyboard<br>Mouse, 3 Year Warranty+ OEM 1GB Nvidia Chipset<br>Graphix Card          | Lenovo                                | 23.03.2021           | 01                    | <u>View</u>      |
| 7        | Laptop      | Lenovo Commercial Notebook (Corei3,4GB RAM,<br>500GB HDD,14" Screen,USB External<br>DVD,Window 10 Professional,3years Warranty).<br>[Upgraded with 8 GB RAM and NVME SSD HDD<br>128 GB Hard Disk in MAY 2022]              | Lenovo                                | 28.02.2020           | 08                    | <u>View</u>      |
| 8        | Desktop     | Lenovo Desktop Computer (Core i3, 8th<br>generation processor, 4GB Ram, 1TB HDD,<br>DVD RW,19.5' Screen, Window 10<br>Professional,Wired keyboard Mouse, 3 Year<br>Warranty+ OEM 1GB Nvidia Chipset Graphix<br>Card        | Lenovo                                | 28.02.2020           | 10                    | <u>View</u>      |
| 9        | Desktop     | Lenovo desktop core i3, 4 gb ram, 1 tb hdd, dvd<br>rw, keyboard, mouse, 19.5' monitor + windows<br>10 pro.                                                                                                                 | Lenovo                                | 23.12.2016           | 20                    | <u>View</u>      |