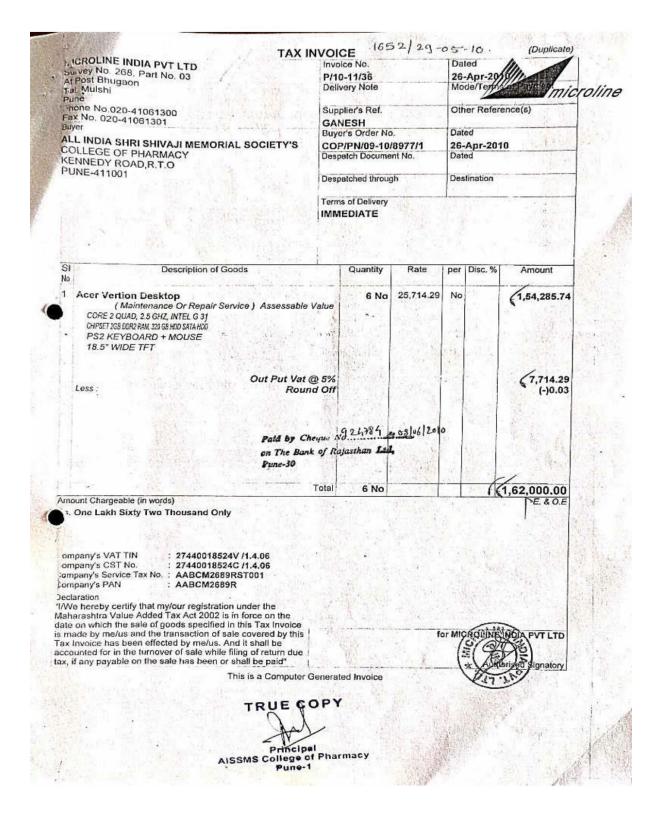

| 15 | Desktop | Desktop acer version (core2 quad, 2.5 ghz, intel | Acer  | 26.04.2010 | 6  | View |
|----|---------|--------------------------------------------------|-------|------------|----|------|
|    | 1       | g31, chipset 2gb ddr2 ram, 320 gb hdd sata hdd   |       |            |    |      |
|    |         | ps2 keyboard + mouse 18.5 " wide tft             |       |            |    |      |
| 16 | Desktop | Wipro desktop pc (intel 2.66 ghz core 2 duo      | Wipro | 06.02.2009 | 6  | View |
|    | _       | e7300, 3 mb cache, intel g31 chipset, 1gb ddr2   | _     |            |    |      |
|    |         | ram-667 mhz, 160 gb hdd, sata – 7200 rpm,        |       |            |    |      |
|    |         | 16xdvd rw drive, multimedia keyboard optical     |       |            |    |      |
|    |         | mouse 17" tft monitor 0s linux)                  |       |            |    |      |
| 17 | Laptop  | Wipro laptop (model wl g7b 1100, t2310, dual     | Wipro | 28.01.2008 | 2  | View |
|    |         | core, 1.46 ghz, intel 965 gm                     |       |            |    |      |
| 18 | Desktop | Wipro desktop pc (intel 2.2 ghz core 2 duo e     | Wipro | 28.01.2008 | 06 | View |
|    | 1       | 4500, intel 9454 c chipset, 1 gb ddr2 ram, 533   | 1     |            |    |      |
|    |         | mhz, 166 gb hdd sata 7200 rpm, on board          |       |            |    |      |
|    |         | ethernet, 16 x dvd rw drive, multimedia          |       |            |    |      |
|    |         | keyboard, optical mouse, 17"/tft monitor, 0s     |       |            |    |      |
|    |         | linux)                                           |       |            |    |      |
| 19 | Desktop | Wipro pc (intel p4 3.0 ghz, intel 915 chipset    | Wipro | 11.01.2007 | 6  | View |
|    |         | motherboard, 512 mb ddr ram, 80 gb sata hard     |       |            |    |      |
|    |         | disk, 1.44 mb fdd, a'' crt monitor, keyboard,    |       |            |    |      |
|    |         | optical mouse, cd rom drive, on board ethernet,  |       |            |    |      |
|    |         | operating system (os linux)                      |       |            |    |      |
| 20 | Desktop | Wipro pc – p4 2.66 ghz 845 ge intel chipset,     | Wipro | 15.09.2005 | 50 | View |
|    |         | 533 mhz, 1 mb cache, 256 mb ddr windows xp       |       |            |    |      |
|    |         | home, 40 gb @ 7200 rpm hdd, 104 keys             |       |            |    |      |
|    |         | keyboard, mouse 2 bth, scroll usb optical, 15 "  |       |            |    |      |
|    |         | crt colour monitor, ca antivirus-1 yrs, 1.44     |       |            |    |      |
|    |         | mbfdd                                            |       |            |    |      |