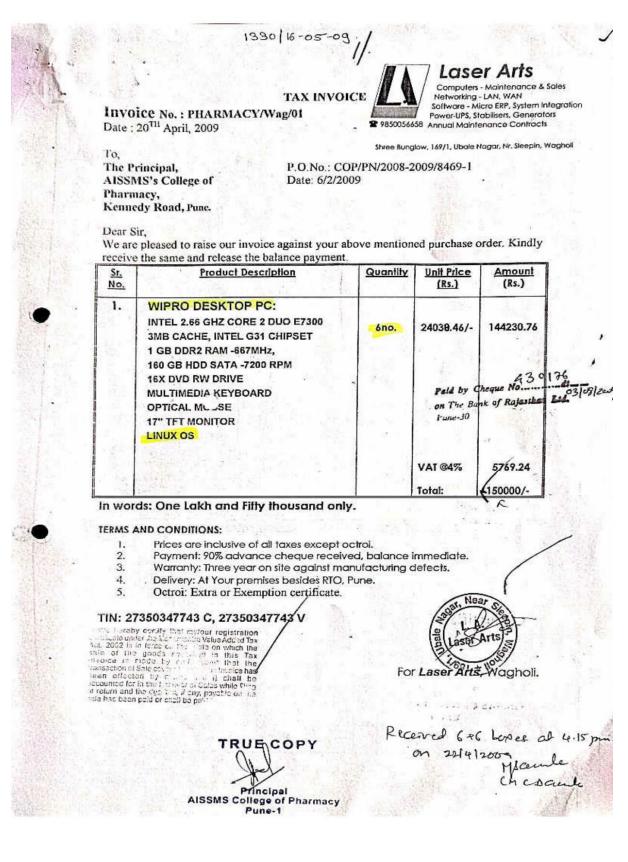

| 15 | Desktop | Desktop acer version (core2 quad, 2.5 ghz, intel | Acer  | 26.04.2010 | 6  | View |
|----|---------|--------------------------------------------------|-------|------------|----|------|
|    | 1       | g31, chipset 2gb ddr2 ram, 320 gb hdd sata hdd   |       |            |    |      |
|    |         | ps2 keyboard + mouse 18.5 " wide tft             |       |            |    |      |
| 16 | Desktop | Wipro desktop pc (intel 2.66 ghz core 2 duo      | Wipro | 06.02.2009 | 6  | View |
|    | _       | e7300, 3 mb cache, intel g31 chipset, 1gb ddr2   | _     |            |    |      |
|    |         | ram-667 mhz, 160 gb hdd, sata – 7200 rpm,        |       |            |    |      |
|    |         | 16xdvd rw drive, multimedia keyboard optical     |       |            |    |      |
|    |         | mouse 17" tft monitor 0s linux)                  |       |            |    |      |
| 17 | Laptop  | Wipro laptop (model wl g7b 1100, t2310, dual     | Wipro | 28.01.2008 | 2  | View |
|    |         | core, 1.46 ghz, intel 965 gm                     |       |            |    |      |
| 18 | Desktop | Wipro desktop pc (intel 2.2 ghz core 2 duo e     | Wipro | 28.01.2008 | 06 | View |
|    | 1       | 4500, intel 9454 c chipset, 1 gb ddr2 ram, 533   | 1     |            |    |      |
|    |         | mhz, 166 gb hdd sata 7200 rpm, on board          |       |            |    |      |
|    |         | ethernet, 16 x dvd rw drive, multimedia          |       |            |    |      |
|    |         | keyboard, optical mouse, 17"/tft monitor, 0s     |       |            |    |      |
|    |         | linux)                                           |       |            |    |      |
| 19 | Desktop | Wipro pc (intel p4 3.0 ghz, intel 915 chipset    | Wipro | 11.01.2007 | 6  | View |
|    |         | motherboard, 512 mb ddr ram, 80 gb sata hard     |       |            |    |      |
|    |         | disk, 1.44 mb fdd, a'' crt monitor, keyboard,    |       |            |    |      |
|    |         | optical mouse, cd rom drive, on board ethernet,  |       |            |    |      |
|    |         | operating system (os linux)                      |       |            |    |      |
| 20 | Desktop | Wipro pc – p4 2.66 ghz 845 ge intel chipset,     | Wipro | 15.09.2005 | 50 | View |
|    |         | 533 mhz, 1 mb cache, 256 mb ddr windows xp       |       |            |    |      |
|    |         | home, 40 gb @ 7200 rpm hdd, 104 keys             |       |            |    |      |
|    |         | keyboard, mouse 2 bth, scroll usb optical, 15 "  |       |            |    |      |
|    |         | crt colour monitor, ca antivirus-1 yrs, 1.44     |       |            |    |      |
|    |         | mbfdd                                            |       |            |    |      |