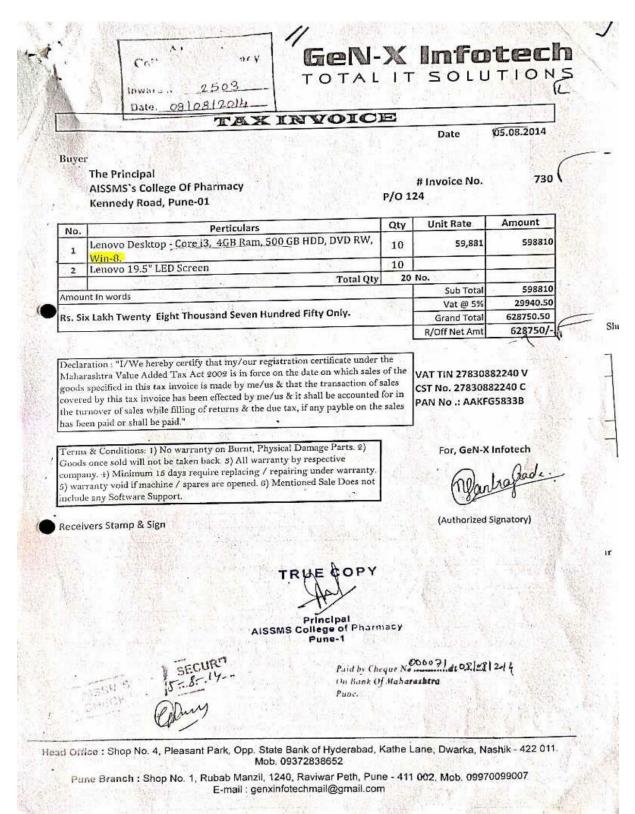

| 10 | Laptop  | Laptop (lenovo) intel pentium dual<br>core/intergrated 802.11n wifi lan/2gb+2gb ddr iii<br>memory) / 500gb sata hdd/ 15.6" hd led backlit<br>display with hd camera/dvd super multi/ms<br>windows 8.1 sl/vga port, 1 x usb2.0, 2x usb/streo<br>speakers/4cell battery/1year warrenty/back pack                                                                                                                                                                                                                                                                                                                                         | Lenovo | 26.06.2015 | 04 | <u>View</u> |
|----|---------|----------------------------------------------------------------------------------------------------------------------------------------------------------------------------------------------------------------------------------------------------------------------------------------------------------------------------------------------------------------------------------------------------------------------------------------------------------------------------------------------------------------------------------------------------------------------------------------------------------------------------------------|--------|------------|----|-------------|
| 11 | Desktop | Desktop computers processors: core i3 (3.3 mhz<br>3 mb cache) motherboard: compatible to core i3<br>processor hdd: 500 gb sata hdd ram: 4 gb ram<br>ddr-iii<br>display: 18.5"wide led display screen<br>dvd rw drive graphics: integrated onboard<br>graphics card smps with cabinet keyboard:<br>multimedia keyboard with usb connector mouse:<br>optical mouse with usb connector operating<br>system: preloaded windows 7 license with<br>media. capable for dual boot with open source<br>operating system(linux or other versions)<br>antivirus software: with free antivirus software<br>warranty 3 years comprehensive warranty | Lenovo | 05.08.2014 | 10 | View        |
| 12 | Desktop | Processors: core i3 (3.3 mhz 3 mb cache)<br>motherboard: compatible to core i3 processor<br>hdd: 500 gb sata hdd<br>ram: 4 gb ram ddr-iii display: 18.5"wide led<br>display screen; dvd rw drive graphics: integrated<br>onboard graphics card smps with cabinet<br>keyboard: multimedia keyboard with usb<br>connector mouse: optical mouse with usb<br>connector operating system: preloaded windows<br>7 license with media. capable for dual boot with<br>open source operating system(linux or other<br>versions)                                                                                                                 | Lenovo | 03.12.2012 | 20 | <u>View</u> |
| 13 | Desktop | Desktop computers: Lenovo intel e7500 core 2<br>duo 2.93 ghz processor, 2 gb ddr2 sdram,<br>extendable upto 8 gb, 320 gb sata hdd, cache<br>memory 3 mb l2 cache dvd wruter rw drive, 18.5<br>tft display, multimedia keyboard, optical scroll<br>mouse, 10/100/1000 mbps lan, 56 kbps pci<br>modem, audio chipset, realtek al c888s, video<br>interface, warranty 3 years parts and labour,<br>operating system: windows vista business along<br>with paper licences with starter kit.                                                                                                                                                | Lenovo | 27.07.2011 | 6  | <u>View</u> |
| 14 | Laptop  | Laptops (nb dell vostro 1014, 2.2/2/320/dos /<br>blk, g2d, 2ghz-5870 processor, 2gb ram, 250 gb<br>hdd, dvd rw, 2mp camera, wide 8 '' on card<br>reader, 3 usb port, touch pad with 14.1" screen, 6<br>cell lithium battery 1 with 3 hr backup, nb<br>backdack dell                                                                                                                                                                                                                                                                                                                                                                    | Dell   | 12.02.2010 | 2  | <u>View</u> |