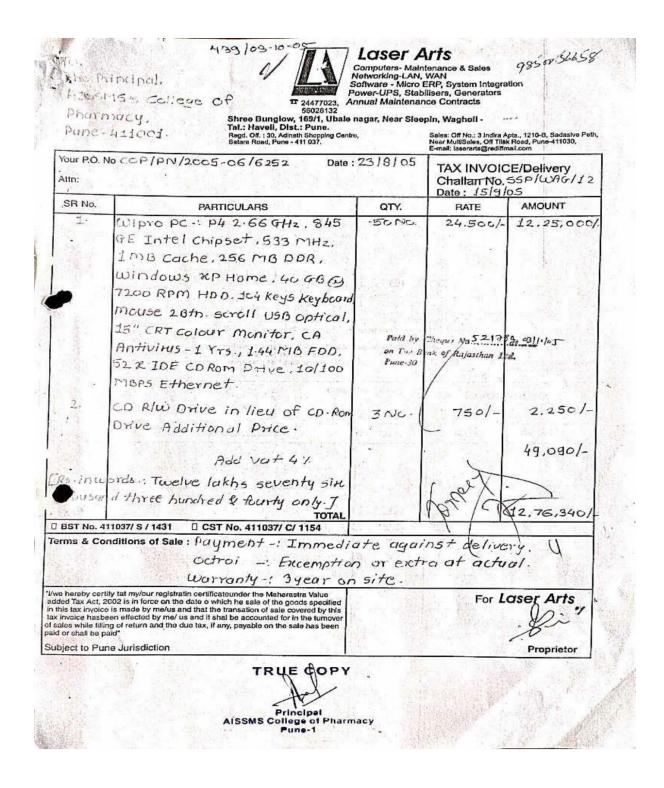

| 15 | Desktop | Desktop acer version (core2 quad, 2.5 ghz, intel | Acer  | 26.04.2010 | 6  | View |
|----|---------|--------------------------------------------------|-------|------------|----|------|
|    | 1       | g31, chipset 2gb ddr2 ram, 320 gb hdd sata hdd   |       |            |    |      |
|    |         | ps2 keyboard + mouse 18.5 " wide tft             |       |            |    |      |
| 16 | Desktop | Wipro desktop pc (intel 2.66 ghz core 2 duo      | Wipro | 06.02.2009 | 6  | View |
|    | _       | e7300, 3 mb cache, intel g31 chipset, 1gb ddr2   | _     |            |    |      |
|    |         | ram-667 mhz, 160 gb hdd, sata – 7200 rpm,        |       |            |    |      |
|    |         | 16xdvd rw drive, multimedia keyboard optical     |       |            |    |      |
|    |         | mouse 17" tft monitor 0s linux)                  |       |            |    |      |
| 17 | Laptop  | Wipro laptop (model wl g7b 1100, t2310, dual     | Wipro | 28.01.2008 | 2  | View |
|    |         | core, 1.46 ghz, intel 965 gm                     |       |            |    |      |
| 18 | Desktop | Wipro desktop pc (intel 2.2 ghz core 2 duo e     | Wipro | 28.01.2008 | 06 | View |
|    | 1       | 4500, intel 9454 c chipset, 1 gb ddr2 ram, 533   | 1     |            |    |      |
|    |         | mhz, 166 gb hdd sata 7200 rpm, on board          |       |            |    |      |
|    |         | ethernet, 16 x dvd rw drive, multimedia          |       |            |    |      |
|    |         | keyboard, optical mouse, 17"/tft monitor, 0s     |       |            |    |      |
|    |         | linux)                                           |       |            |    |      |
| 19 | Desktop | Wipro pc (intel p4 3.0 ghz, intel 915 chipset    | Wipro | 11.01.2007 | 6  | View |
|    |         | motherboard, 512 mb ddr ram, 80 gb sata hard     |       |            |    |      |
|    |         | disk, 1.44 mb fdd, a'' crt monitor, keyboard,    |       |            |    |      |
|    |         | optical mouse, cd rom drive, on board ethernet,  |       |            |    |      |
|    |         | operating system (os linux)                      |       |            |    |      |
| 20 | Desktop | Wipro pc – p4 2.66 ghz 845 ge intel chipset,     | Wipro | 15.09.2005 | 50 | View |
|    |         | 533 mhz, 1 mb cache, 256 mb ddr windows xp       |       |            |    |      |
|    |         | home, 40 gb @ 7200 rpm hdd, 104 keys             |       |            |    |      |
|    |         | keyboard, mouse 2 bth, scroll usb optical, 15 "  |       |            |    |      |
|    |         | crt colour monitor, ca antivirus-1 yrs, 1.44     |       |            |    |      |
|    |         | mbfdd                                            |       |            |    |      |