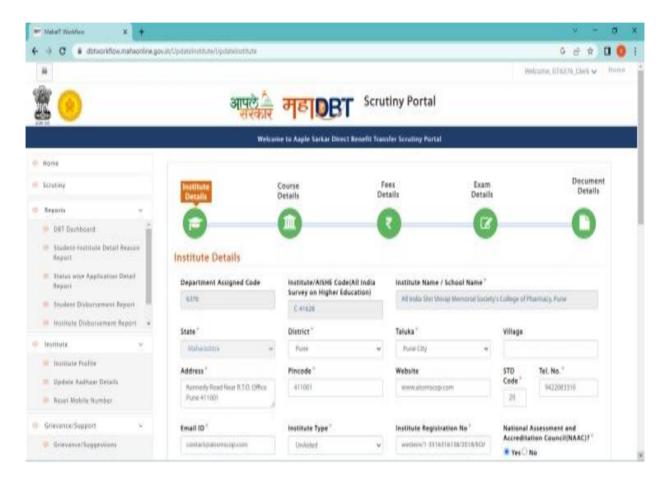

#### Sanction letter- Government Scholarships/Freeships on MahaDBT portal

Various Scholarships and freeships offered by Social welfare, Social Tribal, and directorate of technical education (DTE) departments of the Government of Maharashtra are channelled through the MahaDBT portal. The sanction system for scholarships and freeships is online through following portal, where college and students receive login details. The screenshot and link to the college login are displayed below where sanction is received:

https://dbtworkflow.mahaonline.gov.in/UpdateInstitute/UpdateInstitute

Principal
AISSMS College of Pharmaey
Pune-1