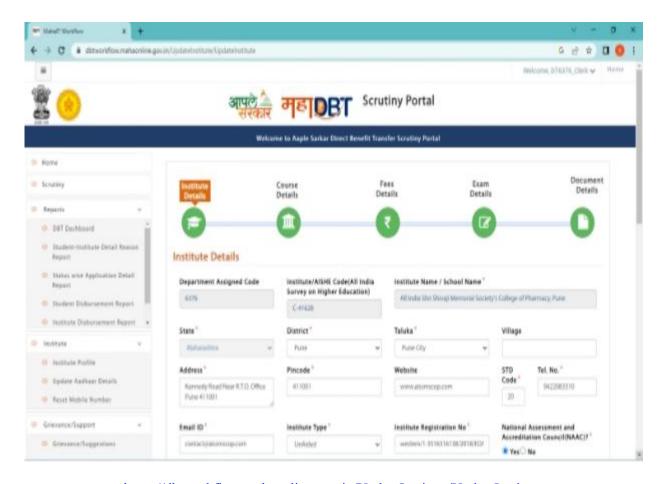

#### Sanction letter- Government Scholarships/Freeships on MahaDBT portal

Various Scholarships and freeships offered by Social welfare, Social Tribal, and directorate of technical education (DTE) departments of the Government of Maharashtra are channelled through the MahaDBT portal. The sanction system for scholarships and freeships is online through following portal, where college and students receive login details. The screenshot and link to the college login are displayed below where sanction is received:

https://dbtworkflow.mahaonline.gov.in/UpdateInstitute/UpdateInstitute

Dr. Ashwini R Madgulkar

Principal

AISSMS College of Pharmaey

Pune-1