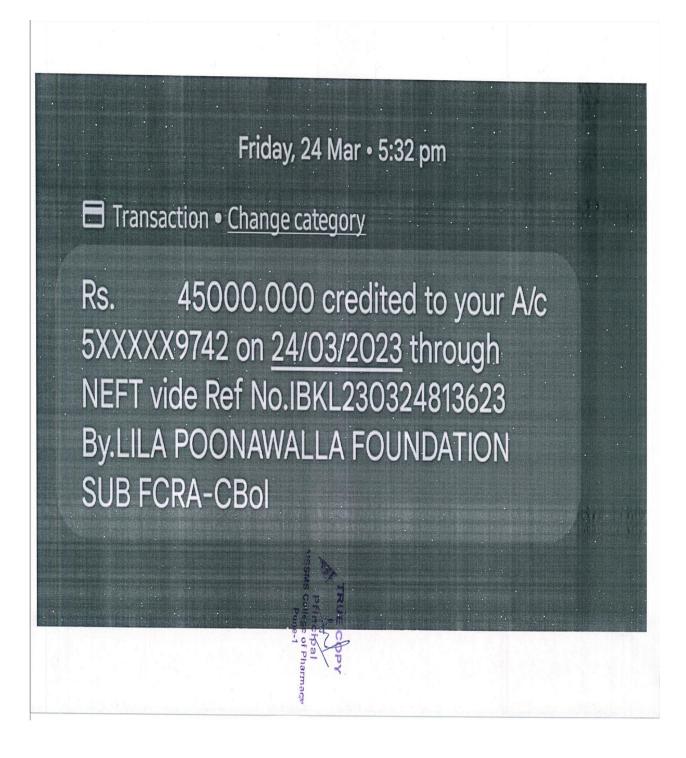

#### **INDEX- ACADEMIC YEAR 2022-2023- Sanction letters**

| Sr. No | Contents                                               | Document    |
|--------|--------------------------------------------------------|-------------|
| 1.     | Government Scholarships/Freeships by MahaDBT           | <u>View</u> |
| 2.     | GPAT Scholarship by AICTE                              | <u>View</u> |
| 3.     | Tuition fee waiver scheme (TFWS)                       | <u>View</u> |
| 4.     | AVISHKAR State level research competition scholarship  | <u>View</u> |
| 5.     | Fee Waiver by AISSMS COP                               | <u>View</u> |
| 6.     | Scholar Support Scheme                                 | <u>View</u> |
| 7.     | Lila Poonawala Foundations Scholarsbhip                | <u>View</u> |
| 8.     | Manjrekar Foundation                                   | <u>View</u> |
| 9.     | HDFC Bank parivartans ECS Scholarship for PG programme | <u>View</u> |