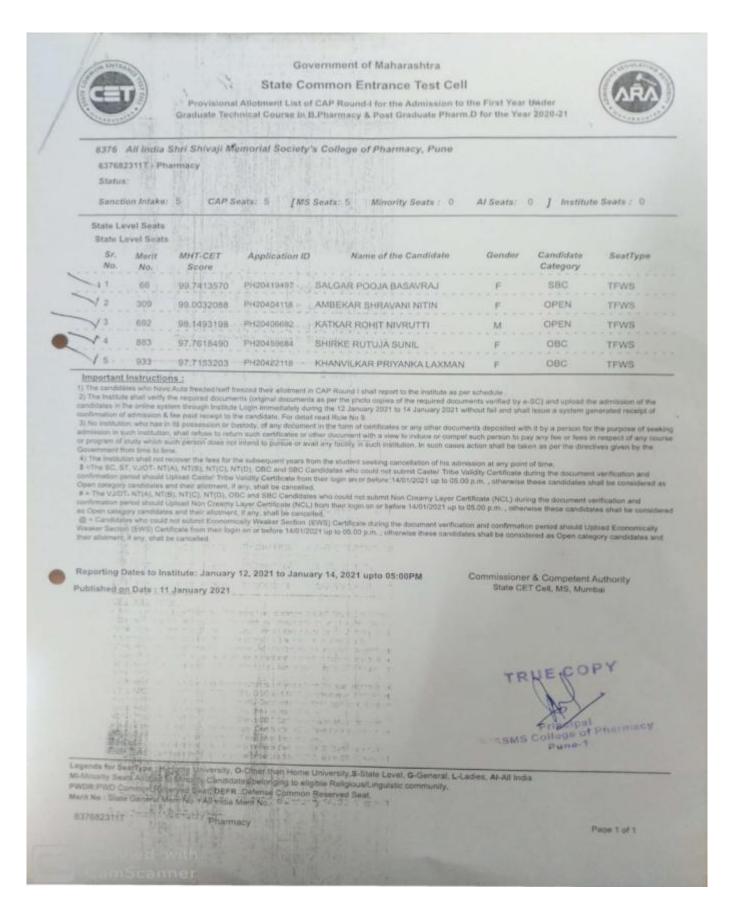

#### Sanction Letter- Tuition Fee Waiver Scheme (TFWS) F Y B Pharm 2022-2023

1/26/23, 6 d9 PM

ST: F COMMON ENTRANCE TEST CELL, N. HARASHTRA STATE 8th Floor, New Excelsior Building, A.K.Nayak Marg, Fo Mumbai-400001. (M.S.)

List of Candidates Admitted to First Year of Under Graduate Technical Course in B.Pharmacy & Post Graduate
Pharm.D for the Academic Year 2022-23

Enstitution Name [Code] :- All India Shri Shivaji Memorial Society's College of Pharmacy, Pune [6376]
Course Name [Choice Code] :- Pharmacy [6376823117]

List of Candidates Admitted Under CAP (Excluding Minority) Seats

Number of Seats: 5

| Sr.<br>No. | CAP<br>Round | Merit<br>No | Merit<br>Marks | Exam            | Application<br>ID | Candidate Name            | Gender | Candidature<br>Type | Home<br>University | Category      | / | Eligibility<br>Percentage | Seat<br>Type | Fees<br>Paid (₹) | Admission<br>Date | Uploaded<br>Date |
|------------|--------------|-------------|----------------|-----------------|-------------------|---------------------------|--------|---------------------|--------------------|---------------|---|---------------------------|--------------|------------------|-------------------|------------------|
| 1.         | Round-1      | 121         | 99.7222783     | MHT-CET<br>2022 | PH22438199        | ANSARI ALTAF .<br>SAHADAT | Male   | Туре А              | SPPU               | Open -        |   | 91.66                     | TFWS         | 21987/-          | 14/12/2022        | 14/12/2022       |
| 2.         | Round-1      | 257         | 99.4635467     | MHT-CET<br>2022 | PH22446146        | KAND SUHANI ASHOK         | Female | Туре А              | SPPU               | Open          |   | 67.33                     | TFWS         | 21987/-          | 15/12/2022        | 15/12/7022       |
| 3.         | Round-I      | 394         | 99.2463447     | MHT-CET<br>2022 | PH22401528        | BHAGWAT DIKSHA,           | Female | Туре А              | SPPU               | Open -        | · | 84.33                     | TFWS         | 21987/-          | 14/12/2022        | 14/12/2022       |
| 4,         | Round-1      | 406         | 99.2306134     | MHT-CET<br>2022 | PH22418573        | BODAKE SHRUSHTL           | Female | Туре А              | SPPU               | Open          |   | 86.00                     | TFWS*        | 21987/-          | 23/12/2022        | 23/12/2022       |
| 5.         | Round-III    | 826         | 98.6119711     | MHT-CET<br>2022 | PH22414663        | CHOR SAKSHEE ARUN         | Female | Type A              | SPPU               | Open -<br>EWS |   | 85.33                     | TFWS '       | 21987/-          | 03/01/2023        | 03/01/2023       |