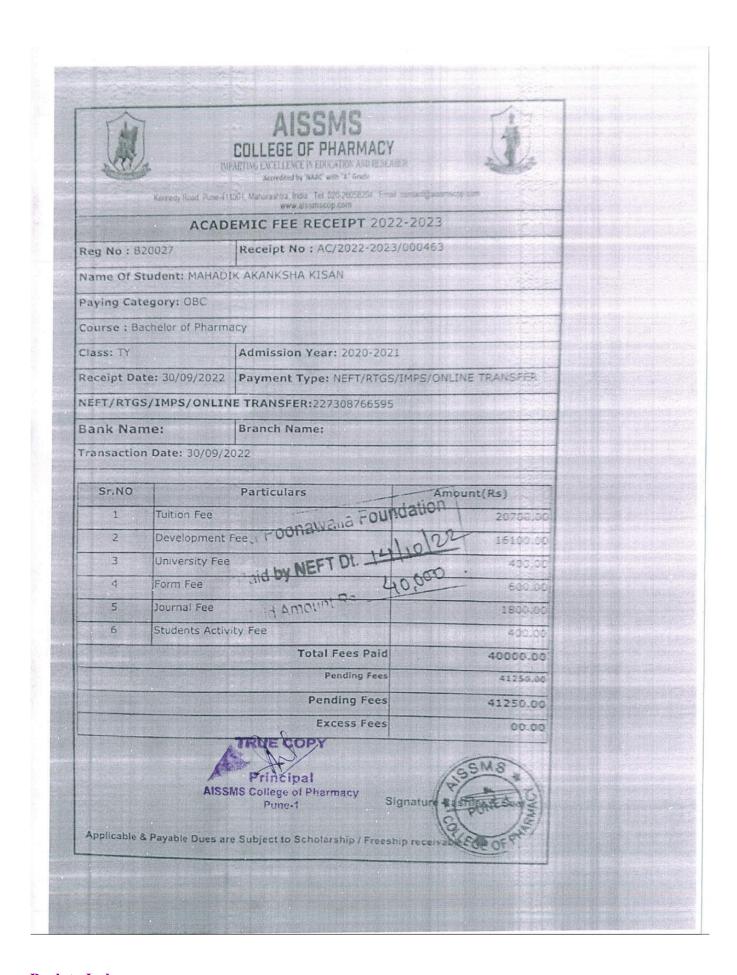

#### **INDEX- ACADEMIC YEAR 2022-2023- Sanction letters**

| Sr. No | Contents                                               | Document    |
|--------|--------------------------------------------------------|-------------|
| 1.     | Government Scholarships/Freeships by MahaDBT           | <u>View</u> |
| 2.     | GPAT Scholarship by AICTE                              | <u>View</u> |
| 3.     | Tuition fee waiver scheme (TFWS)                       | <u>View</u> |
| 4.     | AVISHKAR State level research competition scholarship  | <u>View</u> |
| 5.     | Fee Waiver by AISSMS COP                               | <u>View</u> |
| 6.     | Scholar Support Scheme                                 | <u>View</u> |
| 7.     | Lila Poonawala Foundations Scholarsbhip                | <u>View</u> |
| 8.     | Manjrekar Foundation                                   | <u>View</u> |
| 9.     | HDFC Bank parivartans ECS Scholarship for PG programme | <u>View</u> |