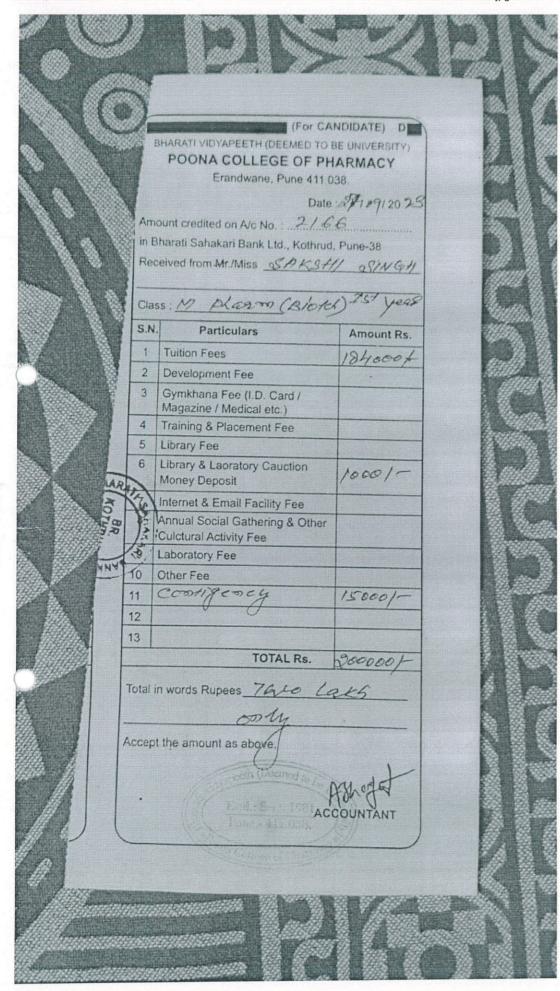

#### BHARATI VIDYAPEETH DEEMED UNIVERSITY

### POONA COLLEGE OF PHARMACY, ERANDAWANE, PUNE 38

#### Documents Submitted At the Institute

Date:-25/ ダ /2023

| Sr. No. | Document Name                                                               | Original Submitted (Yes/No/NA) |
|---------|-----------------------------------------------------------------------------|--------------------------------|
| 1       | B.Pharm Degree Final Year Mark List & Sun                                   | 405                            |
| 2       | Leaving Certificate                                                         | No                             |
| 3       | Caste Certificate (If Applicable) SC/ST/DT/(NT-A) (NT-B) (NT-C) (NT-D) /OBC | Nº 0                           |
| 4       | Caste Validity Certificate (If Applicable )                                 | No                             |
| 5       | Non – Creamy Layer Certificate<br>(Valid Up to 31st March 2024)             | 140                            |
| 6       | Nationality & Domicile Certificate                                          | YS                             |
| 7       | Gap Certificate (If Applicable )                                            | No                             |
| 8       | Migration Certificate                                                       | No                             |
| 9       | Income Certificate (Valid Up to 31st March 2024)                            | No                             |
| 10      | Fee Receipt                                                                 | No                             |
|         |                                                                             | No                             |

**Candidate** 

Name of Candidate: - SAKSHI SINGH

Signature: - Skshisingh

Mobile No: - 9359654421

**College Staff** 

**Documents Received by** 

Name: 12 horm - 53.

Signature:- SM\_