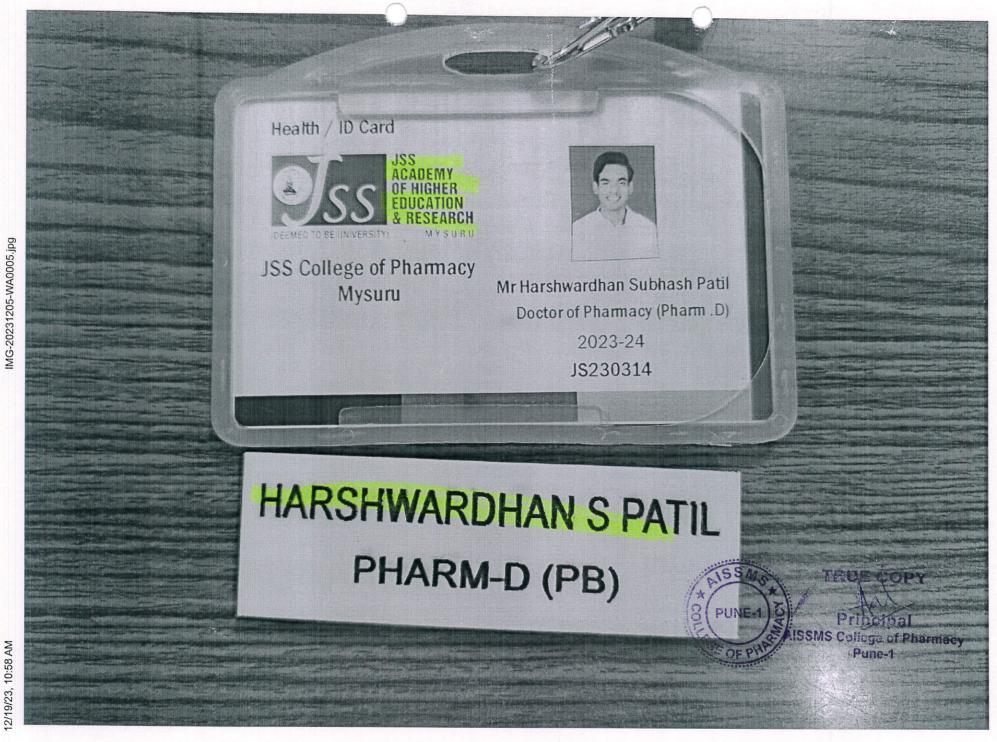

| Sr No. | Name of student<br>enrolled for higher<br>education | Name of institution joined     | Name of program admitted to |
|--------|-----------------------------------------------------|--------------------------------|-----------------------------|
| 38.    | Harshwardhan Patil                                  | JSS College of Pharmacy Mysuru | Pharm D                     |
| 39.    | Rutuja Gir                                          | Poona College of Pharmacy      | M.Pharm                     |
| 40.    | Disha Kurtadkar                                     | MCOPS, Manipal                 | M.Pharm Pharmaceutical      |
|        |                                                     |                                | Chemistry                   |
| 41.    | Pooja Thorat                                        | University of Nottingham       | MSc Drug Discovery          |
| 42.    | Nikhil Meshram                                      | NIPER Guwahati                 | M.S (Pharm)Medicinal        |
|        |                                                     |                                | Chemistry                   |
| 43.    | Vishal Khadbade                                     | Coventry University, UK        | MSc Pharmacology and        |
|        |                                                     |                                | Drug Discovery              |
| 44.    | Vishwajeet Lad                                      | DR D Y Patil B School Pune     | PGDM-PHM                    |
| 45.    | Saurav Kulkarni                                     | Buffalo University             | M S-Pharmaceutical          |
|        |                                                     |                                | Sciences                    |