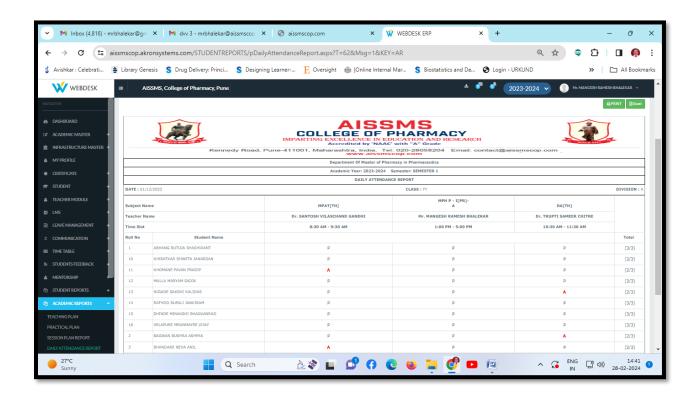

### Screenshot of Attendance Report of Students on ERP System

Dr. Ashwini R Madgulkar

Principal
AISSMS College of Pharmaey
Pune-1