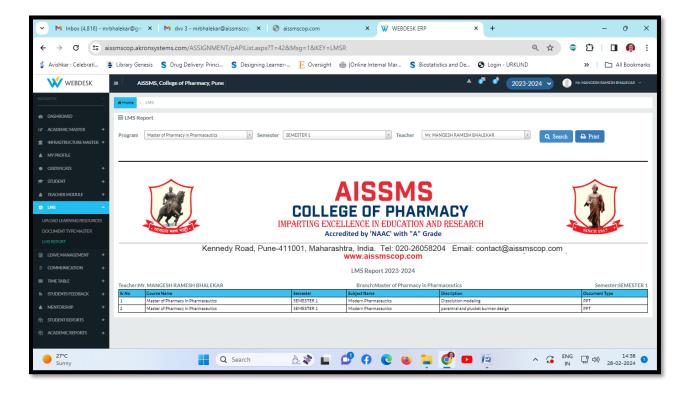

### Screen shot of Learning Management System on ERP System.

Dr. Ashwini R Madgulkar

Principal
AISSMS College of Pharmaey
Pune-1

a della