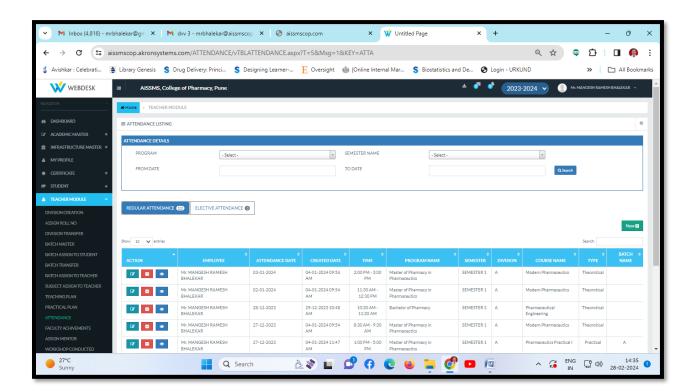

### Screenshot of Attendance Report of Students on ERP System

Dr. Ashwini R Madgulkar

Principal
AISSMS College of Pharmaey
Pune-1