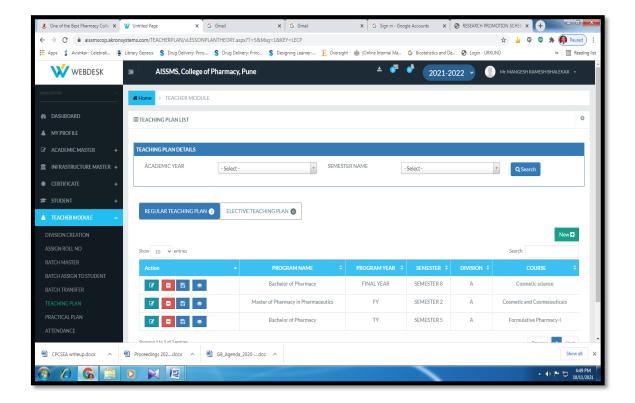

#### Screenshot of Teacher Module on ERP of AISSMS College of Pharmacy, Pune.

Dr. Ashwini R Madgulkar

Principal
AISSMS College of Pharmaey
Pune-1