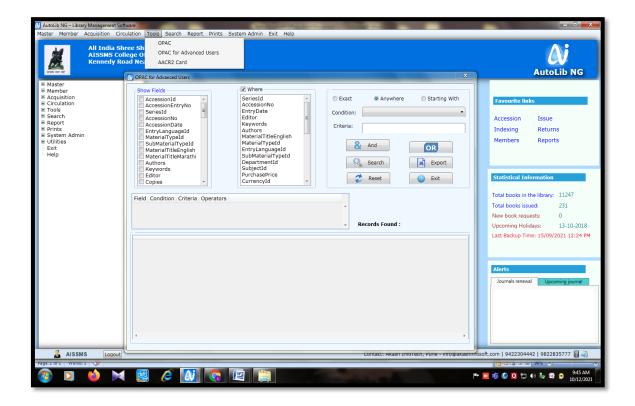

### Screenshot of Online Public Access Catalogue (OPAC) in the Library of AISSMS College of Pharmacy, Pune.

Dr. Ashwini R Madgulkar

Principal
AISSMS College of Pharmaey
Pune-1

PUNE-1 STAR