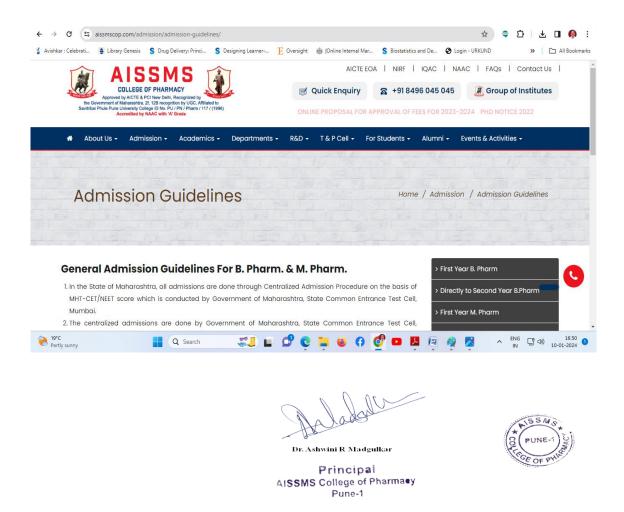

### Screen Shot of Admission Guidelines on Website of AISSMS College of Pharmacy, Pune.