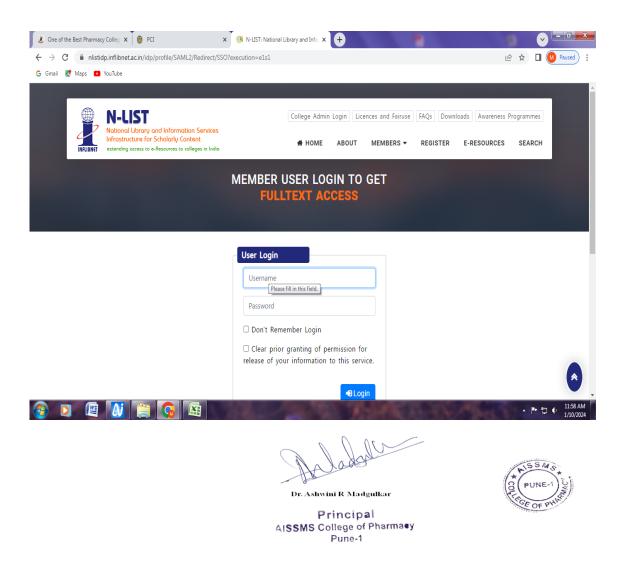

# Screenshot of Exam Application Form of Savitribai Phule Pune university website by AISSMS College of Pharmacy, Pune