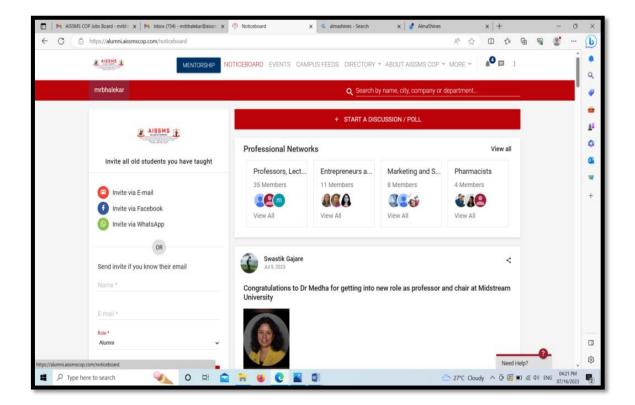

#### Screenshot of Alumni Portal ALMASHINES of AISSMS College of Pharmacy, Pune

Dr. Ashwini R Madgulkar

Principal
AISSMS College of Pharmaey
Pune-1