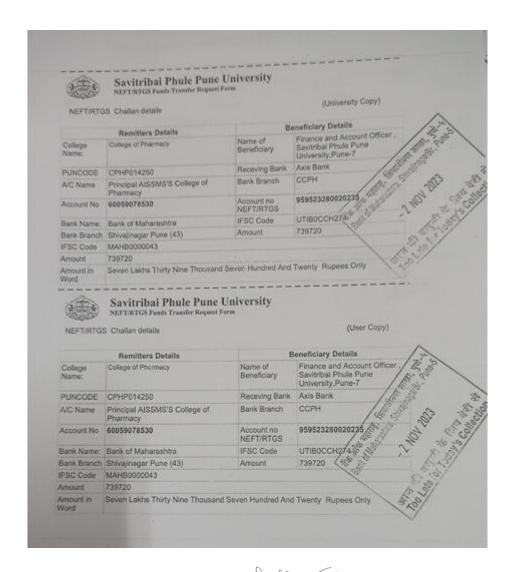

#### Screenshot of e-Payment to Regulatory Bodies by AISSMS College of Pharmacy,

Dr. Ashwini R Madgulkar

Principal
AISSMS College of Pharmaey
Pune-1