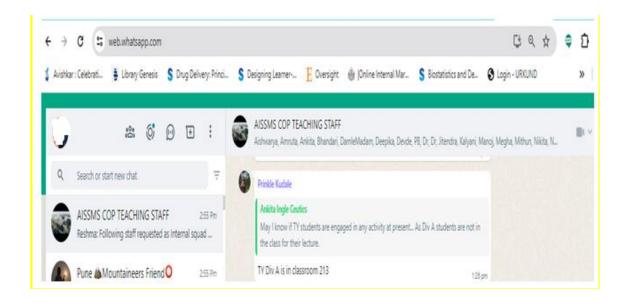

### Screenshot of Whatsapp group for teachers of AISSMS College of Pharmacy, Pune.