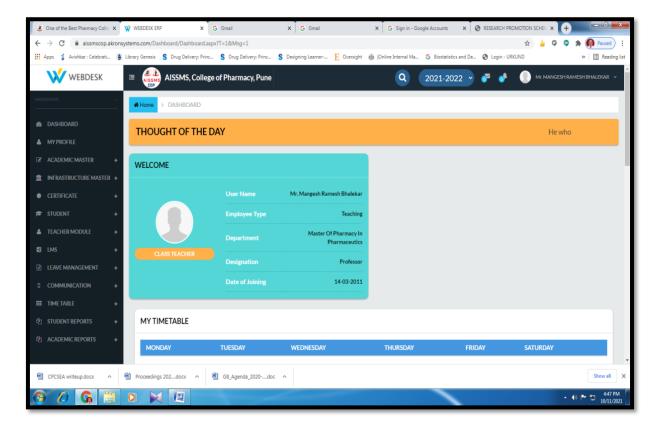

#### Screenshot of Teacher Module on ERP of AISSMS College of Pharmacy, Pune.

Dr. Ashwini R Madgulkar

Principal
AISSMS College of Pharmaey
Pune-1