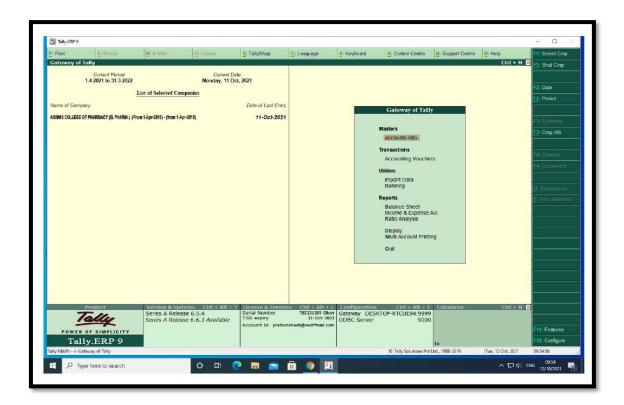

### Screenshot of Tally User Interface in Accounts Department Of AISSMS College of Pharmacy, Pune.

Dr. Ashwini R Madgulkar

Principal
AISSMS College of Pharmaey
Pune-1