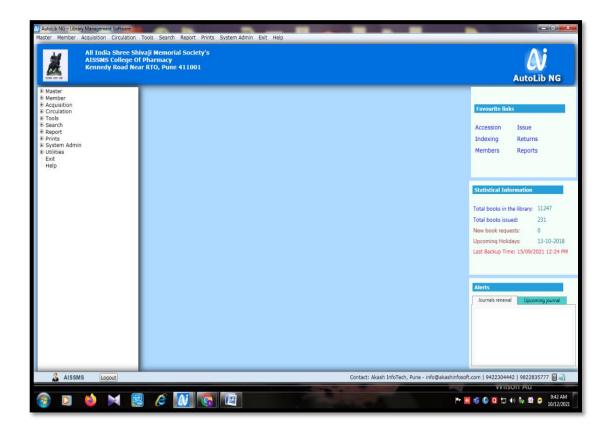

### Screenshot of AUTOLIB system at Libraray of AISSMS College of Pharmacy, Pune.

Dr. Ashwini R Madgulkar

Principal
AISSMS College of Pharmaey
Pune-1